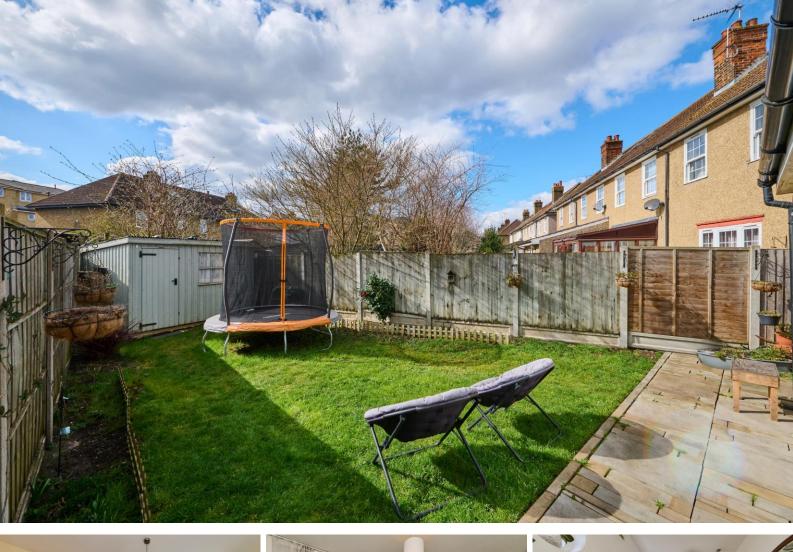

A beautifully-presented 3 bedroom end-of-terrace freehold house situated on one of The Isle of Dogs' most sought-after roads. The house benefits from a rear ground floor extension which incorporates a bespoke kitchen complete with island, & dining room, a South-West-facing garden, a bright aspect, as well as off-street parking for 2 vehicles.