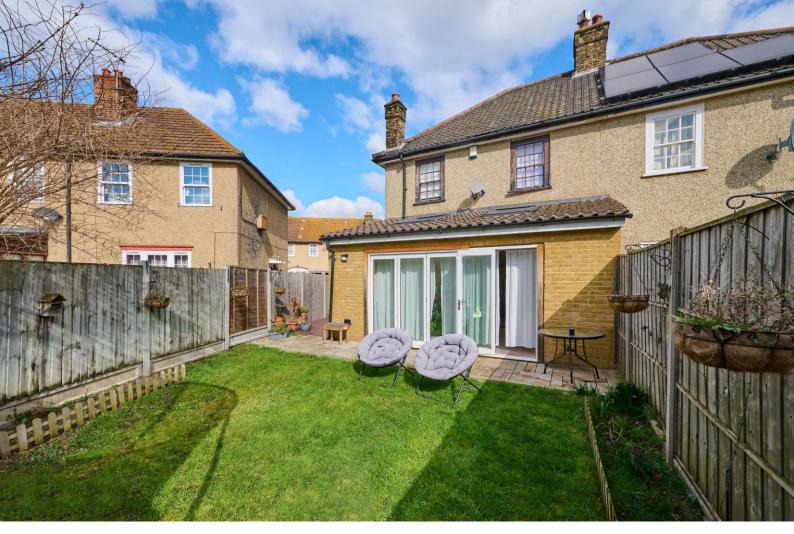

A beautifully-presented 3 bedroom end-of-terrace freehold house situated on one of The Isle of Dogs' most sought-after roads. The house benefits from a rear ground floor extension which incorporates a bespoke kitchen complete with island, & dining room, a South-West-facing garden, a bright aspect, as well as off-street parking for 2 vehicles.