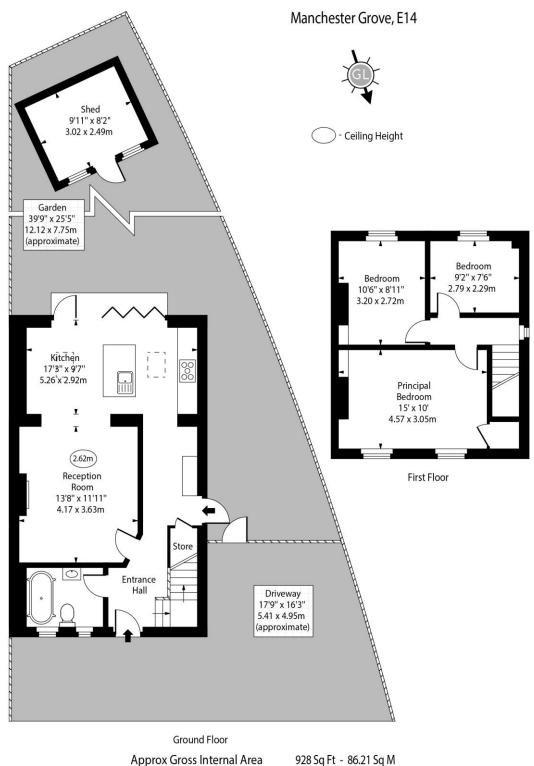

## Manchester Grove London, E14

- 928sq ft 3 bedroom end-of-terrace freehold house.
- Off-street parking for 2 cars.
- Located within approximately 250m of Canary Wharf College.
- 100m from Island Gardens DLR station.
- Offered chain-free.

A beautifully-presented 3 bedroom end-of-terrace freehold house situated on one of The Isle of Dogs' most sought-after roads. The house benefits from a rear ground floor extension which incorporates a bespoke kitchen complete with island, & dining room, a South-West-facing garden, a bright aspect, as well as off-street parking for 2 vehicles.

## Chestertons Canary Wharf & Greenwich Sales

Harbour Island 28 Harbour Exchange Square London E14 9GE canarywharf@chestertons.co.uk 020 7510 8300 chestertons.co.uk

(Excluding Shed)

For Illustration Purposes Only - Not To Scale www.goldlens.co.uk Ref. No. 027114JU