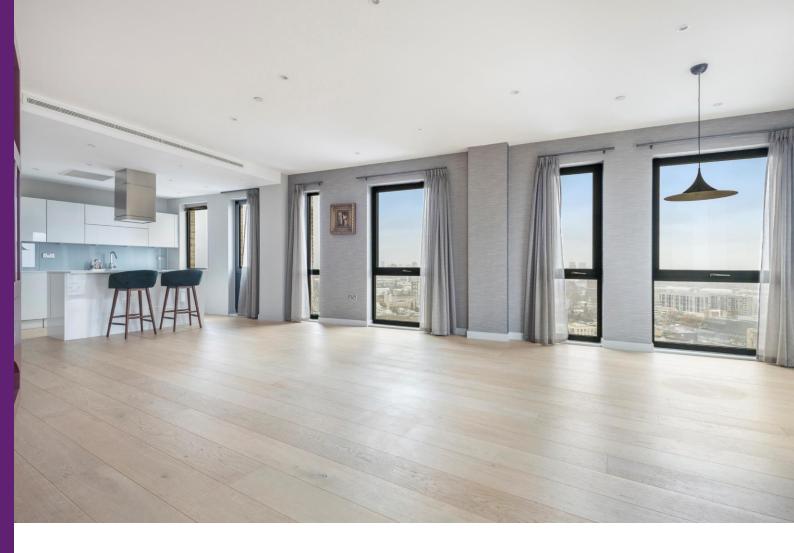

## **Roosevelt Tower**

18 Williamsburg Plaza, E14

Offers in Excess of £575,000

A luxury two-bedroom, two-bathroom Penthouse apartment set on the 21st floor of Roosevelt Tower, part of the stunning Manhattan Plaza Development in Blackwall E14. Offering 1110sqft of space, with floor to ceiling windows, balcony and parking space.

A luxury two bedroom, two-bathroom penthouse apartment set on the 21st floor of Roosevelt Tower, part of the stunning Manhattan Plaza Development in Blackwall E14. This wonderful lifestyle development was built by Telford Homes and offers luxury modern living close to Canary Wharf. The property offers 1110 sqft of internal space with floor to ceiling windows, stunning views of the local area, a private balcony, underfloor heating and full fibre Broadband.