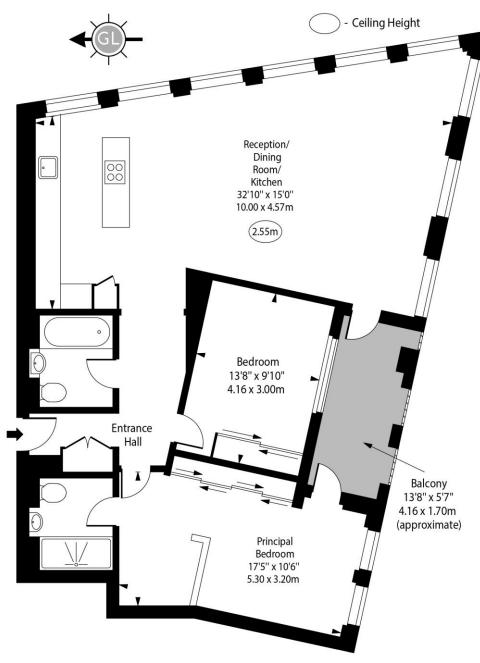

### Roosevelt Tower, Williamsburg Plaza, E14

**Twinty First Floor** 

Approx Gross Internal Area

1110 Sq Ft - 103.12 Sq M

For Illustration Purposes Only - Not To Scale www.goldlens.co.uk Ref. No. 026487IG