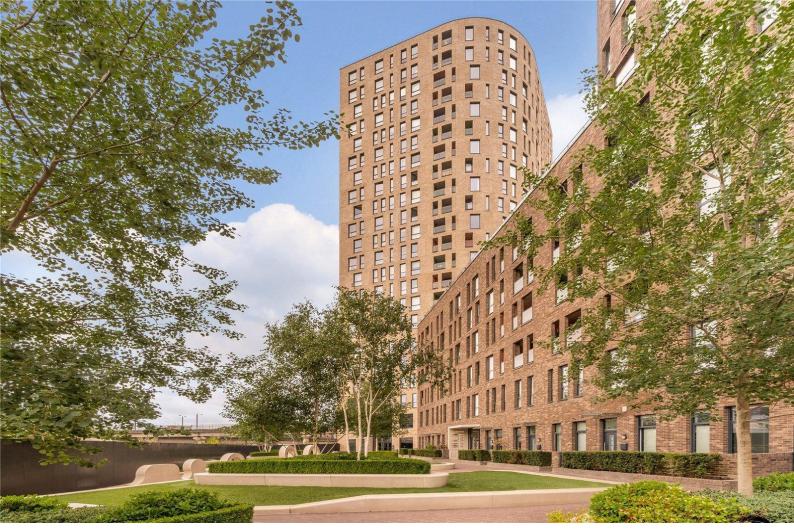

## **Roosevelt Tower**

18 Williamsburg Plaza, E14

Offers in Excess of £575,000

A luxury two-bedroom, two-bathroom Penthouse apartment set on the 21st floor of Roosevelt Tower, part of the stunning Manhattan Plaza Development in Blackwall E14. Offering 1110sqft of space, with floor to ceiling windows, balcony and parking space.

Roosevelt Tower benefits from a fully fitted air-conditioned gym and studio, a sumptuous entrance lobby, cycle storage and a stunning communal rooftop terrace offering 360-degree views of Canary Wharf, The Shard, O2 and the River Thames. Manhattan Plaza is well positioned for everything the city has to offer. Blackwall DLR is within a few hundred yards, whilst those wishing to access the Jubilee and Elizabeth line at Canary Wharf can do so within an approximately ten minute walk. Local amenities and coffee shops are within easy reach, while the malls of Canary Wharf are within 500 metres.