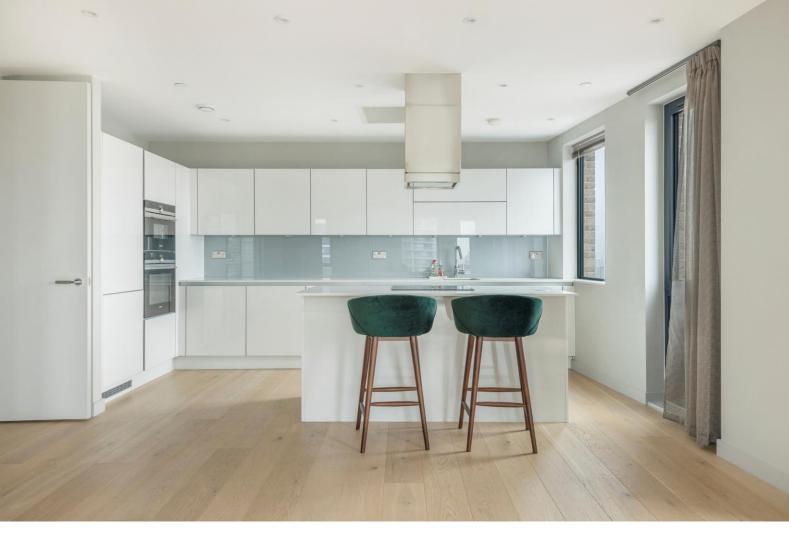

## **Roosevelt Tower**

18 Williamsburg Plaza, E14

Offers in Excess of £575,000

A luxury two-bedroom, two-bathroom Penthouse apartment set on the 21st floor of Roosevelt Tower, part of the stunning Manhattan Plaza Development in Blackwall E14. Offering 1110sqft of space, with floor to ceiling windows, balcony and parking space.

A luxury two bedroom, two-bathroom penthouse apartment set on the 21st floor of Roosevelt Tower, part of the stunning Manhattan Plaza Development in Blackwall E14. This wonderful lifestyle development was built by Telford Homes and offers luxury modern living close to Canary Wharf. The property offers 1110 sqft of internal space with floor to ceiling windows, stunning views of the local area, a private balcony, underfloor heating and full fibre Broadband.