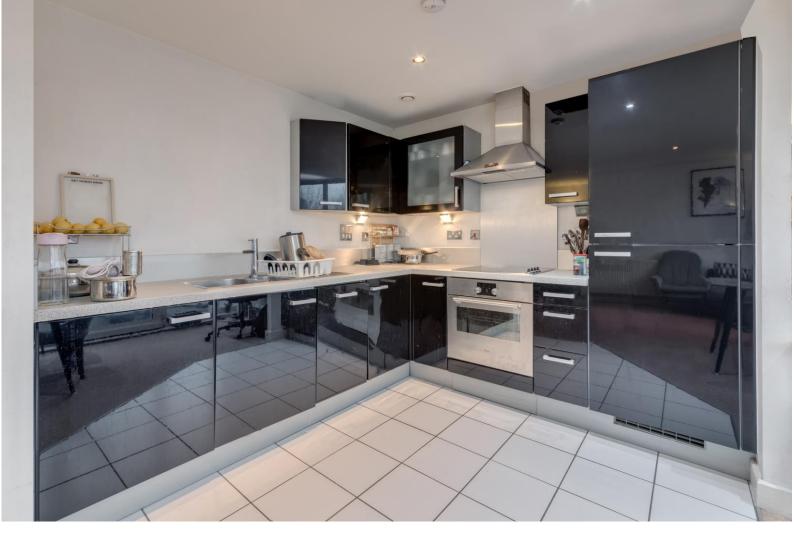

## **Adriatic Apartments** 20 Western Gateway, E16

- •
- Royal Victoria DLR Station 0.1km Custom House Station (Elizabeth Line & DLR services) 0.5km •
- 515sq ft of Internal Living Space
- Dock-facing Views •
- Open-plan Living Kitchen •
- On-Site Concierge