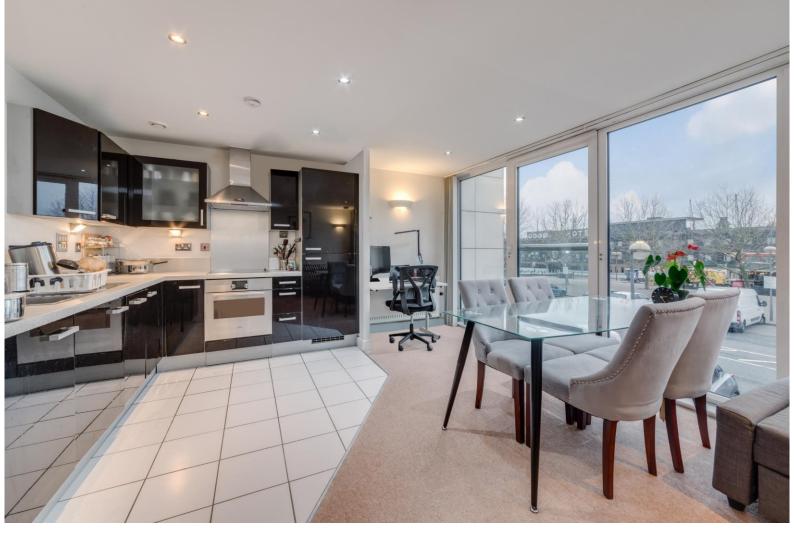

## **Adriatic Apartments** 20 Western Gateway, E16

- •
- Royal Victoria DLR Station 0.1km Custom House Station (Elizabeth Line & DLR services) 0.5km •
- 515sq ft of Internal Living Space
- Dock-facing Views •
- Open-plan Living Kitchen •
- On-Site Concierge