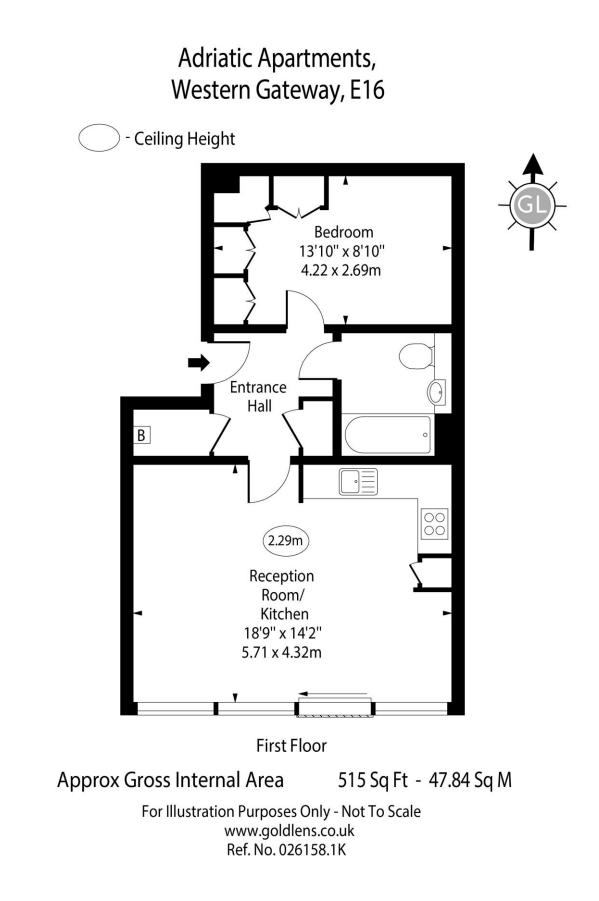

## **Adriatic Apartments** 20 Western Gateway, E16

- •
- Royal Victoria DLR Station 0.1km Custom House Station (Elizabeth Line & DLR services) 0.5km •
- 515sq ft of Internal Living Space
- Dock-facing Views •
- Open-plan Living Kitchen •
- On-Site Concierge