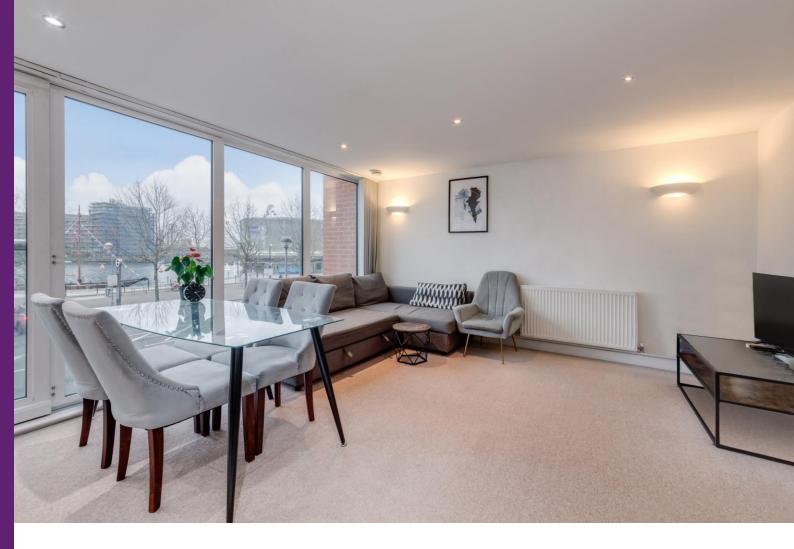

## Adriatic Apartments 20 Western Gateway, E16

Asking Price £350,000

A gorgeous, south-facing, one bedroom apartment with fantastic views of the docks and the O2 in Adriatic Apartments, a modern dockside development with 24hr concierge and residents' gym on-site.

## **Adriatic Apartments** 20 Western Gateway, E16

- •
- Royal Victoria DLR Station 0.1km Custom House Station (Elizabeth Line & DLR services) 0.5km •
- 515sq ft of Internal Living Space
- Dock-facing Views •
- Open-plan Living Kitchen •
- On-Site Concierge