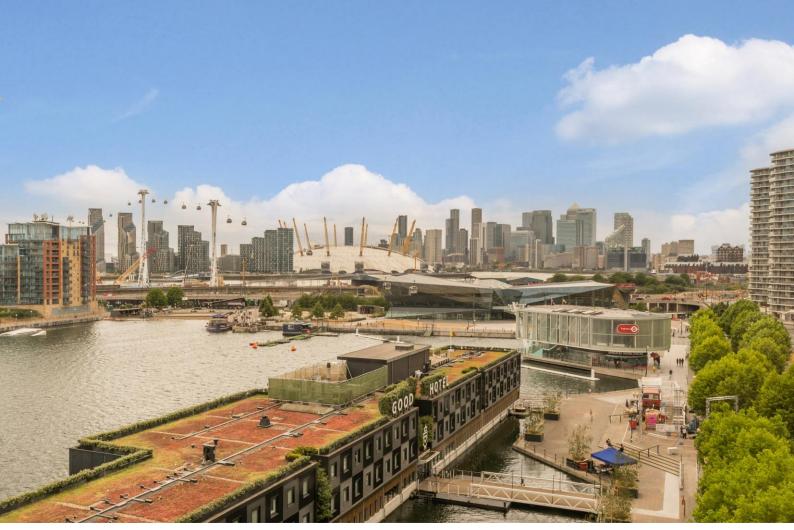

## **Balearic Apartments**

15 Western Gateway, E16

Offers in excess of £550,000

A superb and spacious two-bedroom, two bathroom apartment is located on the 7th floor and provides 948 sq. ft. of lateral internal living space, whilst also benefitting from spectacular views across the Excel Marina, towards The 02 and Canary Wharf.

A superb and spacious two-bedroom, two bathroom apartment is located on the 7th floor and provides 948 sq. ft. of lateral internal living space, whilst also benefitting from spectacular views across the Excel Marina, towards The 02 and Canary Wharf.

Balearic Apartments forms part of the Capital East development, which benefits from a 24hr concierge service, resident's gymnasium, sauna and business suite. The addition of the Crossrail at Custom House means this property is as well connected for travel than any other London Property. Other Local transport includes Royal Victoria (DLR) and Canning Town (Jubilee) Stations.