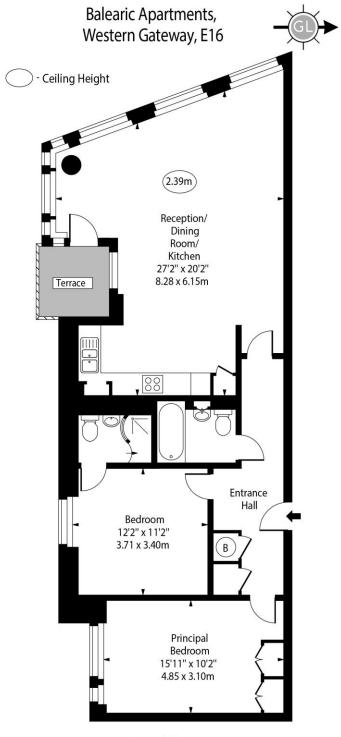

## Chestertons Canary Wharf & Greenwich Sales

Harbour Island
28 Harbour Exchange Square
London
E14 9GE
canarywharf@chestertons.co.uk
020 7510 8300
chestertons.co.uk

Seventh Floor

Approx Gross Internal Area 948 Sq Ft - 88.07 Sq M

For Illustration Purposes Only - Not To Scale www.goldlens.co.uk Ref. No. 018318M