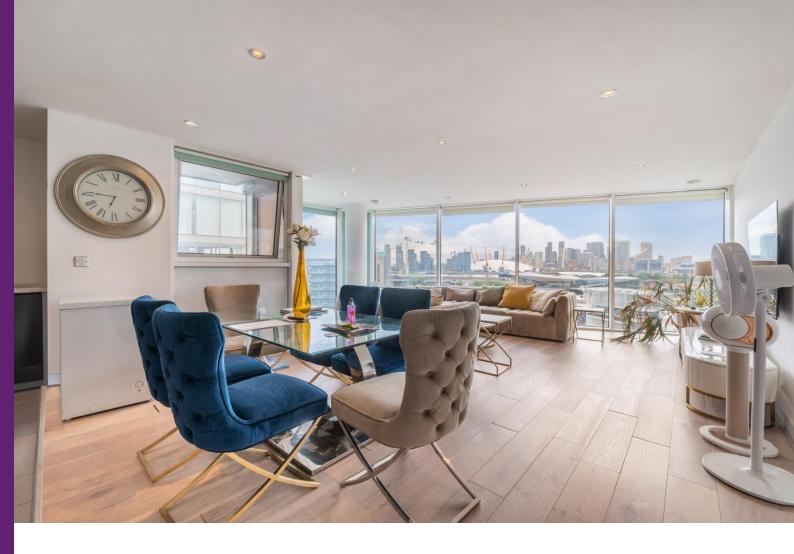

A superb and spacious two-bedroom, two bathroom apartment is located on the 7th floor and provides 948 sq. ft. of lateral internal living space, whilst also benefitting from spectacular views across the Excel Marina, towards The 02 and Canary Wharf.

The property has a stunning open plan lounge, a fully fitted kitchen with integrated appliances, floor to ceiling windows showering the property with natural light and striking views. There are two good sized double bedrooms, one offering a smart en suite shower room and a further fully tiled family bathroom. Additionally, the apartment has been very well maintained throughout and has a secure underground parking space and is EWS1 compliant.