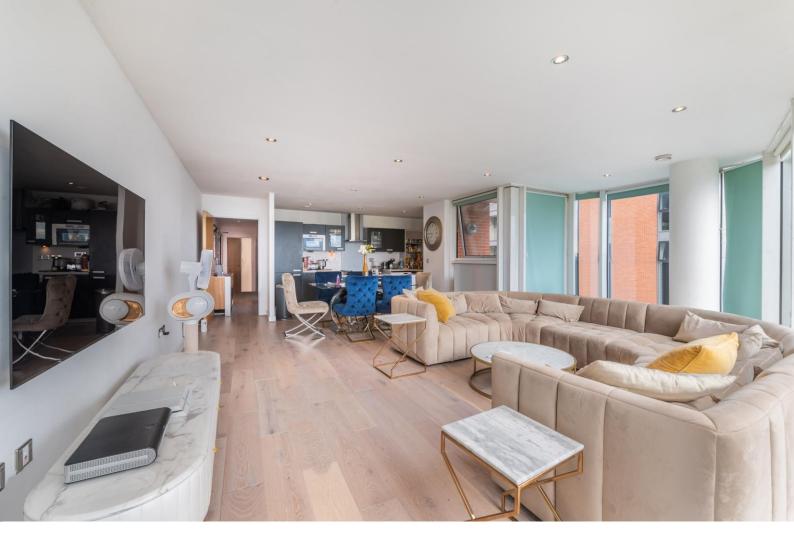

The property has a stunning open plan lounge, a fully fitted kitchen with integrated appliances, floor to ceiling windows showering the property with natural light and striking views. There are two good sized double bedrooms, one offering a smart en suite shower room and a further fully tiled family bathroom. Additionally, the apartment has been very well maintained throughout and has a secure underground parking space and is EWS1 compliant.