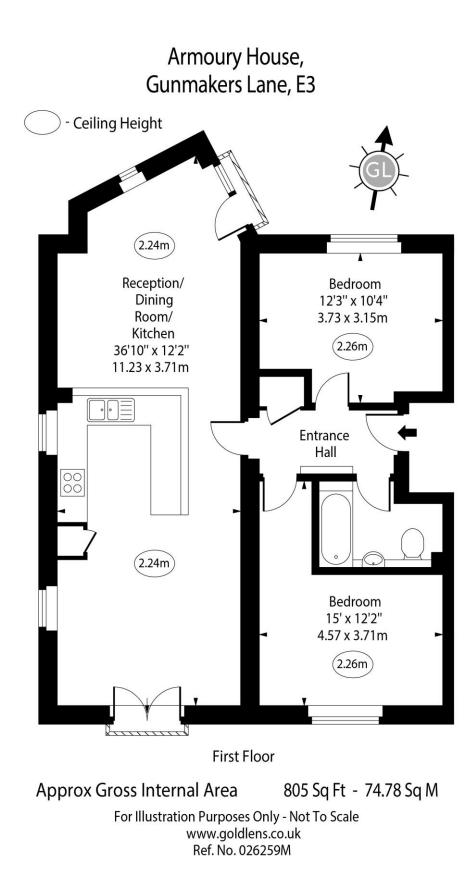

## Armoury House 7 Gunmakers Lane, E3

- 805sq ft 1st floor 2 bedroom apartment.
- Dual aspect, open-plan living room / kitchen.
- 2 double bedrooms.
- Tranquil location next to the Hertford Union Canal.
- Adjacent to Victoria Park.
- Offered chain-free.