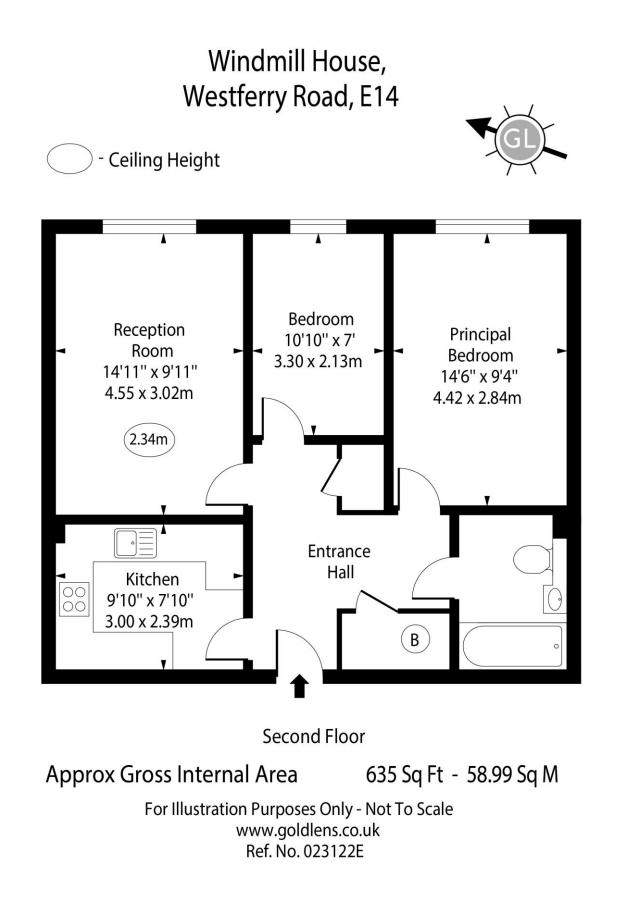

## Windmill House 146 Westferry Road, E14

A modern two-bedroom apartment in Windmill House located on Westferry Road in E14. Locate close to Canary Wharf this will be a popular apartment. Asking Price £365,000

## Windmill House 146 Westferry Road, E14

- Two-bedroom apartment in Windmill House
- EWS1 B1
- Modern Fitted Bathroom
- 2nd Floor (w/ Lift)
- Close to Thames Path
- 622 SQ FT (Internal)
- Mudchute Station 0.5 miles
- Crossharbour Station 0.5 miles

This contemporary two-bedroom apartment is conveniently situated close to Canary Wharf's bustling business district. Located on Westferry Road, it offers easy access to a range of DLR stations and a short bus ride to Canary Wharf for Jubillee and Elizabeth Line tube links. Recently refurbished with a sleek modern décor, the property features redesigned kitchen and bathroom spaces. Within walking distance, you'll find local shops and amenities on Westferry Road, as well as the vibrant Canary Wharf shopping area.