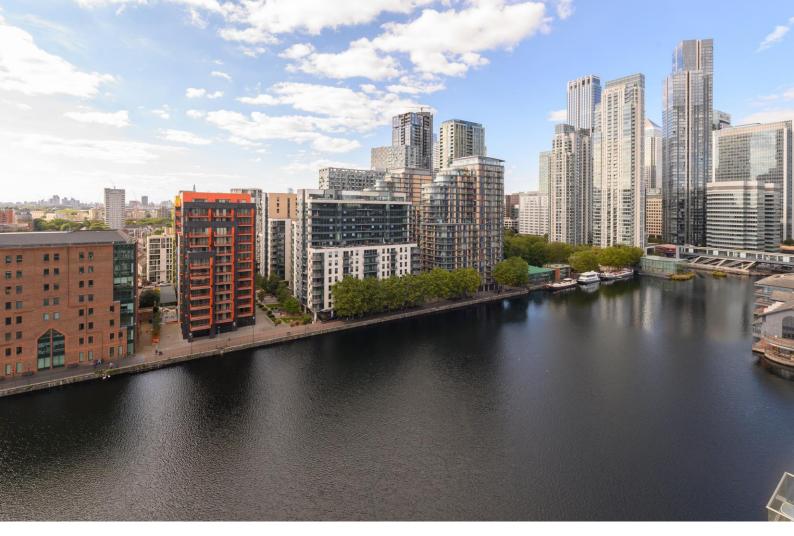

Baltimore Wharf residents enjoy excellent on-site facilities, including: 24 hour concierge, a very large gym (set over 2 levels, & including a boxing ring), & a 25 metre swimming pool. Baltimore Wharf is conveniently located for dockside walks up & down the Outer Millwall Dock, down to Greenwich (via the Greenwich Foot Tunnel), & the wide, open, green spaces of Millwall Park are just a stone's throw away. Canary Wharf's business district, shopping centre & Jubilee Line & Elizabeth Line stations are located within 1-1.5km. Crossharbour DLR station is located within 200m, as are the various amenities, shops, cafes, takeaways on Pepper Street. Within 500m approx are an Asda superstore & a Tian Tian market.