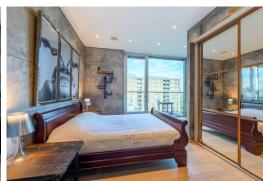

## **Baltimore Wharf**

London, E14

Asking Price £1,650,000

A 13th floor 1500sq ft 2 bedroom penthouse apartment with a huge West-facing private terrace overlooking the dock in the Baltimore Wharf development. The apartment benefits from floor-to-ceiling windows throughout, high ceilings, & secure parking.

A spectacular, interior-designed 13th floor 1500sq ft 2 bedroom 2 bathroom penthouse apartment in the sought-after Baltimore Wharf development. The apartment is broadly West-facing & boasts a huge (in excess of 1400sq ft approx.), private, dock-facing terrace, direct dock views, high ceilings throughout, & comfort-cooling throughout the apartment. The apartment benefits from an abundance of natural light, due to its dual aspect & floor-to-ceiling windows, a high specification interior finish throughout, as well as a very large open-plan kitchen / reception which is perfect for dinner parties & entertaining.