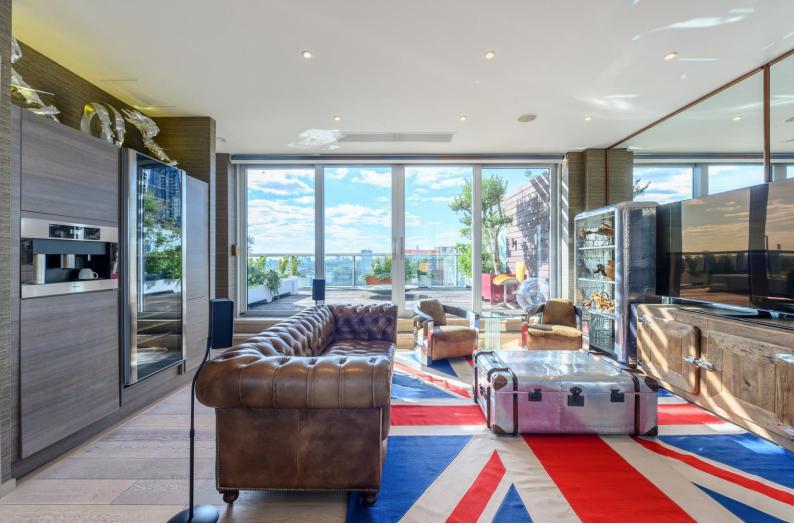

A spectacular, interior-designed 13th floor 1500sq ft 2 bedroom 2 bathroom penthouse apartment in the sought-after Baltimore Wharf development. The apartment is broadly West-facing & boasts a huge (in excess of 1400sq ft approx.), private, dock-facing terrace, direct dock views, high ceilings throughout, & comfort-cooling throughout the apartment. The apartment benefits from an abundance of natural light, due to its dual aspect & floor-to-ceiling windows, a high specification interior finish throughout, as well as a very large open-plan kitchen / reception which is perfect for dinner parties & entertaining.

Baltimore Wharf residents enjoy excellent on-site facilities, including: 24 hour concierge, a very large gym (set over 2 levels, & including a boxing ring), & a 25 metre swimming pool. Baltimore Wharf is conveniently located for dockside walks up & down the Outer Millwall Dock, down to Greenwich (via the Greenwich Foot Tunnel), & the wide, open, green spaces of Millwall Park are just a stone's throw away. Canary Wharf's business district, shopping centre & Jubilee Line & Elizabeth Line stations are located within 1-1.5km. Crossharbour DLR station is located within 200m, as are the various amenities, shops, cafes, takeaways on Pepper Street. Within 500m approx are an Asda superstore & a Tian Tian market.