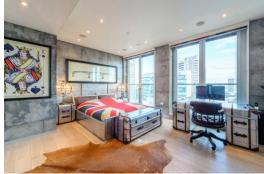

## London, E14

- 1500sq ft dual-aspect (East / West) 2 bedroom 2 bathroom penthouse apartment.
- Huge dock-facing private terrace in excess of 1400sq ft.
- Sought-after modern development.
- 24hr concierge; residents' gym & 25m swimming pool. Close to Crossharbour DLR station & nearby amenities.
- B1-rated, universally-acceptable EWS1 form.
- Valet parking for 1 car; offered chain-free.

A spectacular, interior-designed 13th floor 1500sq ft 2 bedroom 2 bathroom penthouse apartment in the sought-after Baltimore Wharf development. The apartment is broadly West-facing & boasts a huge (in excess of 1400sq ft approx.), private, dock-facing terrace, direct dock views, high ceilings throughout, & comfort-cooling throughout the apartment. The apartment benefits from an abundance of natural light, due to its dual aspect & floor-to-ceiling windows, a high specification interior finish throughout, as well as a very large open-plan kitchen / reception which is perfect for dinner parties & entertaining.