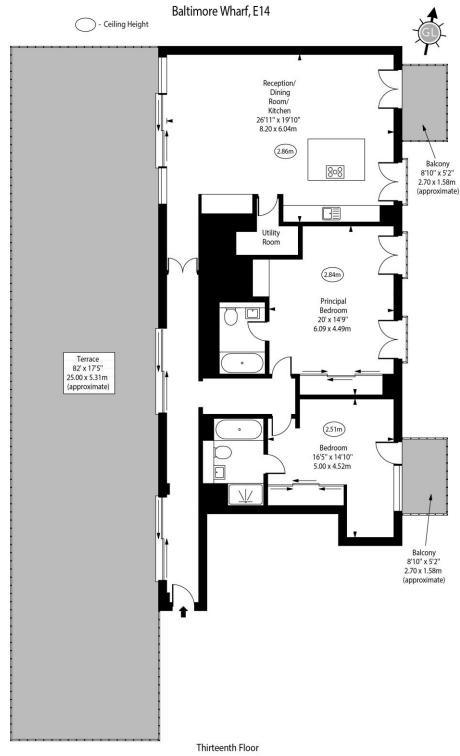

## Chestertons Canary Wharf & Greenwich Sales

Harbour Island
28 Harbour Exchange Square
London
E14 9GE
canarywharf@chestertons.co.uk
020 7510 8300
chestertons.co.uk

Approx Gross Internal Area 1500 Sq Ft - 139.35 Sq M

For Illustration Purposes Only - Not To Scale www.goldlens.co.uk Ref. No. 025325J