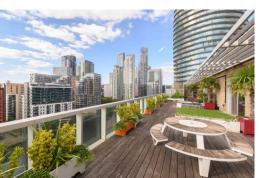

## **Baltimore Wharf**

London, E14

Asking Price £1,650,000

A 13th floor 1500sq ft 2 bedroom penthouse apartment with a huge West-facing private terrace overlooking the dock in the Baltimore Wharf development. The apartment benefits from floor-to-ceiling windows throughout, high ceilings, & secure parking.

A spectacular, interior-designed 13th floor 1500sq ft 2 bedroom 2 bathroom penthouse apartment in the sought-after Baltimore Wharf development. The apartment is broadly West-facing & boasts a huge (in excess of 1400sq ft approx.), private, dock-facing terrace, direct dock views, high ceilings throughout, & comfort-cooling throughout the apartment. The apartment benefits from an abundance of natural light, due to its dual aspect & floor-to-ceiling windows, a high specification interior finish throughout, as well as a very large open-plan kitchen / reception which is perfect for dinner parties & entertaining.