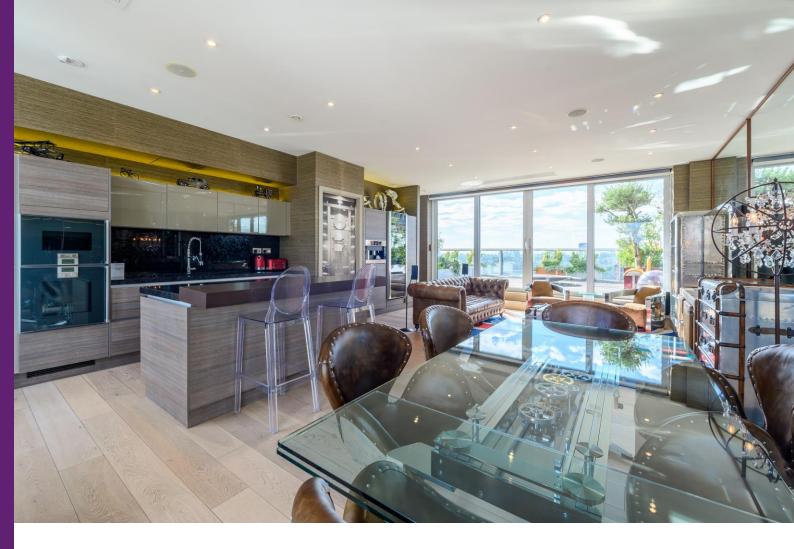

## **Baltimore Wharf**

London, E14

Asking Price £1,650,000

A 13th floor 1500sq ft 2 bedroom penthouse apartment with a huge West-facing private terrace overlooking the dock in the Baltimore Wharf development. The apartment benefits from floor-to-ceiling windows throughout, high ceilings, & secure parking.

A spectacular, interior-designed 13th floor 1500sq ft 2 bedroom 2 bathroom penthouse apartment in the sought-after Baltimore Wharf development. The apartment is broadly West-facing & boasts a huge (in excess of 1400sq ft approx.), private, dock-facing terrace, direct dock views, high ceilings throughout, & comfort-cooling throughout the apartment. The apartment benefits from an abundance of natural light, due to its dual aspect & floor-to-ceiling windows, a high specification interior finish throughout, as well as a very large open-plan kitchen / reception which is perfect for dinner parties & entertaining.