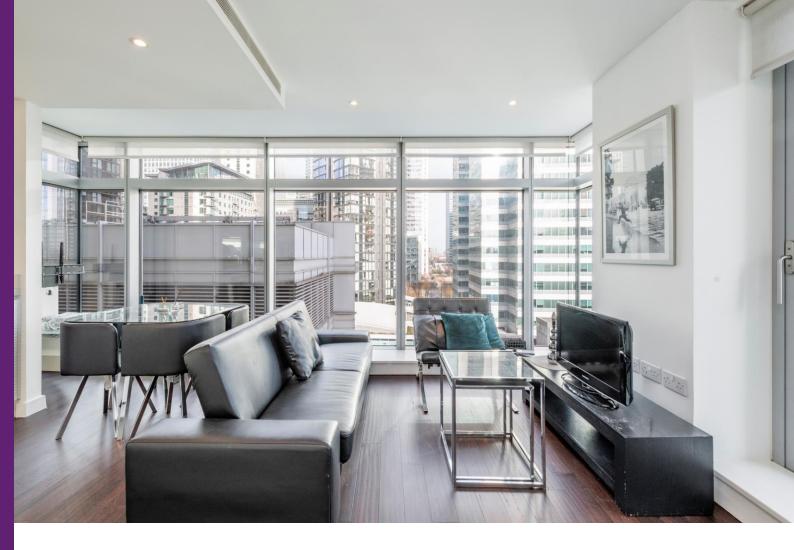

## Pan Peninsula Square London, E14

Asking Price £440,000

A 1 bedroom apartment set on the 8th floor of the East Tower of Pan Peninsula, Canary Wharf E14. Features include a dual aspect living room with private balcony overlooking the Millwall Dock.

A one-bedroom apartment located on the 8th floor of the popular Pan Peninsula development in Canary Wharf. This attractive apartment has a North and East facing aspect and benefits from views over the Millwall Dock.

The property comprises an open plan kitchen living area which has just been renovated, double bedroom and an attractive marble bathroom. Pan Peninsula is a premium development with 24hr concierge, gym, swimming pool, spa, business centre and cinema.