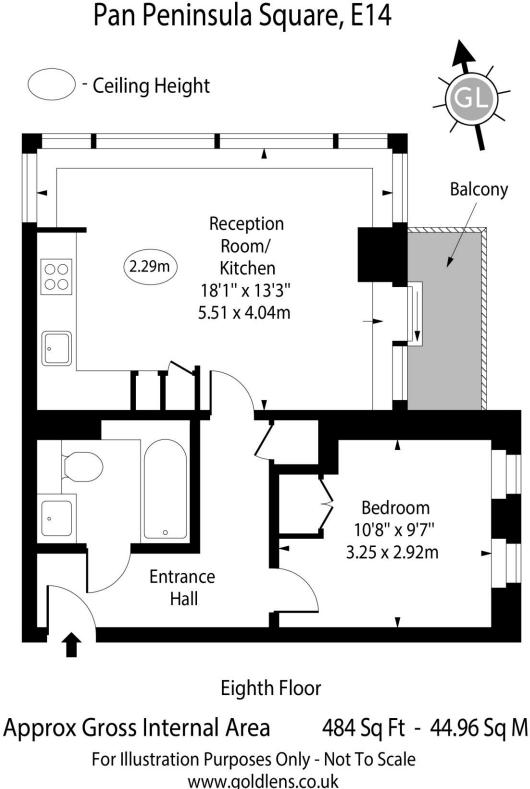

## Pan Peninsula Square London, E14

Asking Price £440,000

A 1 bedroom apartment set on the 8th floor of the East Tower of Pan Peninsula, Canary Wharf E14. Features include a dual aspect living room with private balcony overlooking the Millwall Dock.

A one-bedroom apartment located on the 8th floor of the popular Pan Peninsula development in Canary Wharf. This attractive apartment has a North and East facing aspect and benefits from views over the Millwall Dock.

The property comprises an open plan kitchen living area which has just been renovated, double bedroom and an attractive marble bathroom. Pan Peninsula is a premium development with 24hr concierge, gym, swimming pool, spa, business centre and cinema.