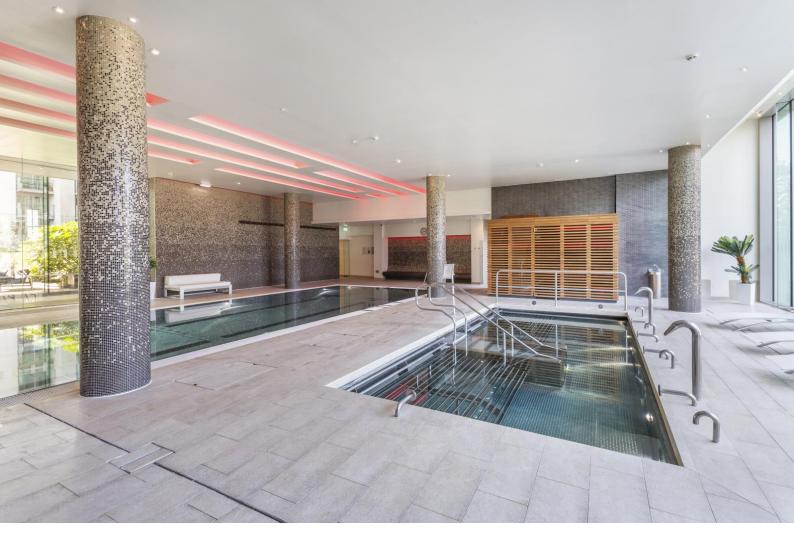

## Pan Peninsula Square London, E14

- 1 bedroom apartment with East facing balcony
- Located on the 8th floor
- Exceptional location in the heart of South Quay
- 24hr concierge, residents' gym, 16m pool and cinema facilities
- EWS1 compliant
- Offered chain-free
- Service charge £5952 approx p/a
- Lease 981 years approx
- Ground Rent £500

The property comprises an open plan kitchen living area which has just been renovated, double bedroom and an attractive marble bathroom. Pan Peninsula is a premium development with 24hr concierge, gym, swimming pool, spa, business centre and cinema.