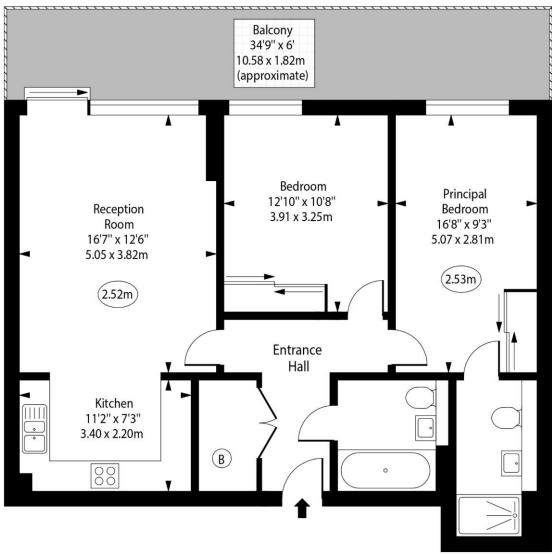

#### Iverson Point, Harrison Walk, SE10

First Floor

Approx Gross Internal Area

837 Sq Ft - 77.76 Sq M

For Illustration Purposes Only - Not To Scale www.goldlens.co.uk Ref. No. 025607J