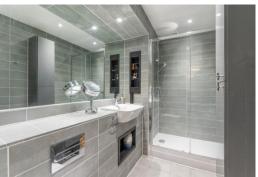

### 4 Harrison Walk, SE10

- Two bedroom with stunning river views
- Private balcony
- 24 hour concierge
- Communal residents gym and swimming pool
- Riverside development

The apartment is situated on the 1st floor and consists of an open-plan reception/dining room, with a stylish and modern fitted kitchen, complete with integrated appliances, a private balcony, accessible from the living room, that offers uninterrupted views west towards the River Thames. The two large double-bedrooms feature built-in wardrobe and a floor-to-ceiling windows, allowing in plenty of natural light. There are two bathrooms in the property, both finished to a high-standard and one of which is en-suite to the principle bedroom.