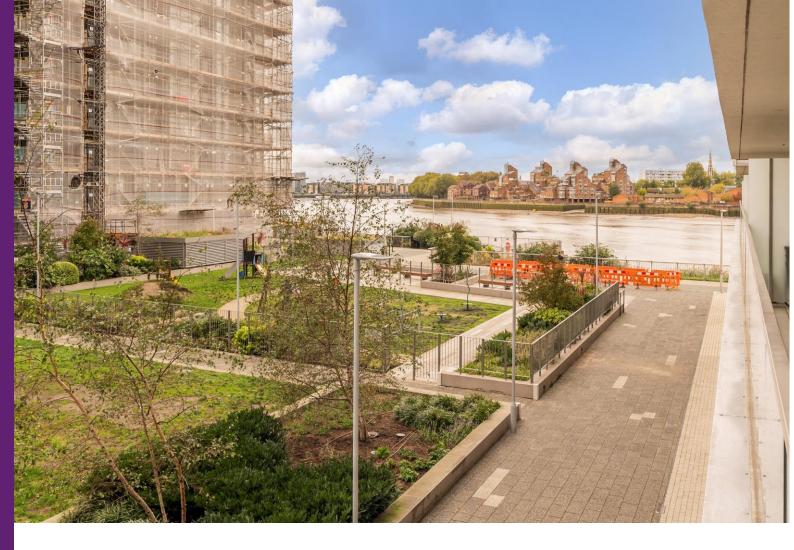

### 4 Harrison Walk, SE10

- Two bedroom with stunning river views
- Private balcony
- 24 hour concierge
- Communal residents gym and swimming pool
- Riverside development

The apartment is situated on the 1st floor and consists of an open-plan reception/dining room, with a stylish and modern fitted kitchen, complete with integrated appliances, a private balcony, accessible from the living room, that offers uninterrupted views west towards the River Thames. The two large double-bedrooms feature built-in wardrobe and a floor-to-ceiling windows, allowing in plenty of natural light. There are two bathrooms in the property, both finished to a high-standard and one of which is en-suite to the principle bedroom.

Within the development you will have access to a 24 hour concierge service, a swimming pool & gym, games court, storage locker and secure bike storage. As a resident you also have access to the developments Thames viewing deck.

Maze Hill train station (0.5km), North Greenwich for Jubilee Line services (1.4km) and Cutty Sark for DLR services (1.1km), all serving Canary Wharf and the City of London are located close by, along with numerous local bus links also within easy reach. Greenwich village can be reached on foot in approx. 20min, with all of bars, shops and restaurants if offers, along with the superb and historic royal attractions as well such as, Greenwich Park, the Royal Naval College and the Cutty Sark museum.