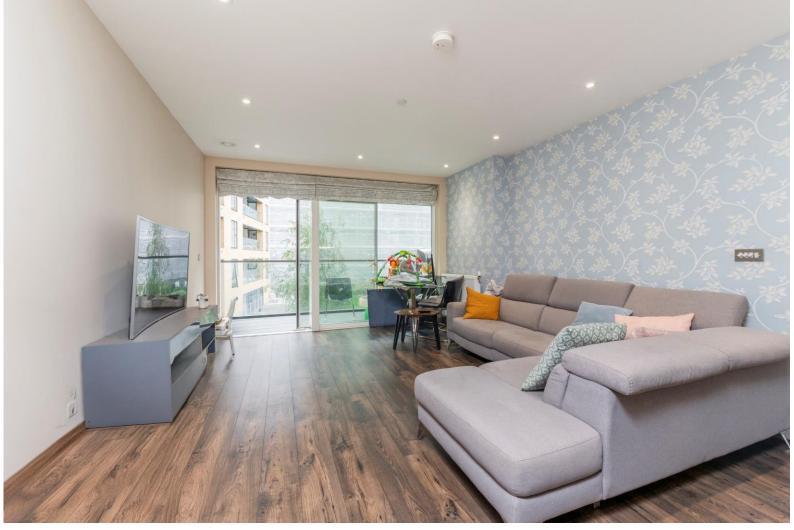

### 4 Harrison Walk, SE10

- Two bedroom with stunning river views
- Private balcony
- 24 hour concierge
- Communal residents gym and swimming pool
- Riverside development

The apartment is situated on the 1st floor and consists of an open-plan reception/dining room, with a stylish and modern fitted kitchen, complete with integrated appliances, a private balcony, accessible from the living room, that offers uninterrupted views west towards the River Thames. The two large double-bedrooms feature built-in wardrobe and a floor-to-ceiling windows, allowing in plenty of natural light. There are two bathrooms in the property, both finished to a high-standard and one of which is en-suite to the principle bedroom.