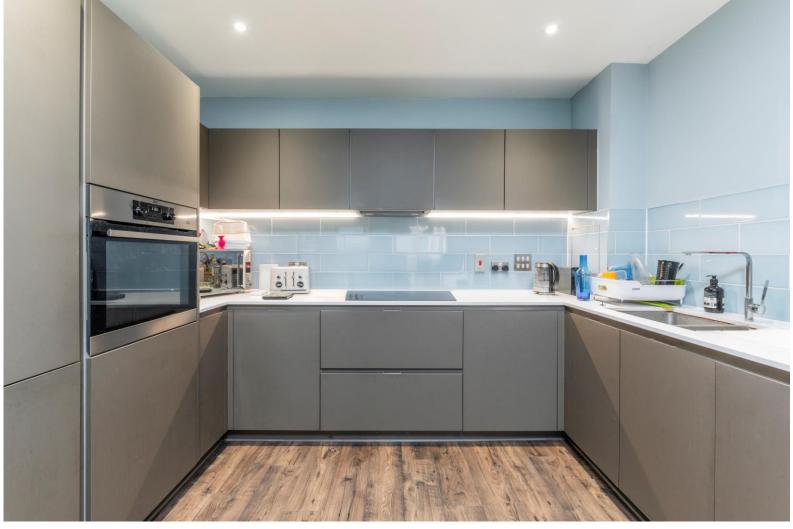

### 4 Harrison Walk, SE10

- Two bedroom with stunning river views
- Private balcony
- 24 hour concierge
- Communal residents gym and swimming pool
- Riverside development

The apartment is situated on the 1st floor and consists of an open-plan reception/dining room, with a stylish and modern fitted kitchen, complete with integrated appliances, a private balcony, accessible from the living room, that offers uninterrupted views west towards the River Thames. The two large double-bedrooms feature built-in wardrobe and a floor-to-ceiling windows, allowing in plenty of natural light. There are two bathrooms in the property, both finished to a high-standard and one of which is en-suite to the principle bedroom.