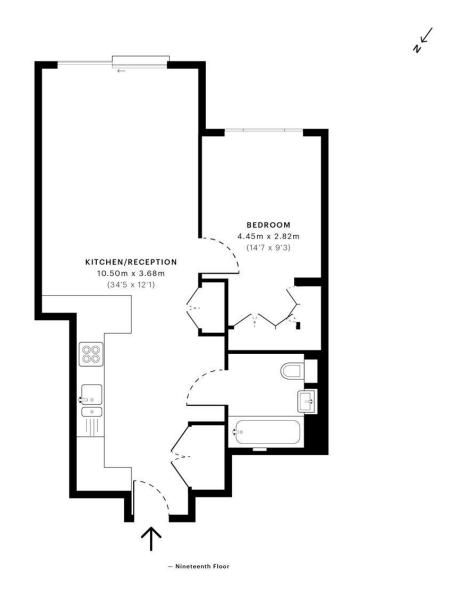

## **Hampton Tower**

75 Marsh Wall, E14

- 19th Floor
- 595sq ft Internal Living Space
- 24 On-Site Concierge
- Full Gym Facilities
- Superb Canary Wharf Location
- Luxury / High-end Development

A large one bedroom apartment located on the 19th Floor of Hampton Tower, South Quay Plaza. The property comprises circa 595sqft of internal space and benefits from an open-plan kitchen living area and bedroom area with built in wardrobes.

Spec Vierhell floor plate are produced in accordance with Royal Institution of Dharteed Surveyors, Towarty Measurement Standards. Plots and gardens are illustrative only and excluded from all area calculations Due to rounding, numbers may not add up precisely. All measurements haven for the individual room lengths and widths are the maximum points of measurements captured in the scan.