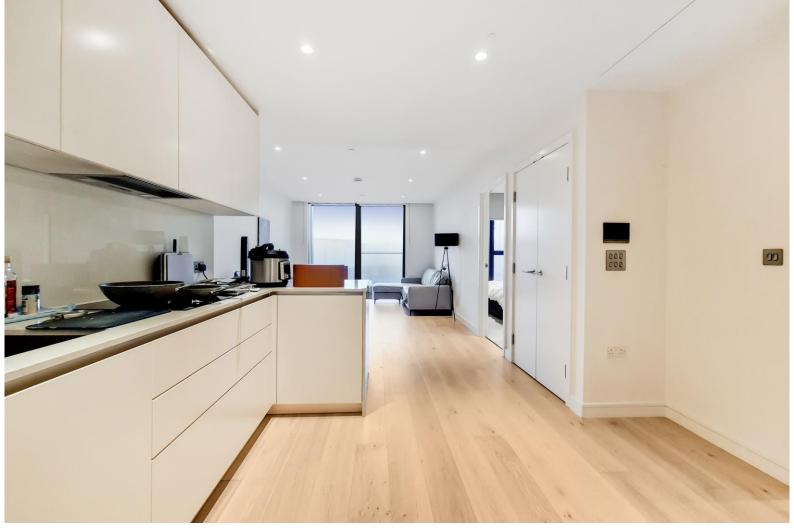

## **Hampton Tower**

75 Marsh Wall, E14

- 19th Floor
- 595sq ft Internal Living Space
- 24 On-Site Concierge
- Full Gym Facilities
- Superb Canary Wharf Location
- Luxury / High-end Development

A large one bedroom apartment located on the 19th Floor of Hampton Tower, South Quay Plaza. The property comprises circa 595sqft of internal space and benefits from an open-plan kitchen living area and bedroom area with built in wardrobes.

Designed by leading architects, Foster+ Partners, the interiors at South Quay Plaza are second to none with designer kitchens, engineered flooring throughout the living area and underfloor heating. Residents of South Quay Plaza benefit from 24hr concierge, gym, pool, spa facilities, cinema, private dining area and private terrace on the 56th floor.