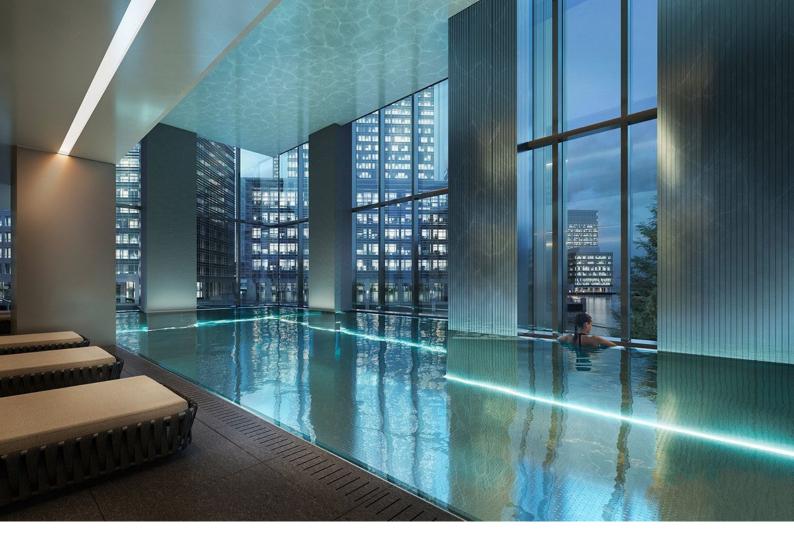

### 75 Marsh Wall, E14

- 23rd floor Studio apartment in Hampton Tower
- Luxury / High-end Development
- 478sq ft Internal living space
- 24hr on-site concierge
- Gym, pool, spa facilities, cinema,
- Residents Lounge and private dining area and a large terrace on the 56th floor
- Superb Canary Wharf Location
- Chain Free

Designed by leading architects, Foster+ Partners, the interiors at South Quay Plaza are second to none with designer kitchens, engineered flooring throughout the living area and underfloor heating. Residents of South Quay Plaza benefit from 24hr concierge, gym, pool, spa facilities, cinema, private dining area and private terrace on the 56th floor. Ideally located close to Canary Wharf, which has now overtaken the City of London as Europe's pre-eminent financial hub, South Quay Plaza enjoys unparalleled transport connections. Perfectly set just a short walk away from both Canary Wharf Underground and South Quay DLR stations, the transport links are fantastic. These include the newly opened Crossrail/Elizabeth Line, Jubilee Line, Docklands Light Railway and Thames Clipper boat services.