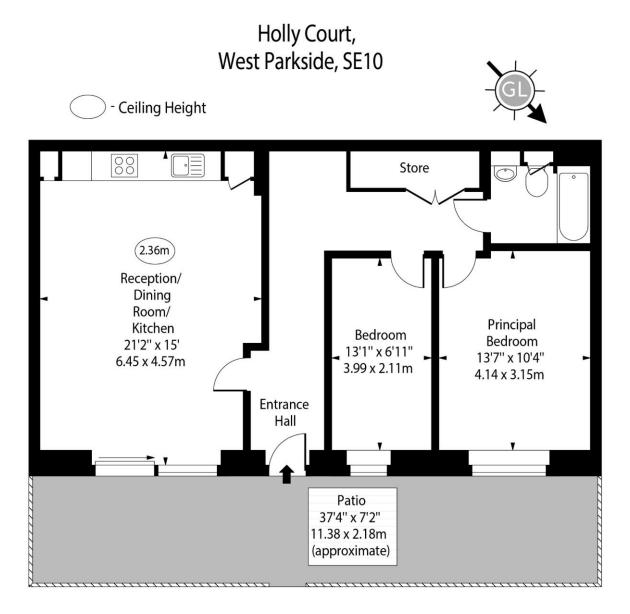

## Chestertons Canary Wharf & Greenwich Sales

Harbour Island 28 Harbour Exchange Square London E14 9GE canarywharf@chestertons.co.uk 020 7510 8300 chestertons.co.uk

Ground Floor

Approx Gross Internal Area

764 Sq Ft - 70.98 Sq M

For Illustration Purposes Only - Not To Scale www.goldlens.co.uk Ref. No. 025415K

Chesterton UK Services Limited trading as Chestertons for themselves and for the vendor of this property whose agents they are, give notice that (i) these particulars do not constitute any part of an offer or contract,(ii) all statements contained within these particulars are made without responsibility on the part of Chestertons or the vendor, (iii) whilst made in good faith, none of the statements contained within these particulars are to be relied upon as a statement or representation of fact, (iv) any intending purchasers must satisfy themselves by inspection or otherwise as to the correctness of each of the statements contained within these particulars, (v) the vendor does not make or give either Chestertons or any person in their employment any authority to make or give representation or warranty whatsoever in relation to this property. Wide angle lenses may be used. ©Copyright Chestertons | Chestertons UK Services Limited | Registered Office 40 Connaught Street, Hyde Park, London W2 2AB Registered Company Number 05334580.