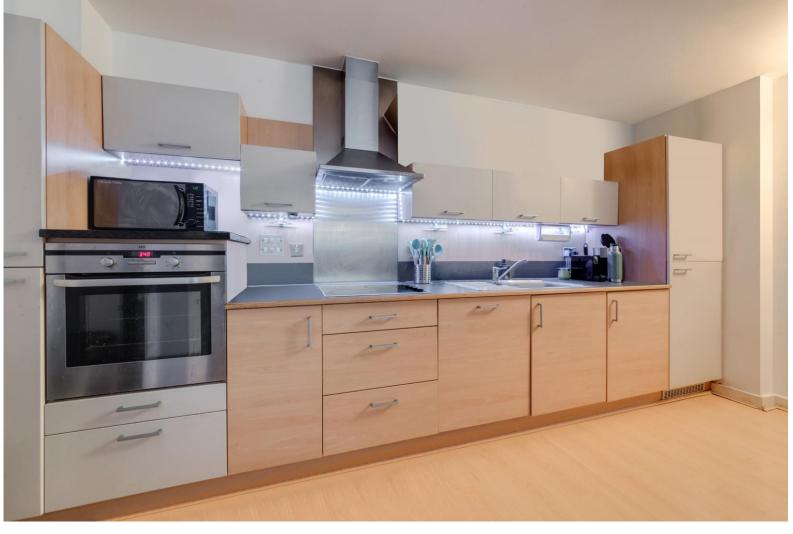

## Holly Court West Parkside, SE10

Asking Price £415,000

A spacious ground floor 764sq ft 2 bedroom 1 bathroom apartment with balcony in Holly Court in the Greenwich Millennium Village development. The property is located close to North Greenwich tube station and benefits from secured parking space.

A spacious, ground floor 764sq ft 2 bedroom 1 bathroom apartment with patio in Holly Court in the Greenwich Millennium Village (GMV) development. GMV benefits from a 24 hour concierge service. This property benefits from a secured allocated parking space