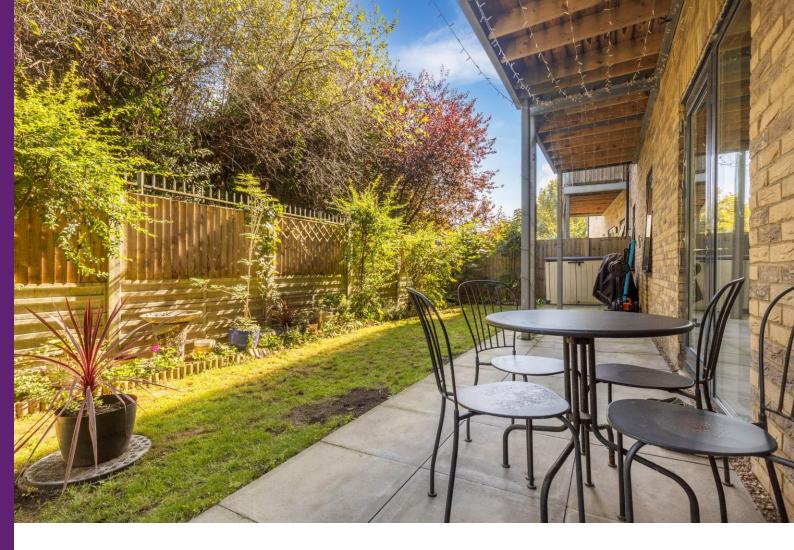

## Nauticus Walk

London, E14

- Approx. 45ft Private Garden!
- Two Double Bedrooms
- 950q ft of Internal Living Space!
- Exceptional £1,700 approx. Service Charge!
- Mudchute DLR Station 0.1km
- Private Allocated Parking Space
- Long Leasehold

This beautiful apartment is the perfect First Time Buyer home, and so far as the Nauticus Walk development is concerned, has a uniquely large floorplate, wider hallways and a very generous bathrooms suite. The apartment offers two good-sized double bedrooms, an open-plan, east-facing living-kitchen arrangement, that leads out onto an amazing private garden. The bathroom suite is finished to a high standard and there is plenty of storage space in the hallway for all of life's bits and pieces. The Apartment also benefits from an allocated, private parking space.