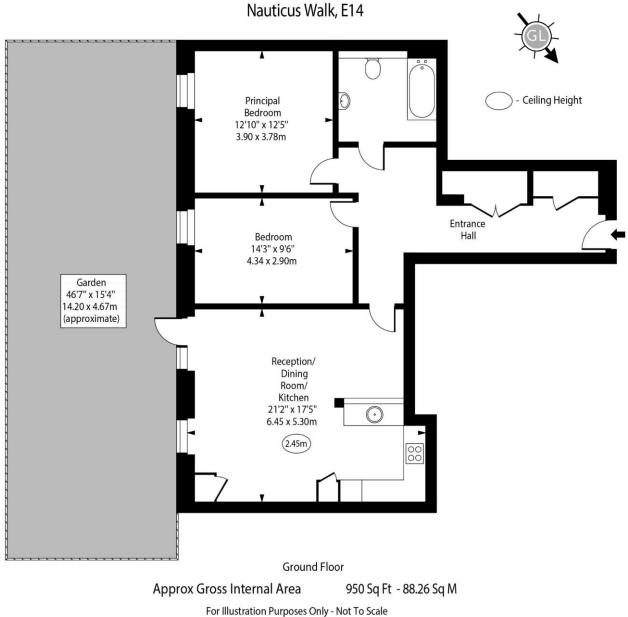

## Nauticus Walk

London, E14

Offers in excess of £575,000

A fantastic two bedroomed, ground floor apartment of approx. 950sq ft, with a generous private garden, ideally located close to Mudchute DLR Station and Millwall Dock in the heart of the Isle of Dogs.

## Nauticus Walk

London, E14

- Approx. 45ft Private Garden!
- Two Double Bedrooms
- 950q ft of Internal Living Space!
- Exceptional £1,700 approx. Service Charge!
- Mudchute DLR Station 0.1km
- Private Allocated Parking Space
- Long Leasehold

This beautiful apartment is the perfect First Time Buyer home, and so far as the Nauticus Walk development is concerned, has a uniquely large floorplate, wider hallways and a very generous bathrooms suite. The apartment offers two good-sized double bedrooms, an open-plan, east-facing living-kitchen arrangement, that leads out onto an amazing private garden. The bathroom suite is finished to a high standard and there is plenty of storage space in the hallway for all of life's bits and pieces. The Apartment also benefits from an allocated, private parking space.