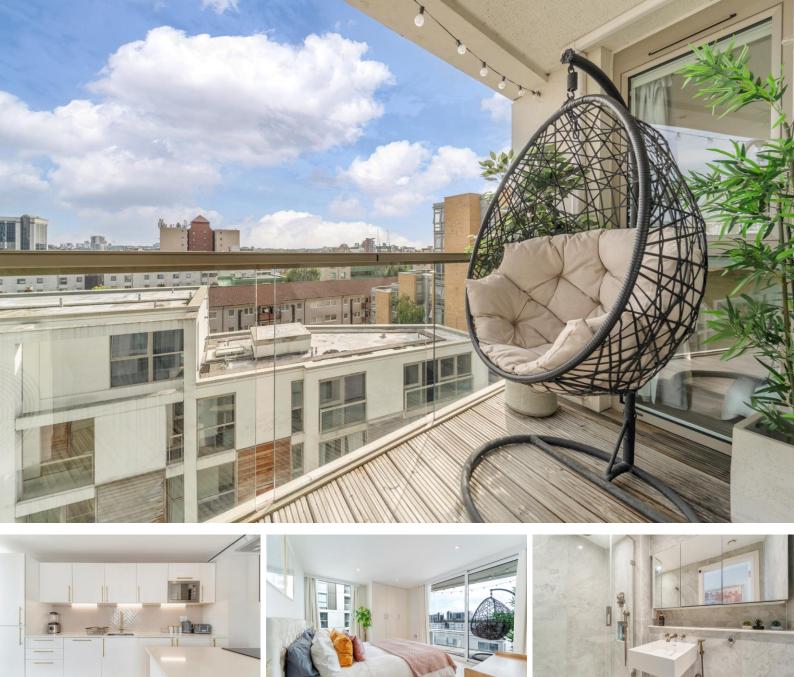

The property has been supremely renovated, and presented by the current owners to the highest standards, comprising of three full double bedrooms, two bathroom suites, a generous open-plan living-kitchen arrangement and two south and south-west facing balconies, offering bundles of natural light and views across London.

The apartment is situated within Denison House which offers 24hr concierge, secure video entry, bike storage and residents' gym. It is excellently located for the South Quay DLR and the Canary Wharf Estate, which offers an array of shops, bars, restaurants and leisure facilities.