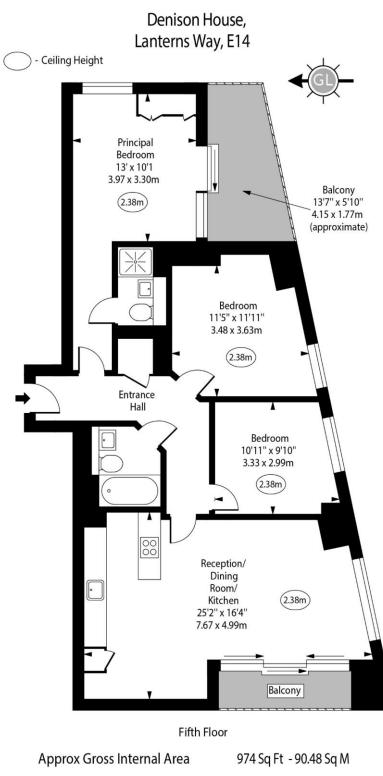

## **Denison House** 20 Lanterns Way, E14

- Three Double Bedrooms
- Two Bathroom Suites
- Lovingly Renovated
- Two Amazing Balconies
- 980 Year Lease
- Enviable E14 Location

A stylish and modern three double bedroomed, 2 bathroom 5th floor apartment set within the highly sought after Lanterns Court in the South Quay area of E14 and generally regarded as one of the most popular residential developments in and around Canary Wharf.

The property has been supremely renovated, and presented by the current owners to the highest standards, comprising of three full double bedrooms, two bathroom suites, a generous open-plan living-kitchen arrangement and two south and south-west facing balconies, offering bundles of natural light and views across London.