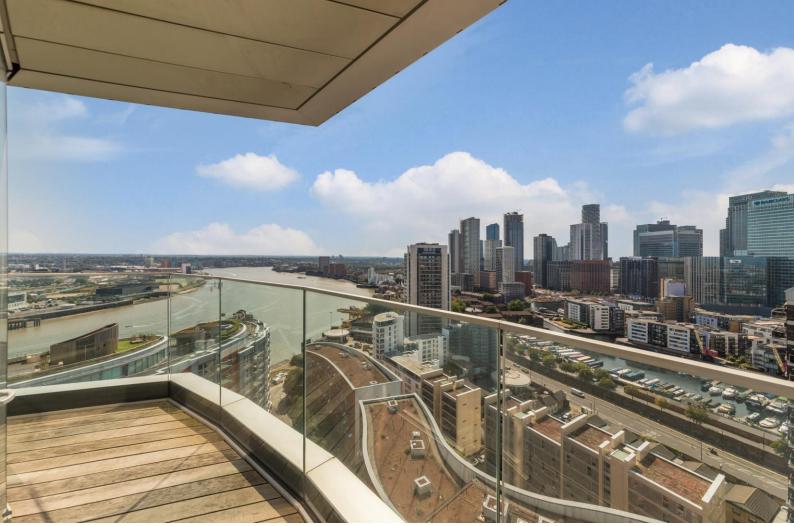

An extremely spacious & bright South & West-facing 22nd floor 2 bedroom 2 bathroom apartment with 2 balconies in the prestigious Charrington Tower at New Providence Wharf. The apartment boasts floor-to-ceiling windows throughout & offering expansive views over The River Thames, O2 Centre, down towards Greenwich & towards Canary Wharf & The City.

Charrington Tower is located to the East of Canary Wharf, close to Blackwall DLR station for convenient access to The City, with the Canary Wharf Elizabeth & Jubilee Line stations also within easy reach. London City Airport is easily accessible via the DLR.