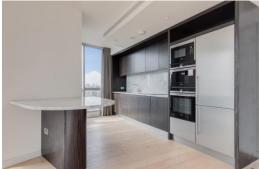

The reception room is very spacious and semi-open plan, with a well-equipped kitchen, filled with German appliances. Both bedrooms are proper doubles, with the principal bedroom being of a particularly good size, and benefitting from an en-suite shower room. There is a further family bathroom & generous storage in addition.