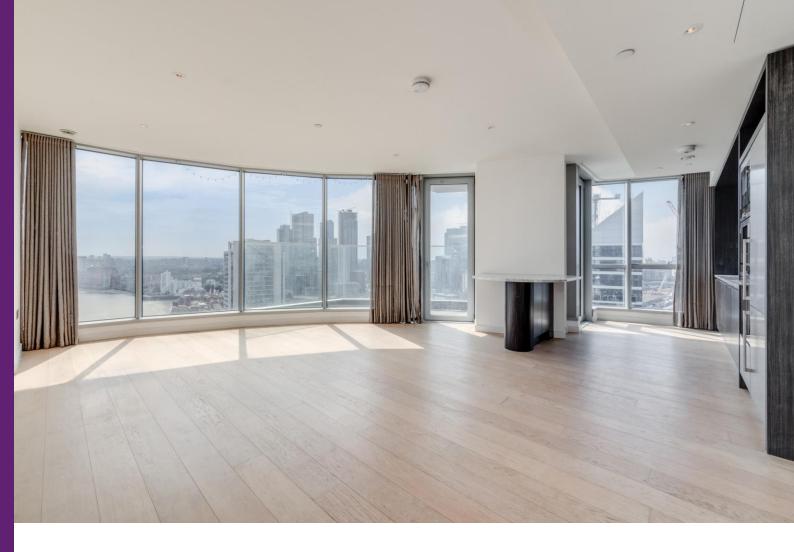

# **Charrington Tower**

11 Biscayne Avenue, E14

Asking Price £800,000

An extremely spacious & bright South & West-facing 22nd floor 2 bedroom 2 bathroom apartment with 2 balconies in the prestigious Charrington Tower, at New Providence Wharf. The apartment boasts floor-to-ceiling windows throughout & superb views. Valet parking is included & the property is sold chain-free.

An extremely spacious & bright South & West-facing 22nd floor 2 bedroom 2 bathroom apartment with 2 balconies in the prestigious Charrington Tower at New Providence Wharf. The apartment boasts floor-to-ceiling windows throughout & offering expansive views over The River Thames, O2 Centre, down towards Greenwich & towards Canary Wharf & The City.

The reception room is very spacious and semi-open plan, with a well-equipped kitchen, filled with German appliances. Both bedrooms are proper doubles, with the principal bedroom being of a particularly good size, and benefitting from an en-suite shower room. There is a further family bathroom & generous storage in addition.