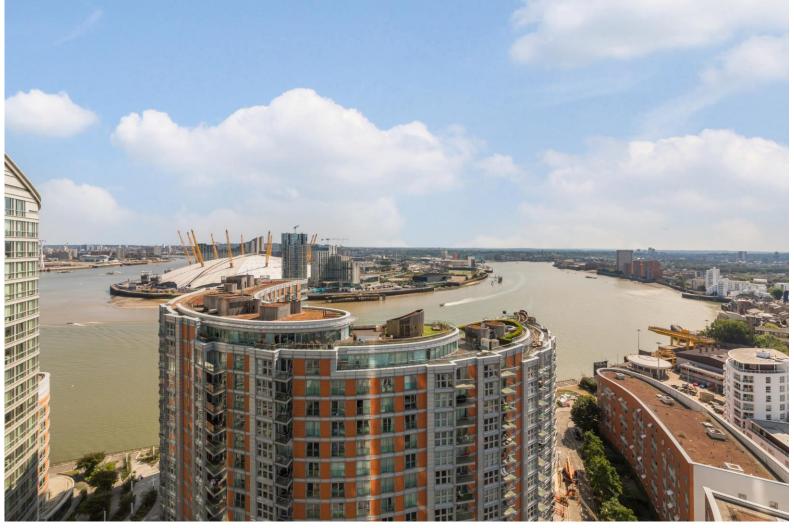

An extremely spacious & bright South & West-facing 22nd floor 2 bedroom 2 bathroom apartment with 2 balconies in the prestigious Charrington Tower at New Providence Wharf. The apartment boasts floor-to-ceiling windows throughout & offering expansive views over The River Thames, O2 Centre, down towards Greenwich & towards Canary Wharf & The City.

Charrington Tower is located to the East of Canary Wharf, close to Blackwall DLR station for convenient access to The City, with the Canary Wharf Elizabeth & Jubilee Line stations also within easy reach. London City Airport is easily accessible via the DLR.