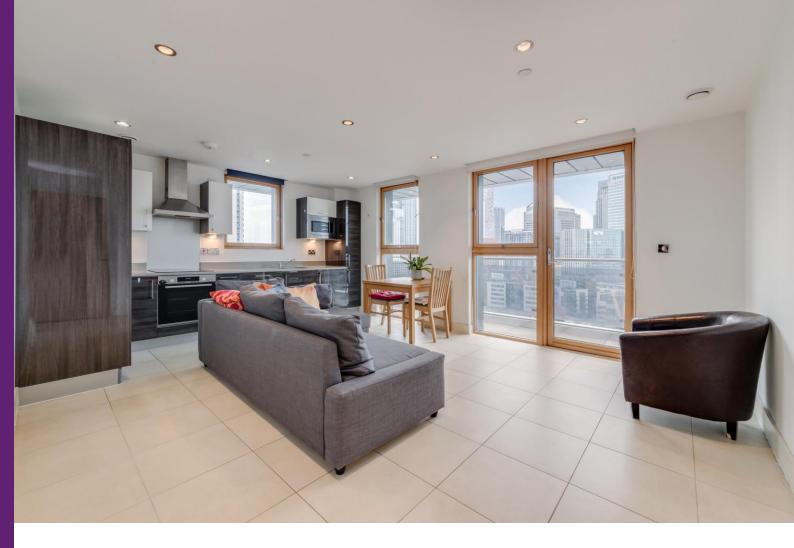

A modern well-presented 2 bedroom, 2 bathroom apartment in Streamlight Tower located close to Blackwall DLR station. The apartment benefits from a dual-aspect, open-plan kitchen / reception and an adjoining, sizeable balcony that wraps around the West and South aspect of the lounge.

Streamlight Tower was completed in 2012 and has recently had its exterior upgraded to achieve an A1-rated EWS1 and full compliance with the latest PAS9980 fire safety standards. The development benefits from a daytime concierge.