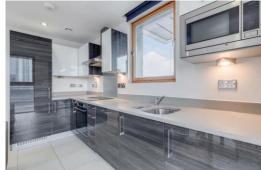

A modern well-presented 2 bedroom, 2 bathroom apartment in Streamlight Tower located close to Blackwall DLR station. The apartment benefits from a dual-aspect, open-plan kitchen / reception and an adjoining, sizeable balcony that wraps around the West and South aspect of the lounge.