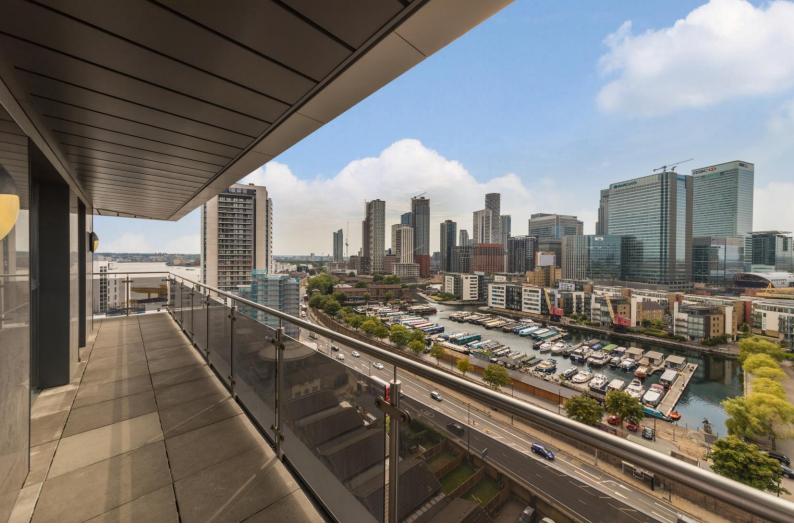

## Streamlight Tower

9 Province Square, E14

Offers in excess of £500,000

A modern and well-presented 2 bedroom, 2 bathroom apartment located on the 13th floor of Streamlight Tower with stunning views of the Canary Wharf skyline. The building has a concierge and Blackwall DLR station is close by.

A modern well-presented 2 bedroom, 2 bathroom apartment in Streamlight Tower located close to Blackwall DLR station. The apartment benefits from a dual-aspect, open-plan kitchen / reception and an adjoining, sizeable balcony that wraps around the West and South aspect of the lounge.

The development is located within 250m of Blackwall DLR station for easy access to The City, within approximately 1 km of the Elizabeth Line station, & Canary Wharf's business district, shopping centre & Jubilee Line station.