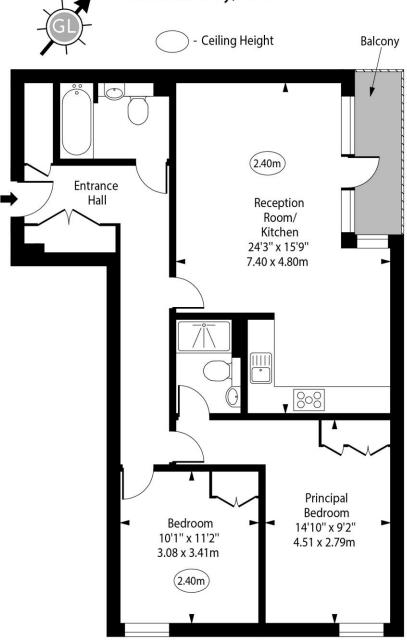

#### Elektron Tower, Blackwall Way, E14

Fifth Floor

Approx Gross Internal Area

834 Sq Ft - 77.48 Sq M

For Illustration Purposes Only - Not To Scale www.goldlens.co.uk Ref. No. 024805J

### 12 Blackwall Way, E14

- 5th floor 2 bedroom, 2 bathroom apartment with balcony
- Concierge service
- 2 residents' gyms in development
- Communal gardens on 1st floor
- Service charge includes heating, hot/cold water and electricity usage
- EWS1 B2 status, Developer has pledged to pay for remediation works

This stunning Fifth floor two-bedroom, two-bathroom apartment boasts a modern design making it an ideal home for professionals or a small family. The property features an open-plan living space leading to a private balcony, and two double bedrooms and two bathrooms (one ensuite).