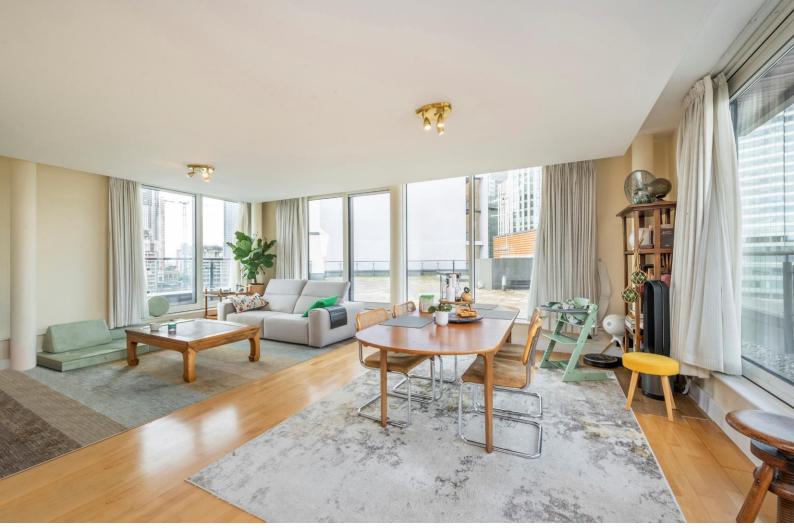

## London, E14

- Three bedroom penthouse with wrap-around balcony
- Stunning panoramic views
- Riverside development with concierge service
- Allocated parking space
- Lift access
- Large private roof terrace
- Walking distance to Canary Wharf

A Beautiful 9th floor Penthouse Apartment with private roof terrace close to Canary Wharf.

The property boasts three spacious double bedrooms, two bathrooms of which one is en-suite with further W.C. and spacious reception/dining area. The property has stunning wrap around views of the locality and features a large roof terrace.