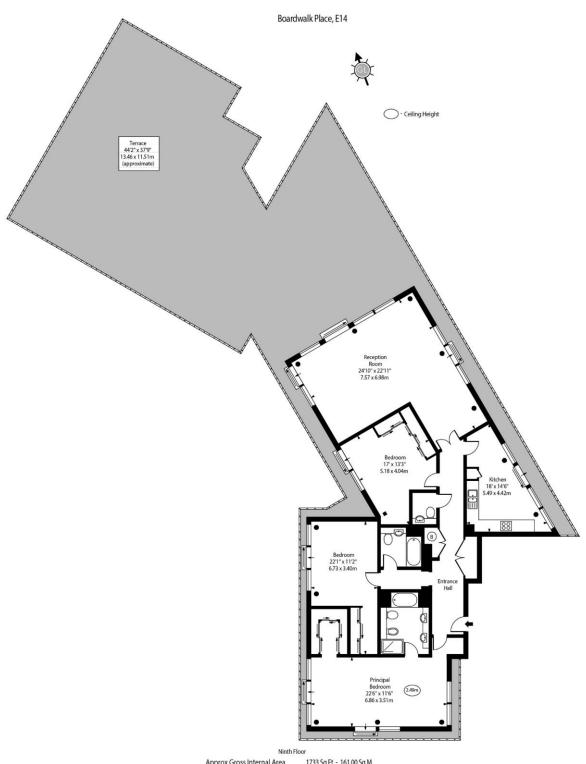

## **Boardwalk Place**

London, E14

Asking Price £1,100,000

The property boasts three spacious double bedrooms, two bathrooms of which one is en-suite with further W.C. and spacious reception/dining area. Boardwalk Place is the perfect location for access to Canary Wharf and its amenities.

A Beautiful 9th floor Penthouse Apartment with private roof terrace close to Canary Wharf.

The property boasts three spacious double bedrooms, two bathrooms of which one is en-suite with further W.C. and spacious reception/dining area. The property has stunning wrap around views of the locality and features a large roof terrace.

## Chestertons Canary Wharf & Greenwich Sales

Harbour Island
28 Harbour Exchange Square
London
E14 9GE
canarywharf@chestertons.co.uk
020 7510 8300
chestertons.co.uk

Approx Gross Internal Area 1733 Sq Ft - 161.00 Sq M
For Illustration Purposes Only - Not To Scale
www.goldlens.co.uk
Ret. No. 020499E