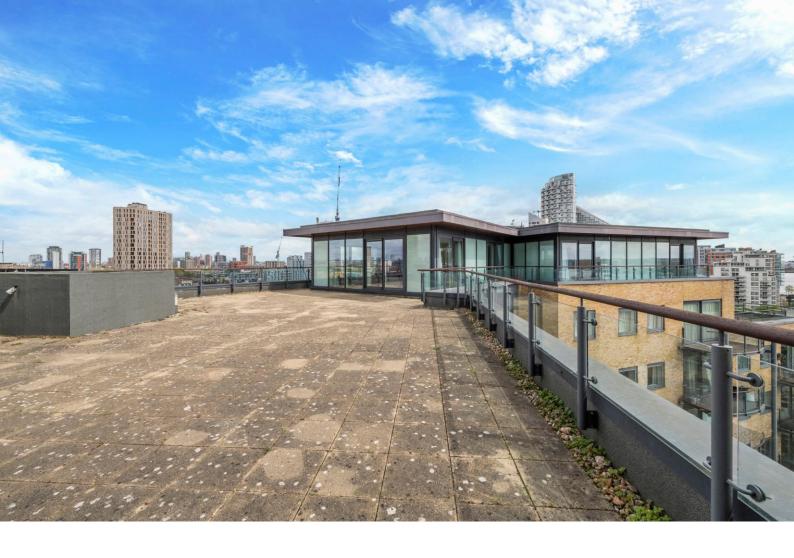

## London, E14

- Three bedroom penthouse with wrap-around balcony
- Stunning panoramic views
- Riverside development with concierge service
- Allocated parking space
- Lift access
- Large private roof terrace
- Walking distance to Canary Wharf

A Beautiful 9th floor Penthouse Apartment with private roof terrace close to Canary Wharf.

The property boasts three spacious double bedrooms, two bathrooms of which one is en-suite with further W.C. and spacious reception/dining area. The property has stunning wrap around views of the locality and features a large roof terrace.