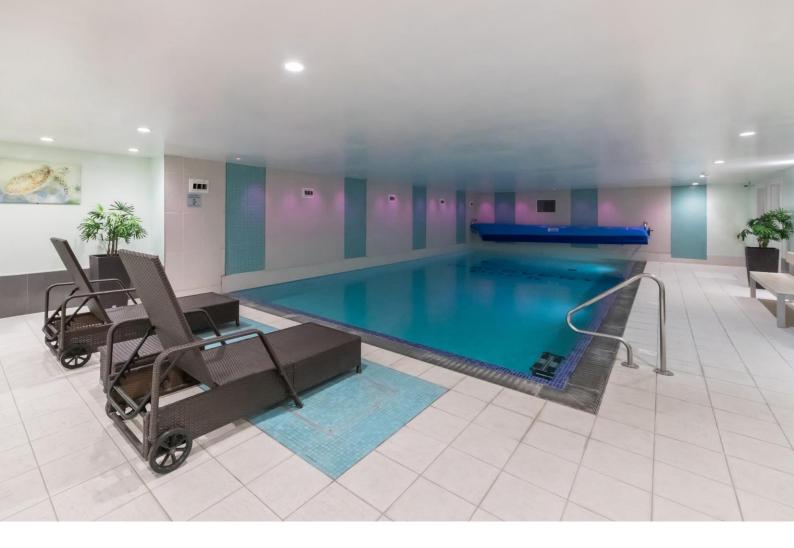

## Discovery Dock Apartments East 3 South Quay Square, E14

- Spacious 3 bedroom apartment in Discovery Dock East
- Circa 1165 sq ft of internal space
- Private balcony with dock views
- Two bathrooms
- Residents gym and swimming pool
- 24 hour concierge
- Parking space

A luxury three bedroom apartment to in Discovery Dock Apartments, E14 - a secure dockside development with 24 hour concierge, residents' gym and swimming pool on-site, located just a three minute walk from the centre of Canary Wharf and within a 20 minute commute of Bank. The apartment boasts approx. 1,100 square feet of living space, with three large double bedrooms, two limestone bathrooms, designer integrated kitchen and huge open-plan reception over-looking the docks and Canary Wharf. With wood flooring, under-floor heating, modern furnishings and appliances and floor to ceiling windows throughout.