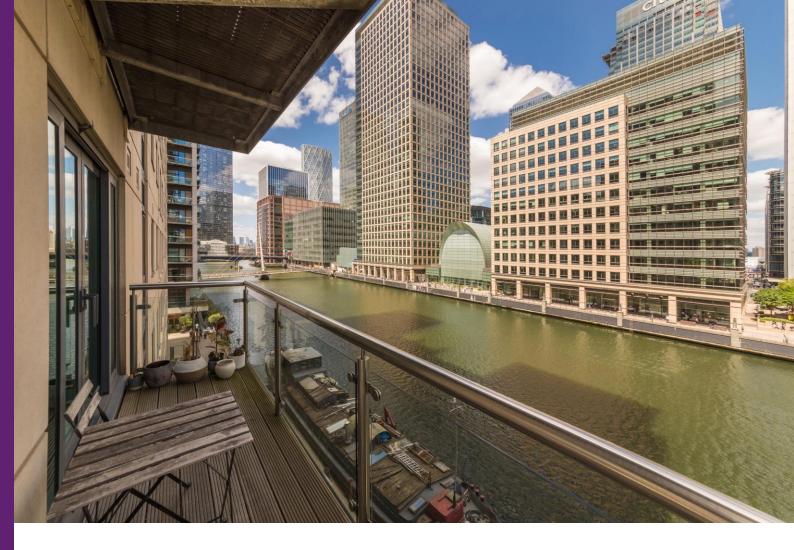

## Discovery Dock Apartments East 3 South Quay Square, E14

- Spacious 3 bedroom apartment in Discovery Dock East
- Circa 1165 sq ft of internal space
- Private balcony with dock views
- Two bathrooms
- Residents gym and swimming pool
- 24 hour concierge
- Parking space

A luxury three bedroom apartment to in Discovery Dock Apartments, E14 - a secure dockside development with 24 hour concierge, residents' gym and swimming pool on-site, located just a three minute walk from the centre of Canary Wharf and within a 20 minute commute of Bank. The apartment boasts approx. 1,100 square feet of living space, with three large double bedrooms, two limestone bathrooms, designer integrated kitchen and huge open-plan reception over-looking the docks and Canary Wharf. With wood flooring, under-floor heating, modern furnishings and appliances and floor to ceiling windows throughout.