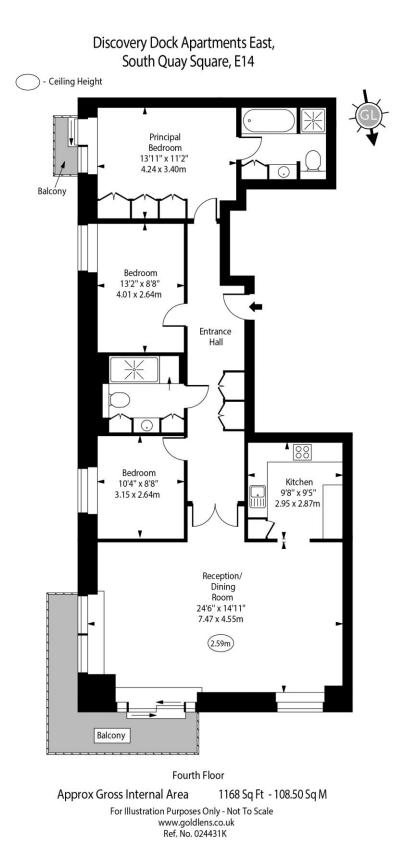

## Discovery Dock Apartments East3 South Quay Square, E14Asking Price £1,000,000

The apartment boasts three double bedrooms, two limestone bathrooms, integrated kitchen & open-plan reception over-looking the docks. With wood flooring, under-floor heating, modern furnishings and appliances & floor to ceiling windows throughout.

## Discovery Dock Apartments East 3 South Quay Square, E14

- Spacious 3 bedroom apartment in Discovery Dock East
- Circa 1165 sq ft of internal space
- Private balcony with dock views
- Two bathrooms
- Residents gym and swimming pool
- 24 hour concierge
- Parking space

A luxury three bedroom apartment to in Discovery Dock Apartments, E14 - a secure dockside development with 24 hour concierge, residents' gym and swimming pool on-site, located just a three minute walk from the centre of Canary Wharf and within a 20 minute commute of Bank. The apartment boasts approx. 1,100 square feet of living space, with three large double bedrooms, two limestone bathrooms, designer integrated kitchen and huge open-plan reception over-looking the docks and Canary Wharf. With wood flooring, under-floor heating, modern furnishings and appliances and floor to ceiling windows throughout.