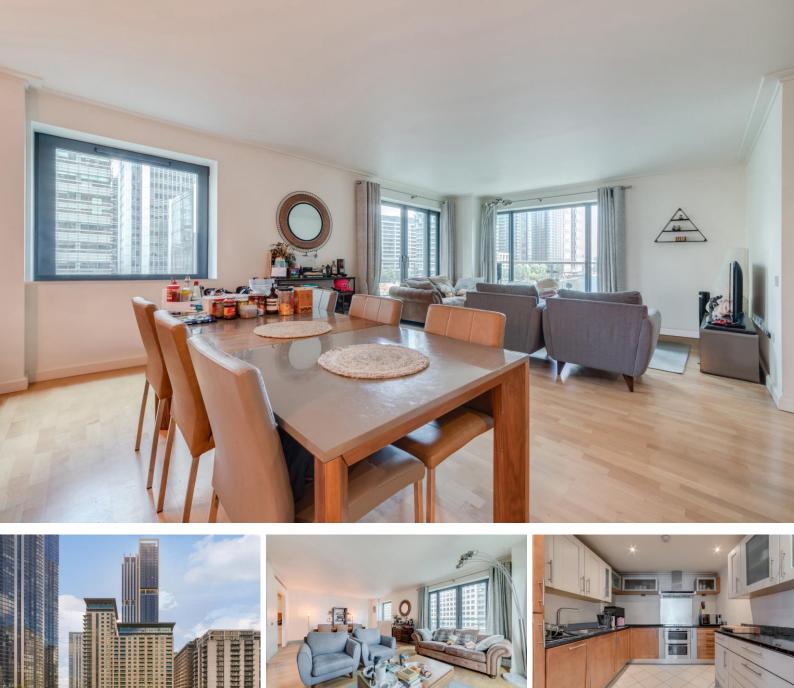

## Discovery Dock Apartments East3 South Quay Square, E14Asking Price £1,000,000

The apartment boasts three double bedrooms, two limestone bathrooms, integrated kitchen & open-plan reception over-looking the docks. With wood flooring, under-floor heating, modern furnishings and appliances & floor to ceiling windows throughout.

A luxury three bedroom apartment to in Discovery Dock Apartments, E14 - a secure dockside development with 24 hour concierge, residents' gym and swimming pool on-site, located just a three minute walk from the centre of Canary Wharf and within a 20 minute commute of Bank. The apartment boasts approx. 1,100 square feet of living space, with three large double bedrooms, two limestone bathrooms, designer integrated kitchen and huge open-plan reception over-looking the docks and Canary Wharf. With wood flooring, under-floor heating, modern furnishings and appliances and floor to ceiling windows throughout.