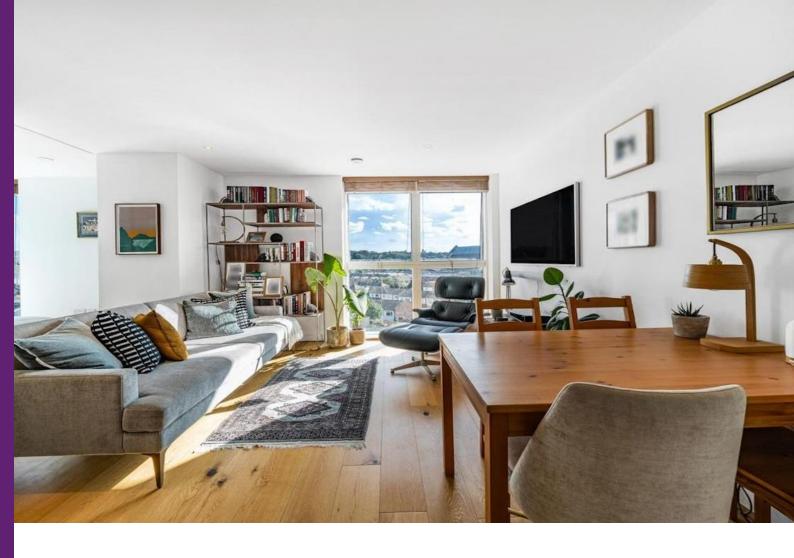

## **Henry Hudson Apartments**

41 Banning Street, SE10

Offers in excess of £375,000

A stunning 1 bedroom apartment situated on the 6th floor of this modern riverside development. Henry Hudson Apartments is located in the heart of Greenwich benefits from a concierge, communal garden, tennis court, gym and swimming pool.

A stunning1 bedroom apartment situated on the 6th floor of Henry Hudson Apartments. The spacious open-plan kitchen/reception areas leads to a master bedroom and separate bathroom.

The development is located in the heart of Greenwich's impressive modern build district. Positioned perfectly to take in local highlights such as Cutty Sark, Greenwich Park and the abundance of pubs and eateries and several transport links including the DLR service to Canary Wharf and beyond.