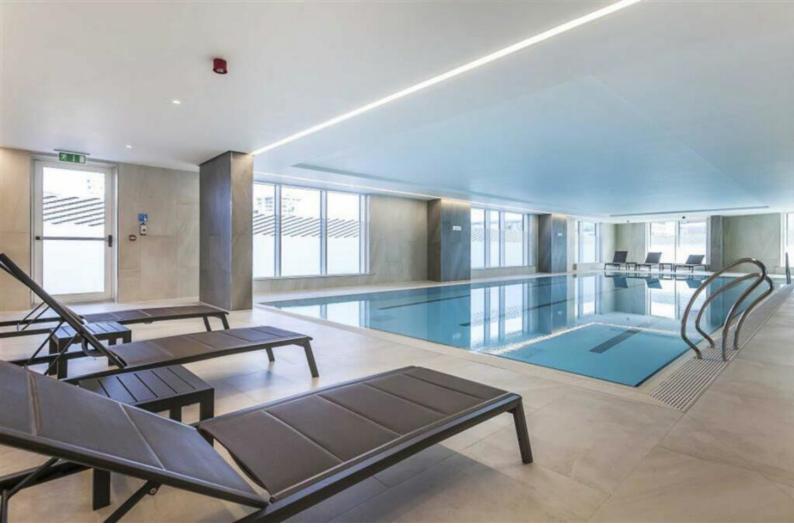

## **Henry Hudson Apartments**

41 Banning Street, SE10

Offers in excess of £375,000

A stunning 1 bedroom apartment situated on the 6th floor of this modern riverside development. Henry Hudson Apartments is located in the heart of Greenwich benefits from a concierge, communal garden, tennis court, gym and swimming pool.

Residents benefit from a concierge service, use of the development swimming pool, gym and tennis courts. We believe this property would make an ideal first purchase, pied-a-terre or buy to let investment.