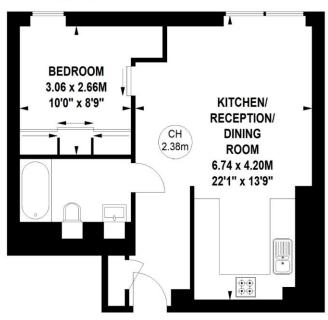

#### Henry Hudson Apartments, Banning Street, SE10

Approximate gross internal area

41.99 sq m / 452 sq ft

Key:

CH - Ceiling Height

Sixth Floor

Not to scale, for guidance only and must not be relied upon as a statement of fact.