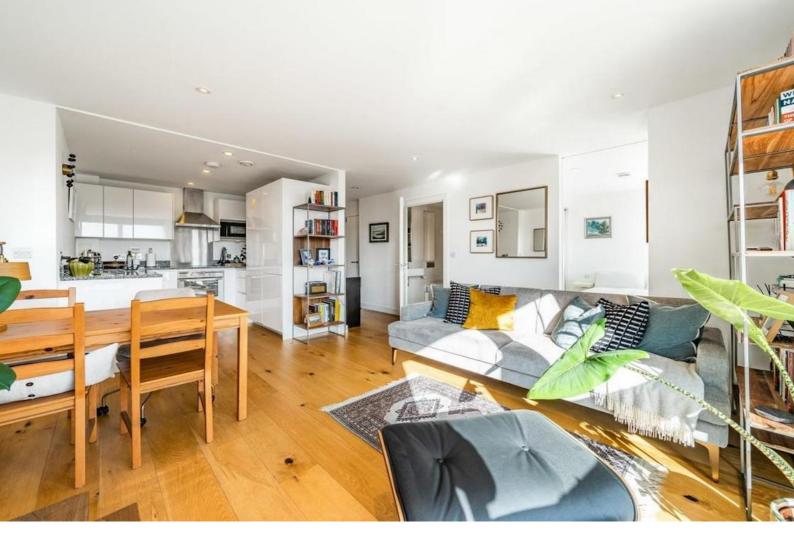

A stunning1 bedroom apartment situated on the 6th floor of Henry Hudson Apartments. The spacious open-plan kitchen/reception areas leads to a master bedroom and separate bathroom.

The development is located in the heart of Greenwich's impressive modern build district. Positioned perfectly to take in local highlights such as Cutty Sark, Greenwich Park and the abundance of pubs and eateries and several transport links including the DLR service to Canary Wharf and beyond.