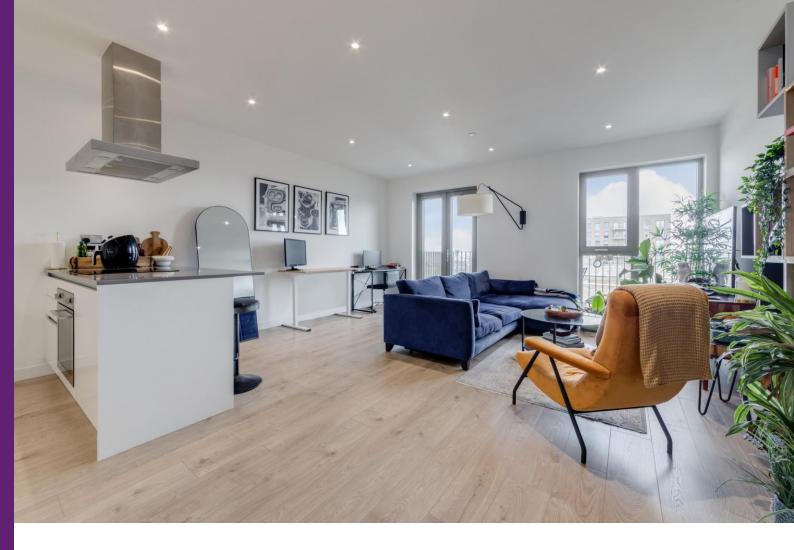

A spacious 8th floor 1 bedroom apartment boasting a generous balcony with great views. This property is modern and stylish with 591 sqft of internal space. The apartment boasts a modern open plan kitchen/living room, with a fully integrated kitchen with modern Smeg appliances. The property also offers a large bedroom with built in wardrobes and a luxury bathroom suite. There is useful storage in the hallway.

Galley house boasts a 24 hour concierge and secure entry system. Residents benefit from a lounge and communal podium garden. There is also bike storage.

Galley House is perfectly located for a range of transport options. Gallions Reach DLR station is next door and the property is also in close proximity to City airport and Custom House with the Elizabeth Line giving swift access across London.