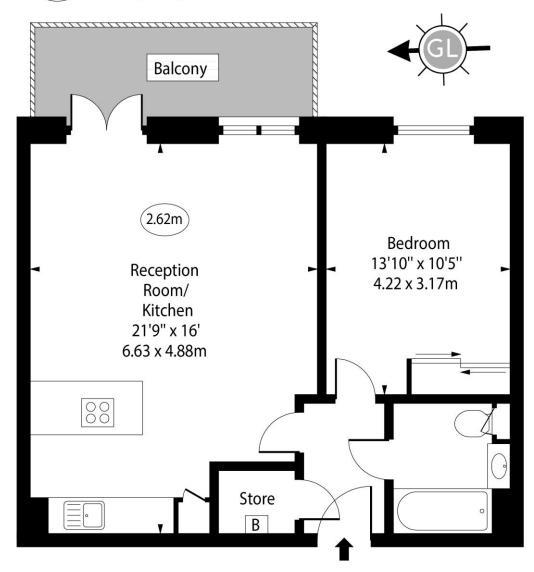

### - Ceiling Height

**Eighth Floor** 

Approx Gross Internal Area 587 Sq Ft - 54.53 Sq M

For Illustration Purposes Only - Not To Scale www.goldlens.co.uk Ref. No. 024369K