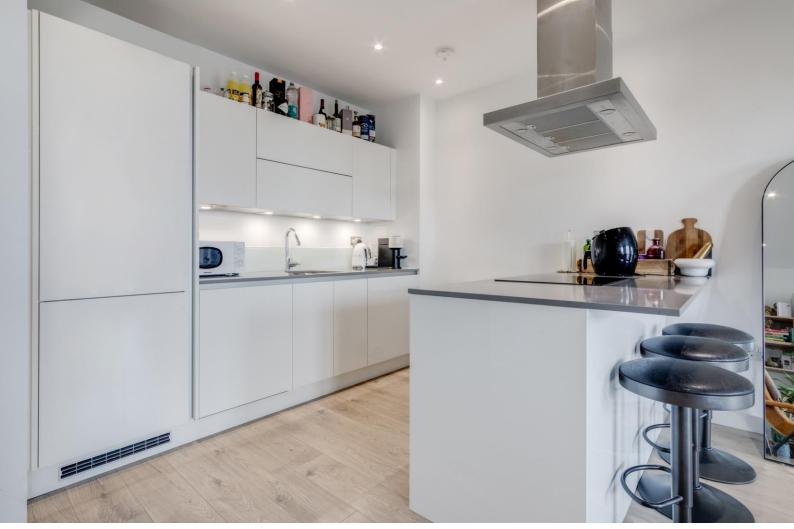

A spacious 8th floor 1 bedroom apartment boasting a generous balcony with great views. This property is modern and stylish with 591 sqft of internal space. The apartment boasts a modern open plan kitchen/living room, with a fully integrated kitchen with modern Smeg appliances. The property also offers a large bedroom with built in wardrobes and a luxury bathroom suite. There is useful storage in the hallway.