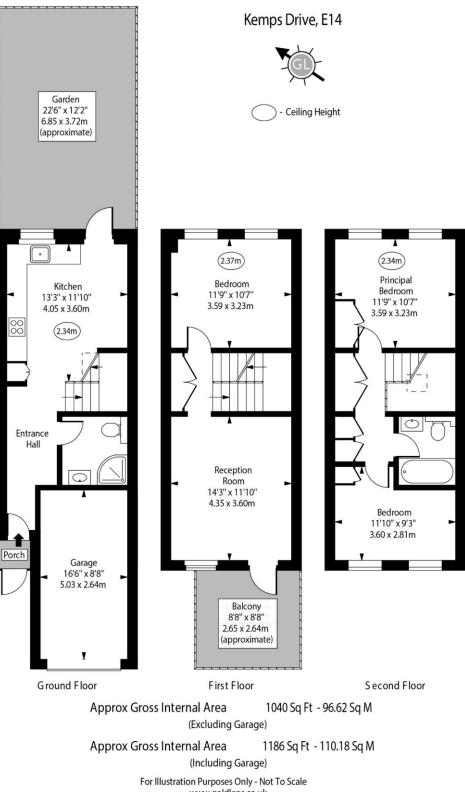

Accommodation is laid-out over 3 floors and spanning in excess of 1,000sq ft. This freehold house is maintained to a good standard through-out and comprises of a fitted kitchen and three-piece bathrooms suite on the ground floor, with access to a patio rear garden, a bedroom and reception room on the first floor, with direct access to a private south-west facing roof terrace, and then a further two double bedrooms and three-piece bathroom suite on the 2nd floor.