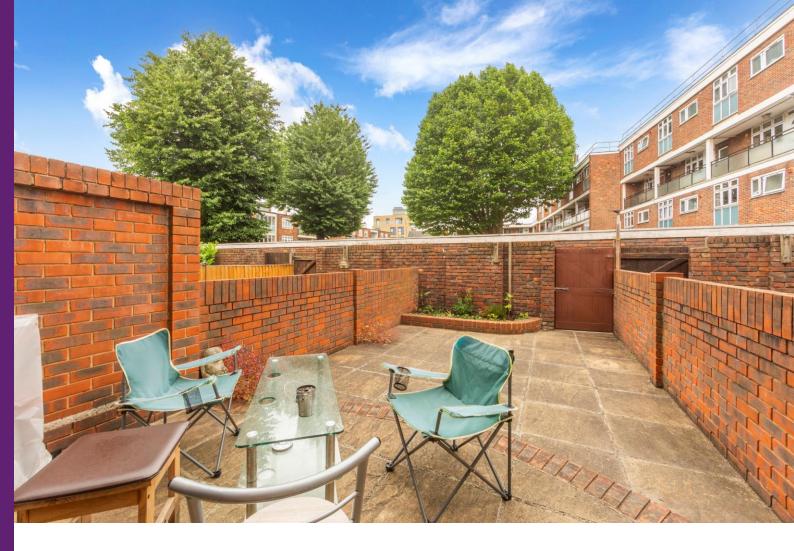

## Kemps Drive

London, E14

- Spacious Three Bedroom Townhouse
- Private Garage
- Easy Access to All Saints DLR
- Close to Limehouse and Canary Wharf.
- Large Patio Garden
- South-facing Roof Terrace.
- Chain Free

Accommodation is laid-out over 3 floors and spanning in excess of 1,000sq ft. This freehold house is maintained to a good standard through-out and comprises of a fitted kitchen and three-piece bathrooms suite on the ground floor, with access to a patio rear garden, a bedroom and reception room on the first floor, with direct access to a private south-west facing roof terrace, and then a further two double bedrooms and three-piece bathroom suite on the 2nd floor.