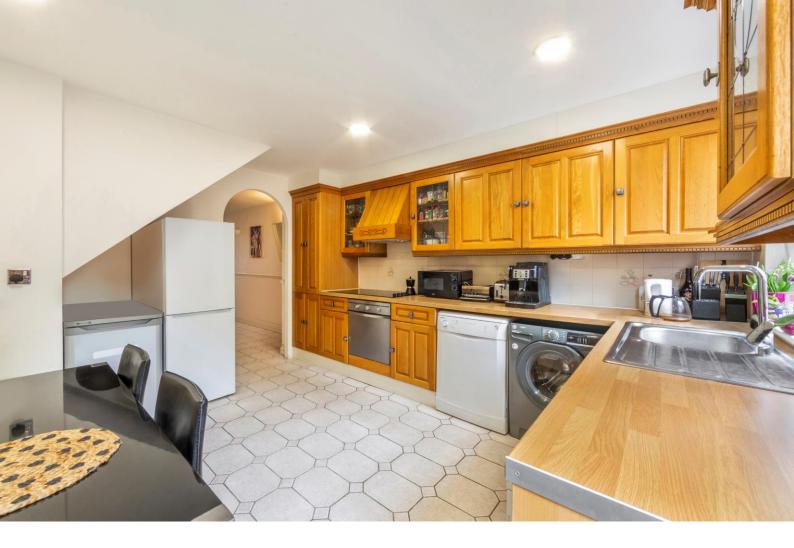

Accommodation is laid-out over 3 floors and spanning in excess of 1,000sq ft. This freehold house is maintained to a good standard through-out and comprises of a fitted kitchen and three-piece bathrooms suite on the ground floor, with access to a patio rear garden, a bedroom and reception room on the first floor, with direct access to a private south-west facing roof terrace, and then a further two double bedrooms and three-piece bathroom suite on the 2nd floor.