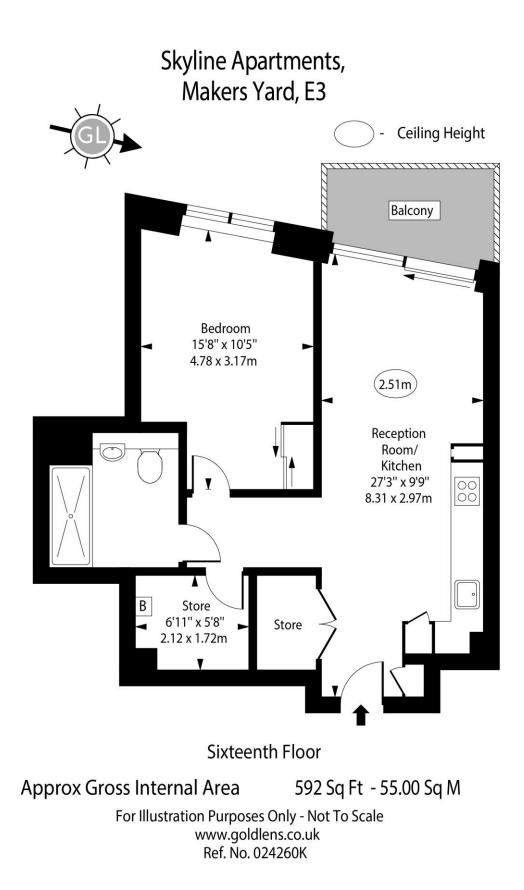

## **Skyline Apartments** 11 Makers Yard, E3

Asking Price £400,000

A stunning 1 bedroom apartment in Skyline Apartments E3, located on the 16th floor. The apartment is very modern and benefits from a private balcony with and the development has a concierge service.

This 1 bedroom apartment is located on the 16th floor of Skyline Apartments in Bow Creek with Canary Wharf views.

It has an open plan kitchen/living area, a private balcony Residents have access to amenities such as a 24-hour concierge, cinema screening room and communal gardens.