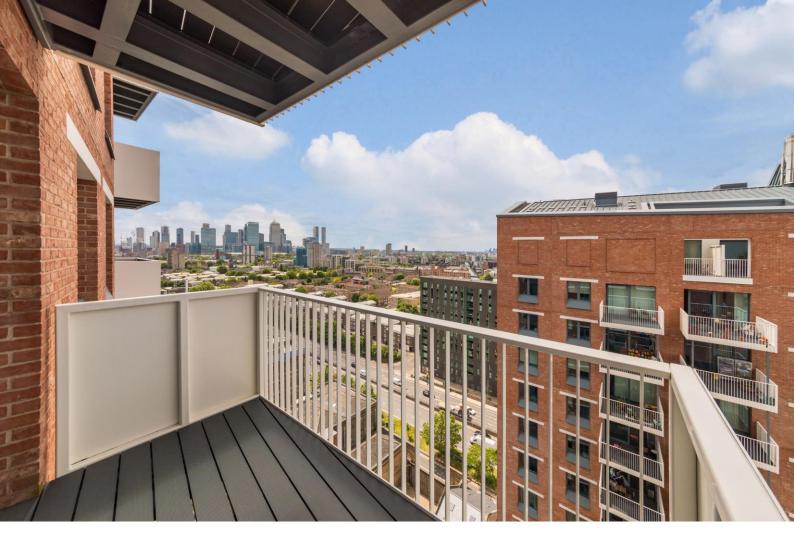

## **Skyline Apartments** 11 Makers Yard, E3

Asking Price £400,000

A stunning 1 bedroom apartment in Skyline Apartments E3, located on the 16th floor. The apartment is very modern and benefits from a private balcony with and the development has a concierge service.

This 1 bedroom apartment is located on the 16th floor of Skyline Apartments in Bow Creek with Canary Wharf views.

It has an open plan kitchen/living area, a private balcony Residents have access to amenities such as a 24-hour concierge, cinema screening room and communal gardens.