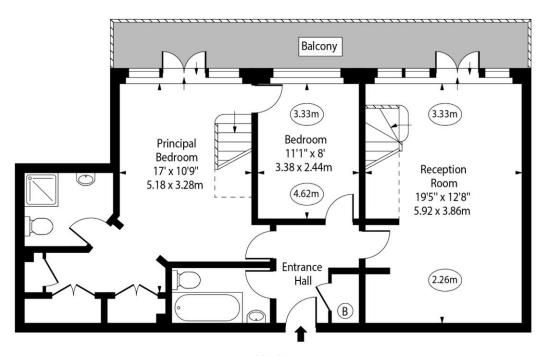

## Chestertons Canary Wharf & Greenwich Sales

Harbour Island
28 Harbour Exchange Square
London
E14 9GE
canarywharf@chestertons.co.uk
020 7510 8300
chestertons.co.uk

Mezzanine

Fifth Floor

Approx Gross Internal Area 1206 Sq Ft - 112.04 Sq M

(Excluding Voids)

For Illustration Purposes Only - Not To Scale www.goldlens.co.uk Ref. No. 024197E