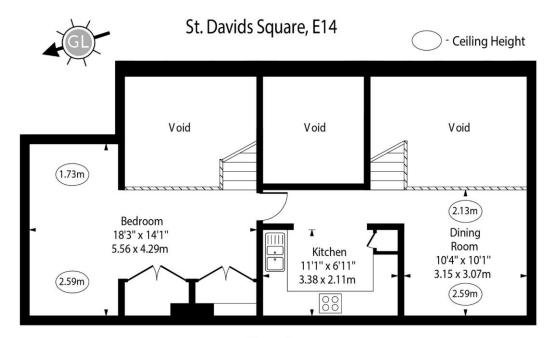

## Chestertons Canary Wharf & Greenwich Sales

Harbour Island
28 Harbour Exchange Square
London
E14 9GE
canarywharf@chestertons.co.uk
020 7510 8300
chestertons.co.uk

Mezzanine

Fifth Floor

Approx Gross Internal Area 1206 Sq Ft - 112.04 Sq M

(Excluding Voids)

For Illustration Purposes Only - Not To Scale www.goldlens.co.uk Ref. No. 024197E