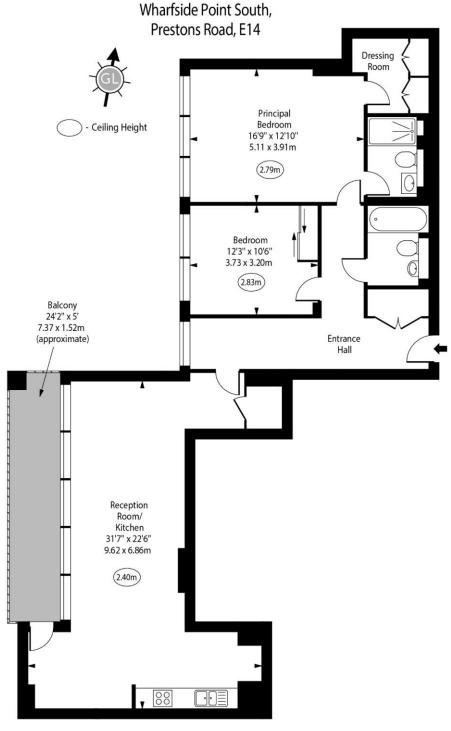

## Chestertons Canary Wharf & Greenwich Sales

Harbour Island
28 Harbour Exchange Square
London
E14 9GE
canarywharf@chestertons.co.uk
020 7510 8300

First Floor

Approx Gross Internal Area

1160 Sq Ft - 107.76 Sq M

For Illustration Purposes Only - Not To Scale www.goldlens.co.uk Ref. No. 024072R