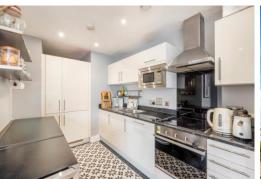

## 4 Prestons Road, E14

- 2 Bedroom Apartment
- Private Balcony
- Access to communal roof terrace
- 24 Concierge Services
- Close to Blackwall DLR station
- EWS1 -A2

A cavernous 1,160sq ft, 2 bedroom 2 bathroom 1st floor apartment in the popular Wharfside Point South building, located in Blackwall. Accommodation comprises of a modern open-plan living-kitchen arrangement, 2 exceptionally sized double bedrooms, and two beautifully finished bathroom suites. The main reception room has direct access to a large, west-facing, private balcony running the full width of the apartment. Additional benefits include a communal roof terrace & 24 hour concierge service.