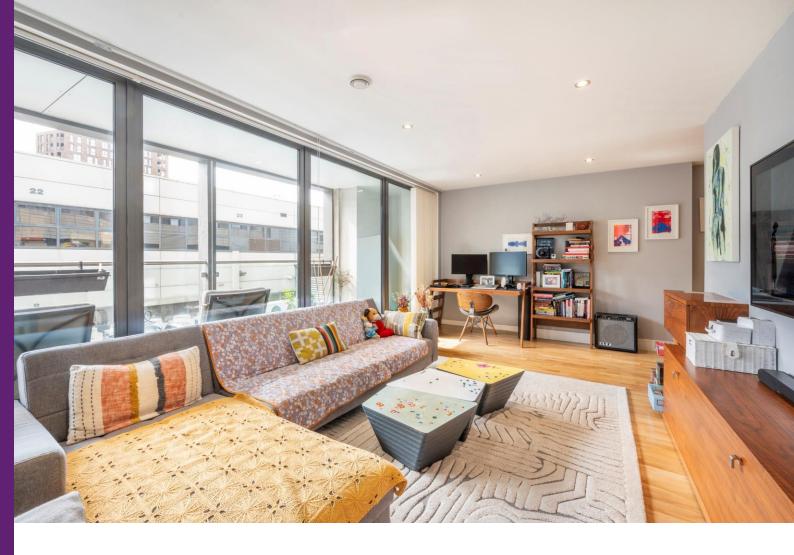

## Wharfside Point South

4 Prestons Road, E14

Offers in excess of £500,000

This 2 bedroom property has over 1,100sq ft of living space, floor to ceiling windows and a private balcony. The apartment also features an open-plan living and kitchen area, benefits from access to a communal roof terrace and a 24 hour concierge.

## 4 Prestons Road, E14

- 2 Bedroom Apartment
- Private Balcony
- Access to communal roof terrace
- 24 Concierge Services
- Close to Blackwall DLR station
- EWS1 -A2

A cavernous 1,160sq ft, 2 bedroom 2 bathroom 1st floor apartment in the popular Wharfside Point South building, located in Blackwall. Accommodation comprises of a modern open-plan living-kitchen arrangement, 2 exceptionally sized double bedrooms, and two beautifully finished bathroom suites. The main reception room has direct access to a large, west-facing, private balcony running the full width of the apartment. Additional benefits include a communal roof terrace & 24 hour concierge service.