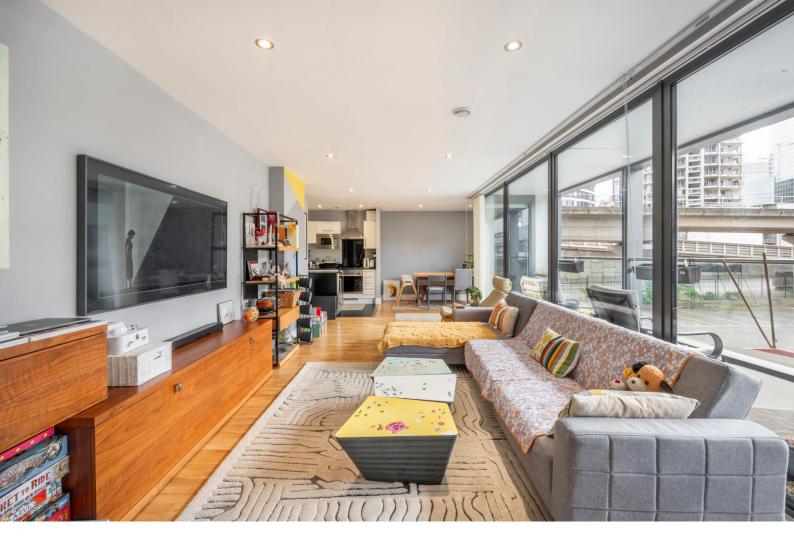

## 4 Prestons Road, E14

- 2 Bedroom Apartment
- Private Balcony
- Access to communal roof terrace
- 24 Concierge Services
- Close to Blackwall DLR station
- EWS1 -A2

A cavernous 1,160sq ft, 2 bedroom 2 bathroom 1st floor apartment in the popular Wharfside Point South building, located in Blackwall. Accommodation comprises of a modern open-plan living-kitchen arrangement, 2 exceptionally sized double bedrooms, and two beautifully finished bathroom suites. The main reception room has direct access to a large, west-facing, private balcony running the full width of the apartment. Additional benefits include a communal roof terrace & 24 hour concierge service.