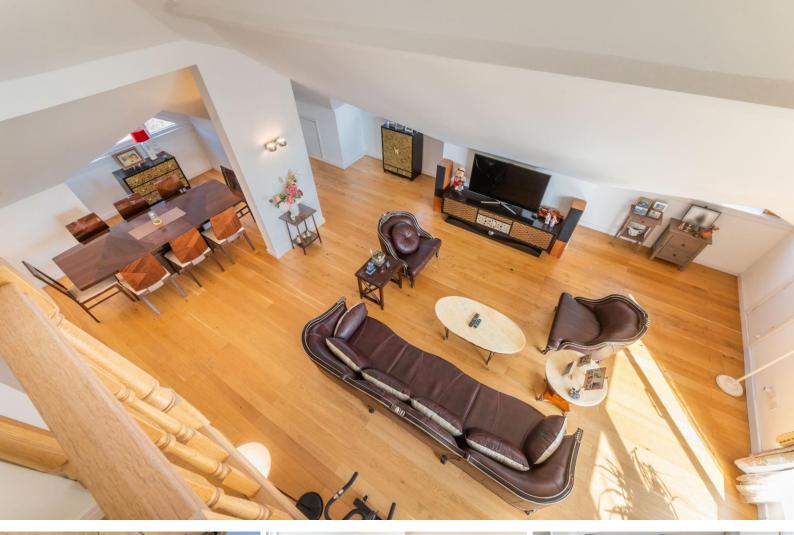

A rare and grandiose three bedroom, three bathroom Penthouse, laterally spread over the fourth floor of Ares Court, situated in the highly desirable and secure riverside development, Cyclops Wharf, Isle of Dogs E14. Located just a few minutes from Canary Wharf, this unique property offers nearly 2300 square foot of accommodation, which comprises of a superbly spacious reception room with high vaulted ceilings, a dedicated study space, three bedrooms (2 en suite), including one of the most spacious principal bedroom suites we have seen in a long time. There is also a further bathroom, walk in wardrobe and a utility room. There is ample storage as you would expect in such a a large property! There are three terraces to enjoy all offering different aspects, including a favourable South West aspect towards the River Thames. The property comes with two underground parking spaces and a share of freehold. Cyclops Wharf Residents benefit from twenty four hour concierge, fully equipped gym, swimming pool, sauna and steam room, with fantastic transport links connecting Canary Wharf, Stratford and Bank within a half mile distance. The Thames Path is also very close by which allows a walk into Greenwich along the river and great for cyclists!