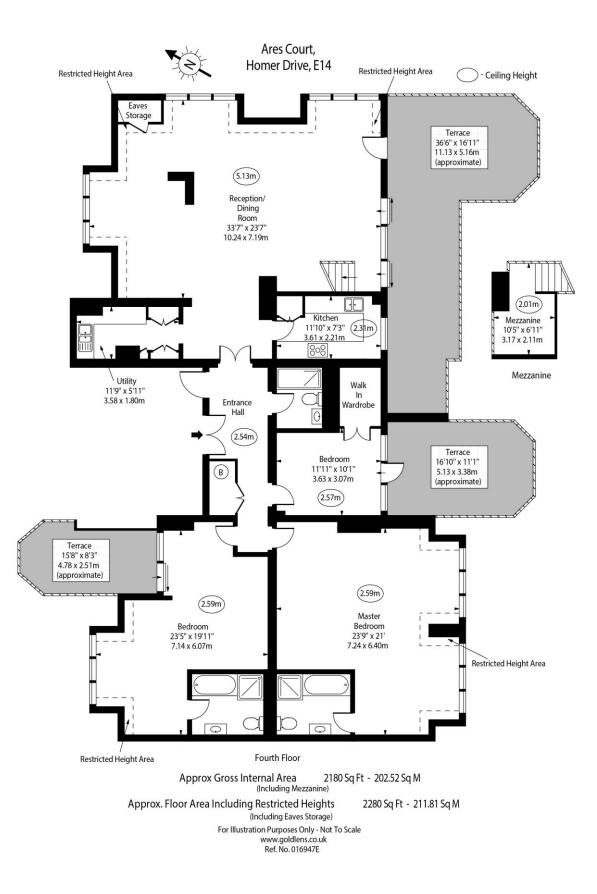

A rare and grandiose three bedroom, three bathroom Penthouse, laterally spread over the fourth floor of Ares Court, situated in the highly desirable and secure riverside development, Cyclops Wharf, Isle of Dogs E14. Located just a few minutes from Canary Wharf, this unique property offers nearly 2300 square foot of accommodation, which comprises of a superbly spacious reception room with high vaulted ceilings, a dedicated study space, three bedrooms (2 en suite), including one of the most spacious principal bedroom suites we have seen in a long time. There is also a further bathroom, walk in wardrobe and a utility room. There is ample storage as you would expect in such a a large property! There are three terraces to enjoy all offering different aspects, including a favourable South West aspect towards the River Thames. The property comes with two underground parking spaces and a share of freehold. Cyclops Wharf Residents benefit from twenty four hour concierge, fully equipped gym, swimming pool, sauna and steam room, with fantastic transport links connecting Canary Wharf, Stratford and Bank within a half mile distance. The Thames Path is also very close by which allows a walk into Greenwich along the river and great for cyclists!