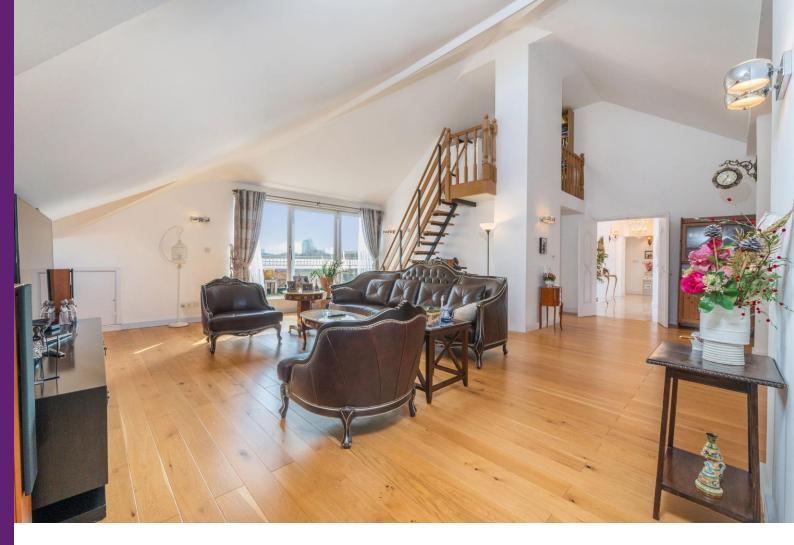

A rare and grandiose three bedroom, three bathroom Penthouse, laterally spread over the fourth floor of Ares Court, situated in the highly desirable and secure riverside development, Cyclops Wharf, Isle of Dogs E14. Located just a few minutes from Canary Wharf, this unique property offers nearly 2300 square foot of accommodation, which comprises of a superbly spacious reception room with high vaulted ceilings, a dedicated study space, three bedrooms (2 en suite), including one of the most spacious principal bedroom suites we have seen in a long time. There is also a further bathroom, walk in wardrobe and a utility room. There is ample storage as you would expect in such a a large property! There are three terraces to enjoy all offering different aspects, including a favourable South West aspect towards the River Thames. The property comes with two underground parking spaces and a share of freehold. Cyclops Wharf Residents benefit from twenty four hour concierge, fully equipped gym, swimming pool, sauna and steam room, with fantastic transport links connecting Canary Wharf, Stratford and Bank within a half mile distance. The Thames Path is also very close by which allows a walk into Greenwich along the river and great for cyclists!