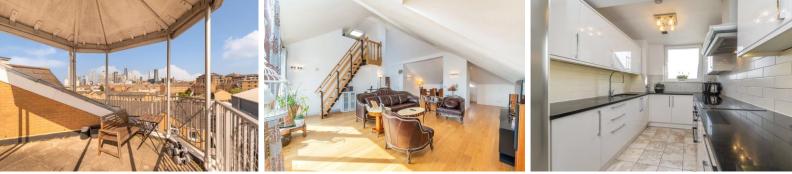

## **Ares Court** Homer Drive, E14

- Stunning Three Bedroom Penthouse 2280 Square Feet. •
- •
- Three Bathrooms (Two En-suite) •
- Three Roof Terraces. •
- Two Underground Parking Spaces.
- Twenty Four Hour Concierge.Residents Gym and Swimming Pool
- Share of Freehold. •

A rare and grandiose three bedroom, three bathroom Penthouse, laterally spread over the fourth floor of Ares Court, situated in the highly desirable and secure riverside development, Cyclops Wharf, Isle of Dogs E14. Located just a few minutes from Canary Wharf, this unique property offers nearly 2300 square foot of accommodation, which comprises of a superbly spacious reception room with high vaulted ceilings, a dedicated study space, three bedrooms (2 en suite), including one of the most spacious principal bedroom suites we have seen in a long time. There is also a further bathroom, walk in wardrobe and a utility room. There is ample storage as you would expect in such a a large property! There are three terraces to enjoy all offering different aspects, including a favourable South West aspect towards the River Thames. The property comes with two underground parking spaces and a share of freehold. Cyclops Wharf Residents benefit from twenty four hour concierge, fully equipped gym, swimming pool, sauna and steam room, with fantastic transport links connecting Canary Wharf, Stratford and Bank within a half mile distance. The Thames Path is also very close by which allows a walk into Greenwich along the river and great for cyclists!