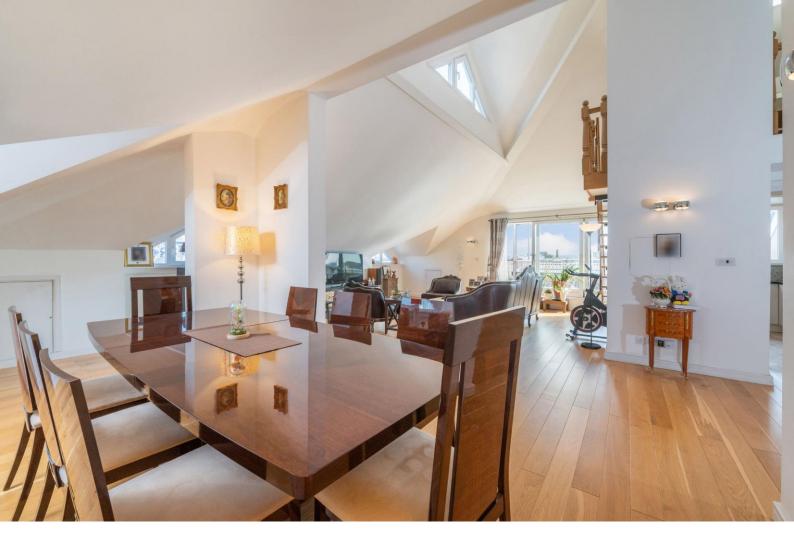

A rare and grandiose three bedroom, three bathroom Penthouse, laterally spread over the fourth floor of Ares Court, situated in the highly desirable and secure riverside development, Cyclops Wharf, Isle of Dogs E14. Located just a few minutes from Canary Wharf, this unique property offers nearly 2300 square foot of accommodation, which comprises of a superbly spacious reception room with high vaulted ceilings, a dedicated study space, three bedrooms (2 en suite), including one of the most spacious principal bedroom suites we have seen in a long time. There is also a further bathroom, walk in wardrobe and a utility room. There is ample storage as you would expect in such a a large property! There are three terraces to enjoy all offering different aspects, including a favourable South West aspect towards the River Thames. The property comes with two underground parking spaces and a share of freehold. Cyclops Wharf Residents benefit from twenty four hour concierge, fully equipped gym, swimming pool, sauna and steam room, with fantastic transport links connecting Canary Wharf, Stratford and Bank within a half mile distance. The Thames Path is also very close by which allows a walk into Greenwich along the river and great for cyclists!