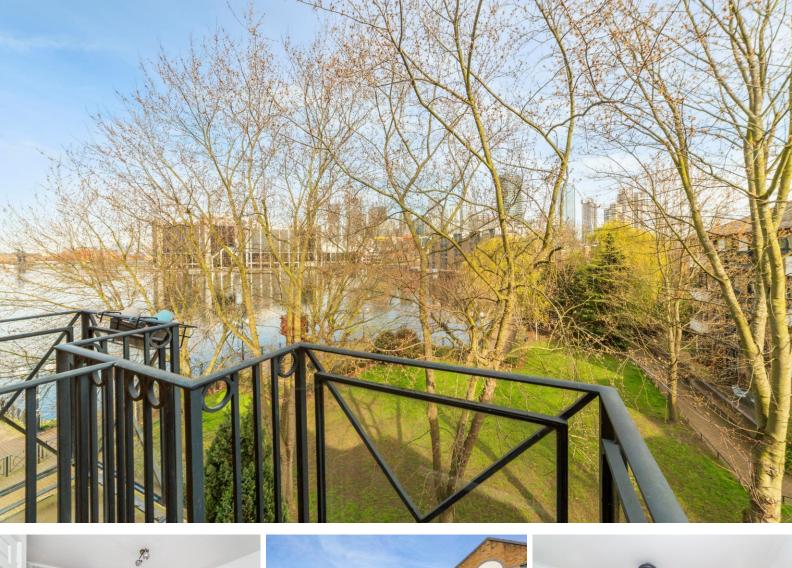

Undine Road is located very close to Mudchute DLR station. The property is situated in a tranquil dockside location, in a leafy cul-de-sac, & has a peaceful green outlook.

Canary Wharf is a pleasant dockside walk (1.5km approx.) away, as is Greenwich, via the Greenwich Foot Tunnel. Millwall Park is also nearby, as are other local amenities including an Asda superstore, & various cafes, takeaways, & local shops (on Pepper Street, & Manchester & Westferry Roads).