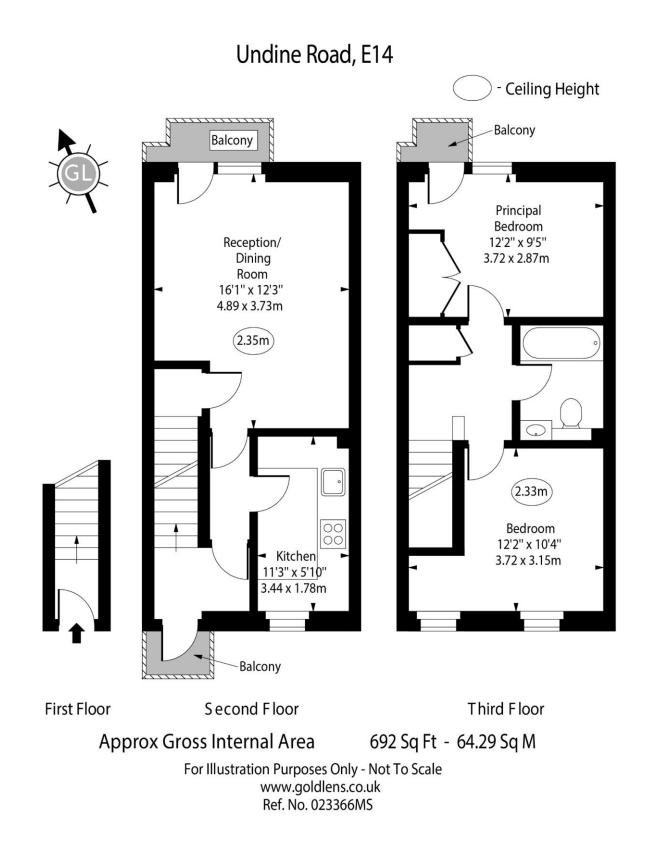

## Undine Road London, E14

- 692sq ft 2 bedroom 2nd & 3rd (top) floor duplex maisonette.
- Separate kitchen; multiple balconies.
- Quiet & leafy cul-de-sac & dockside location.
- Located close to Mudchute DLR station.
- Walking distance to both Canary Wharf & Greenwich.
- Allocated parking space.
- Offered chain-free.

A 2nd & 3rd (top) floor 2 bedroom duplex maisonette with 2 balconies on Undine Road in the Clippers Quay development. The property offers spacious accommodation throughout, & benefits from a separate kitchen (with window), as well as loft-storage.