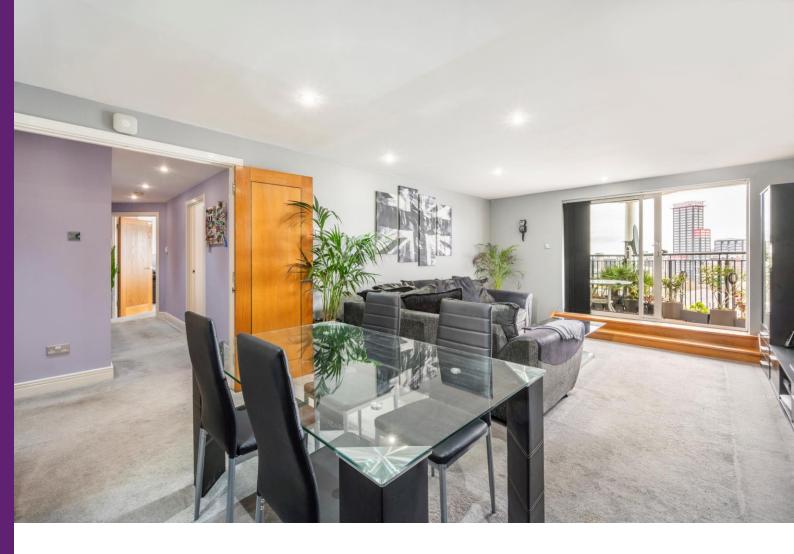

## **Wotton Court**

6 Jamestown Way, E14

Offers in excess of £550,000

A beautifully presented, southeast-facing, 10th floor, two bedroom apartment in the ever-popular Virginia Quay development, with stunning views over the O2 and River Thames from a generous balcony & an allocated parking space.

### 6 Jamestown Way, E14

- Tenth Floor
- Private Balcony
- Excellent River Views
- 943sq ft Internal Space
- Two Bathrooms
- Located within 200m of East India DLR Station

This terrific two bedroom, two bathroom apartment offers nearly 950sq ft of internal living space and offers commanding views over the River Thames. Accommodation consists of a generous living room with plenty of space for a separate dining arrangement and direct access onto the private balcony, a fully fitted modern kitchen, two large fantastic double bedrooms both with views to the river, one with an en-suite and a separate main bathroom. The property also benefits from a secure allocated parking space within Wotton Court.