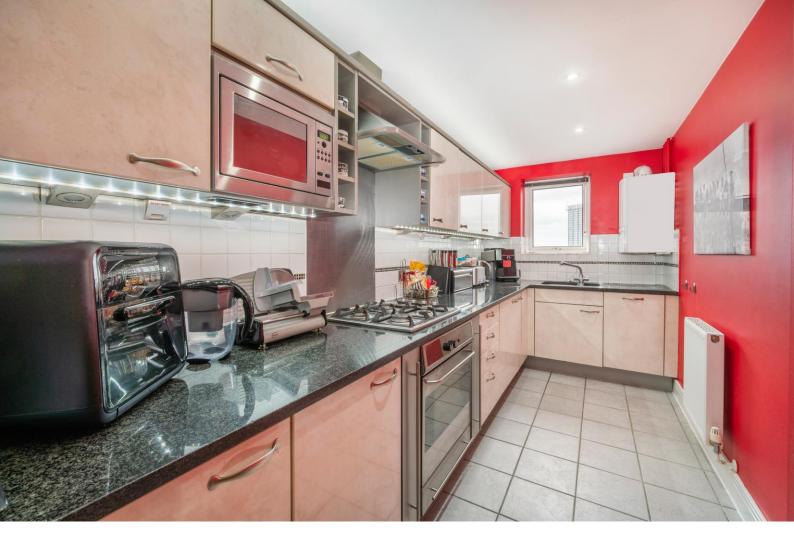

### 6 Jamestown Way, E14

- Tenth Floor
- Private Balcony
- Excellent River Views
- 943sq ft Internal Space
- Two Bathrooms
- Located within 200m of East India DLR Station

This terrific two bedroom, two bathroom apartment offers nearly 950sq ft of internal living space and offers commanding views over the River Thames. Accommodation consists of a generous living room with plenty of space for a separate dining arrangement and direct access onto the private balcony, a fully fitted modern kitchen, two large fantastic double bedrooms both with views to the river, one with an en-suite and a separate main bathroom. The property also benefits from a secure allocated parking space within Wotton Court.