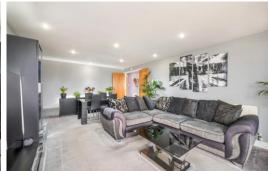

### 6 Jamestown Way, E14

- Tenth Floor
- Private Balcony
- Excellent River Views
- 943sq ft Internal Space
- Two Bathrooms
- Located within 200m of East India DLR Station

This terrific two bedroom, two bathroom apartment offers nearly 950sq ft of internal living space and offers commanding views over the River Thames. Accommodation consists of a generous living room with plenty of space for a separate dining arrangement and direct access onto the private balcony, a fully fitted modern kitchen, two large fantastic double bedrooms both with views to the river, one with an en-suite and a separate main bathroom. The property also benefits from a secure allocated parking space within Wotton Court.