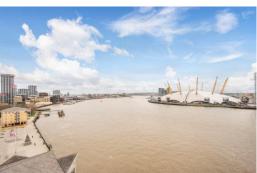

## **Wotton Court**

6 Jamestown Way, E14

Offers in excess of £550,000

A beautifully presented, southeast-facing, 10th floor, two bedroom apartment in the ever-popular Virginia Quay development, with stunning views over the O2 and River Thames from a generous balcony & an allocated parking space.

### 6 Jamestown Way, E14

- Tenth Floor
- Private Balcony
- Excellent River Views
- 943sq ft Internal Space
- Two Bathrooms
- Located within 200m of East India DLR Station

This terrific two bedroom, two bathroom apartment offers nearly 950sq ft of internal living space and offers commanding views over the River Thames. Accommodation consists of a generous living room with plenty of space for a separate dining arrangement and direct access onto the private balcony, a fully fitted modern kitchen, two large fantastic double bedrooms both with views to the river, one with an en-suite and a separate main bathroom. The property also benefits from a secure allocated parking space within Wotton Court.