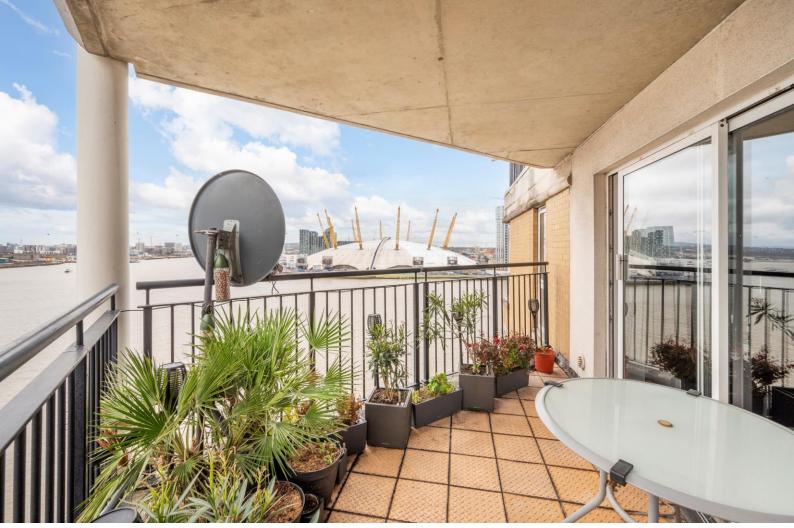

## **Wotton Court**

6 Jamestown Way, E14

Offers in excess of £550,000

A beautifully presented, southeast-facing, 10th floor, two bedroom apartment in the ever-popular Virginia Quay development, with stunning views over the O2 and River Thames from a generous balcony & an allocated parking space.

### 6 Jamestown Way, E14

- Tenth Floor
- Private Balcony
- Excellent River Views
- 943sq ft Internal Space
- Two Bathrooms
- Located within 200m of East India DLR Station

This terrific two bedroom, two bathroom apartment offers nearly 950sq ft of internal living space and offers commanding views over the River Thames. Accommodation consists of a generous living room with plenty of space for a separate dining arrangement and direct access onto the private balcony, a fully fitted modern kitchen, two large fantastic double bedrooms both with views to the river, one with an en-suite and a separate main bathroom. The property also benefits from a secure allocated parking space within Wotton Court.