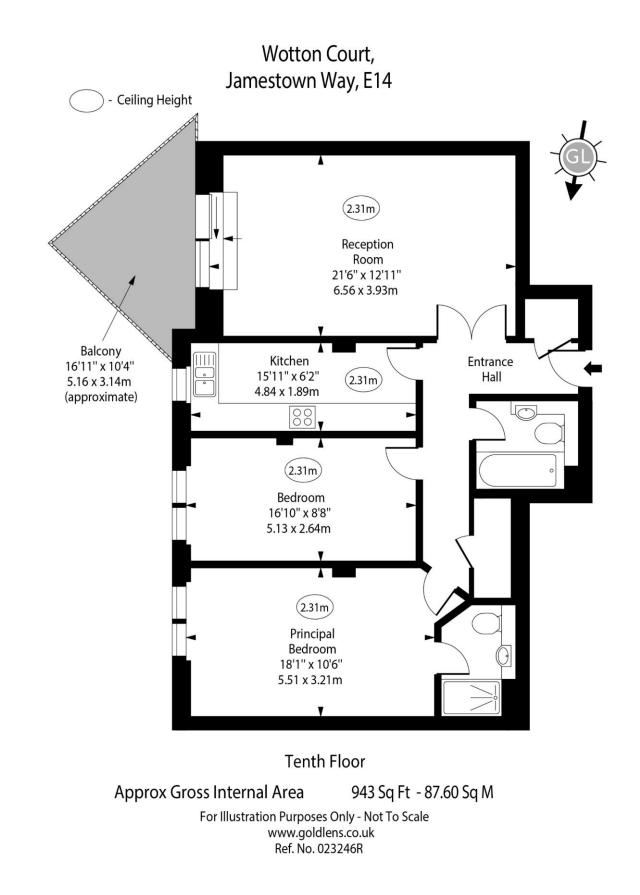

## Wotton Court 6 Jamestown Way, E14

- Tenth Floor •
- Private Balcony •
- Excellent River Views •
- 943sq ft Internal Space Two Bathrooms •
- •
- Located within 200m of East India DLR Station •

This terrific two bedroom, two bathroom apartment offers nearly 950sq ft of internal living space and offers commanding views over the River Thames. Accommodation consists of a generous living room with plenty of space for a separate dining arrangement and direct access onto the private balcony, a fully fitted modern kitchen, two large fantastic double bedrooms both with views to the river, one with an en-suite and a separate main bathroom. The property also benefits from a secure allocated parking space within Wotton Court.