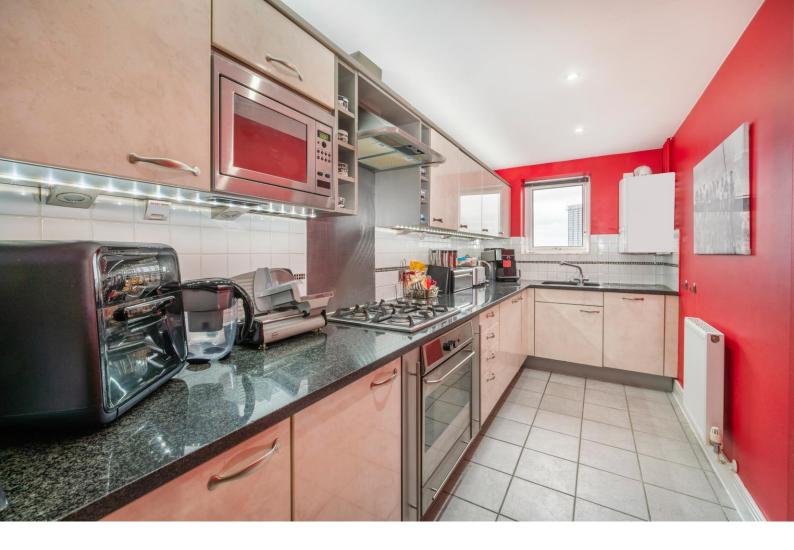

## Wotton Court 6 Jamestown Way, E14

- Tenth Floor •
- Private Balcony •
- Excellent River Views •
- 943sq ft Internal Space Two Bathrooms •
- •
- Located within 200m of East India DLR Station •

This terrific two bedroom, two bathroom apartment offers nearly 950sq ft of internal living space and offers commanding views over the River Thames. Accommodation consists of a generous living room with plenty of space for a separate dining arrangement and direct access onto the private balcony, a fully fitted modern kitchen, two large fantastic double bedrooms both with views to the river, one with an en-suite and a separate main bathroom. The property also benefits from a secure allocated parking space within Wotton Court.