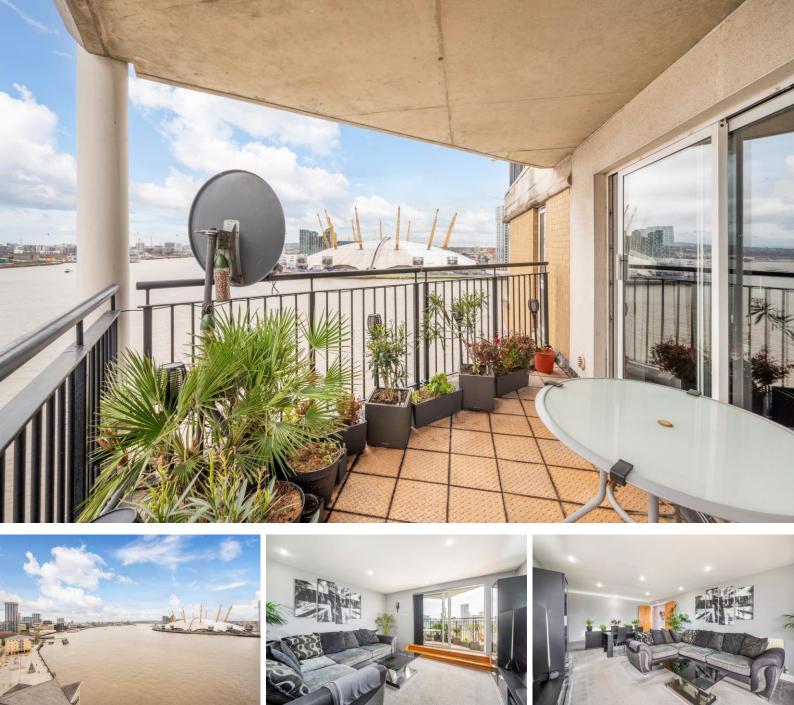

## Wotton Court 6 Jamestown Way, E14

Asking Price £650,000

A beautifully presented, southeast-facing, 10th floor, two bedroom apartment in the ever-popular Virginia Quay development, with stunning views over the O2 and River Thames from a generous balcony & an allocated parking space.

## Wotton Court 6 Jamestown Way, E14

- Tenth Floor •
- Private Balcony •
- Excellent River Views •
- 943sq ft Internal Space Two Bathrooms •
- •
- Located within 200m of East India DLR Station •

This terrific two bedroom, two bathroom apartment offers nearly 950sq ft of internal living space and offers commanding views over the River Thames. Accommodation consists of a generous living room with plenty of space for a separate dining arrangement and direct access onto the private balcony, a fully fitted modern kitchen, two large fantastic double bedrooms both with views to the river, one with an en-suite and a separate main bathroom. The property also benefits from a secure allocated parking space within Wotton Court.

Wotton Court is located within 200 metres of East India DLR station for easy access to Canary Wharf & The City. Virginia Quay benefits from 24 hour porterage & controlled vehicle access. The property is offered chain-free.