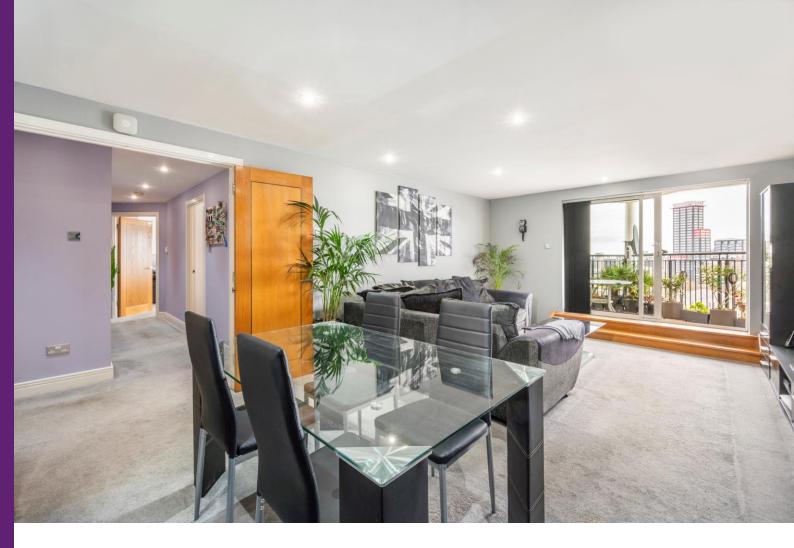

## Wotton Court 6 Jamestown Way, E14

Asking Price £650,000

A beautifully presented, southeast-facing, 10th floor, two bedroom apartment in the ever-popular Virginia Quay development, with stunning views over the O2 and River Thames from a generous balcony & an allocated parking space.

## Wotton Court 6 Jamestown Way, E14

- Tenth Floor •
- Private Balcony •
- Excellent River Views •
- 943sq ft Internal Space Two Bathrooms •
- •
- Located within 200m of East India DLR Station •

This terrific two bedroom, two bathroom apartment offers nearly 950sq ft of internal living space and offers commanding views over the River Thames. Accommodation consists of a generous living room with plenty of space for a separate dining arrangement and direct access onto the private balcony, a fully fitted modern kitchen, two large fantastic double bedrooms both with views to the river, one with an en-suite and a separate main bathroom. The property also benefits from a secure allocated parking space within Wotton Court.