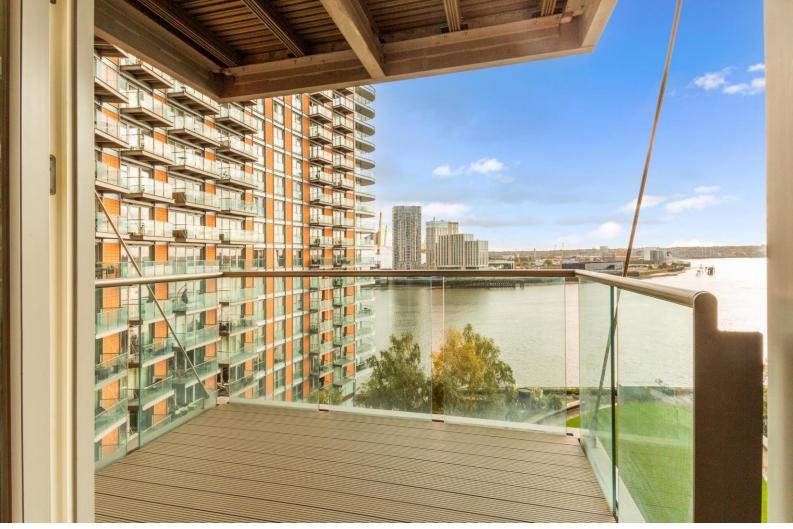

The apartment is exceptionally bright with floor to ceiling windows throughout, offering unrivalled views across the River Thames towards the O2 Arena and the balcony has plenty of room for an outside breakfast table and chairs.