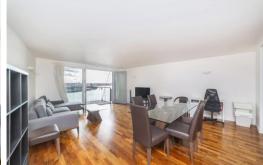

## 1 Fairmont Avenue, E14

- Long Leasehold Over 1,000sq ft
- Thames View
- Private BalconyAllocated Off-Street Parking
- Two Bathrooms
- Excellent On-Site Facilities

The apartment itself offers a much larger layout than most, boasting over 1,000 square feet of internal living space and comprises of two double bedrooms, two limestone bathrooms, a designer kitchen, and a cavernous reception room that leads on to a river-facing, private balcony.