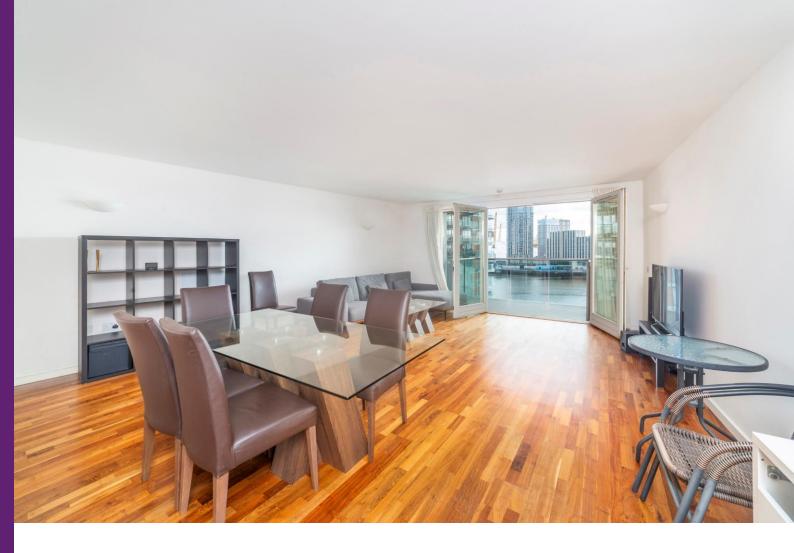

## 1 Fairmont Avenue, E14

- Long Leasehold Over 1,000sq ft
- Thames View
- Private BalconyAllocated Off-Street Parking
- Two Bathrooms
- Excellent On-Site Facilities

The apartment itself offers a much larger layout than most, boasting over 1,000 square feet of internal living space and comprises of two double bedrooms, two limestone bathrooms, a designer kitchen, and a cavernous reception room that leads on to a river-facing, private balcony.

The apartment is exceptionally bright with floor to ceiling windows throughout, offering unrivalled views across the River Thames towards the O2 Arena and the balcony has plenty of room for an outside breakfast table and chairs.