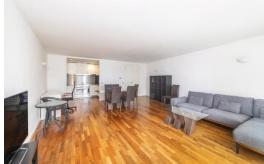

## 1 Fairmont Avenue, E14

- Long Leasehold Over 1,000sq ft
- Thames View
- Private BalconyAllocated Off-Street Parking
- Two Bathrooms
- Excellent On-Site Facilities

The apartment itself offers a much larger layout than most, boasting over 1,000 square feet of internal living space and comprises of two double bedrooms, two limestone bathrooms, a designer kitchen, and a cavernous reception room that leads on to a river-facing, private balcony.