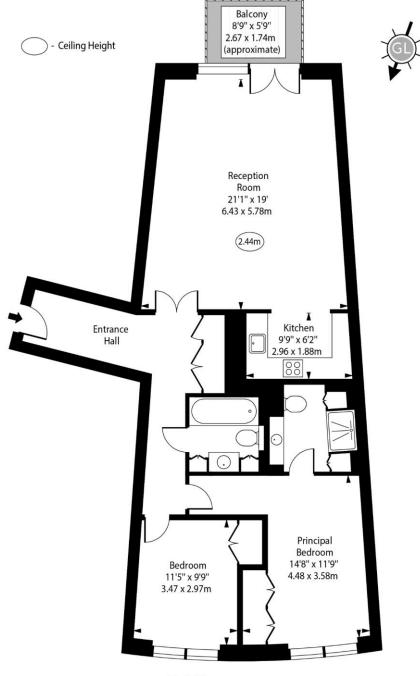

### New Providence Wharf, Fairmont Avenue, E14

Ninth Floor

Approx Gross Internal Area

1038 Sq Ft - 96.43 Sq M

For Illustration Purposes Only - Not To Scale www.goldlens.co.uk Ref. No. 022264MS