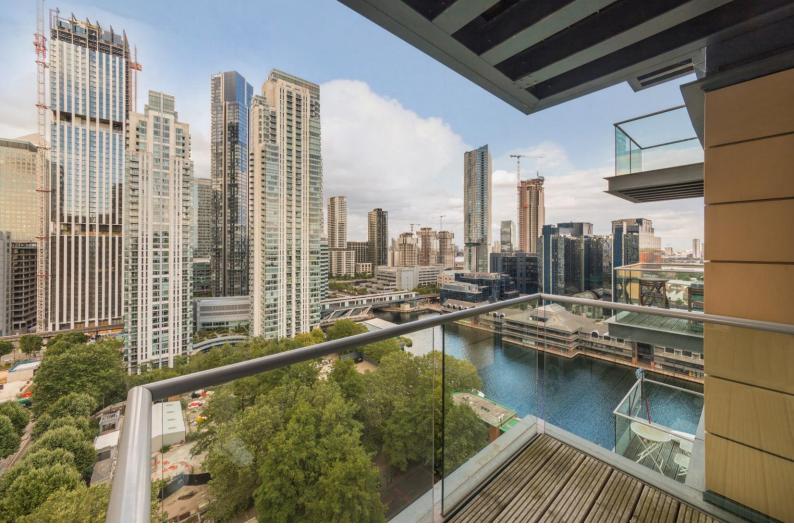

Guide price - £375,000 - £400,000. Stunning one bedroom apartment set on the 17th floor of Ability Place, a prestigious dock-side development just moments from South Quay DLR, with 24 hour concierge, on-site gym, sauna, steam room & Jacuzzi. The apartment is high specification throughout and boasts a private balcony with unobstructed views of Canary Wharf skyline and the docks below.

## Millharbour, E14

- Stunning one bedroom apartment set on the 17th floor
- Moments from South Quay DLR
- 24 hour concierge
- On-site gym, sauna, steam room and jacuzzi. Views of Canary Wharf skyline and the docks below.
- EWS1 B2 rating