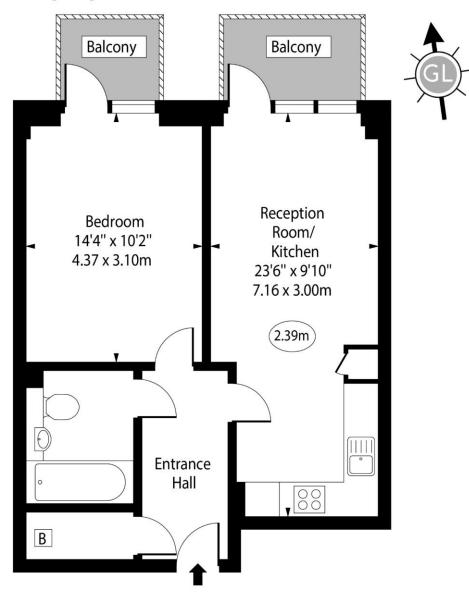

### Ceiling Height

Seventeenth Floor

Approx Gross Internal Area

506 Sq Ft - 47.01 Sq M

For Illustration Purposes Only - Not To Scale www.goldlens.co.uk Ref. No. 021303K