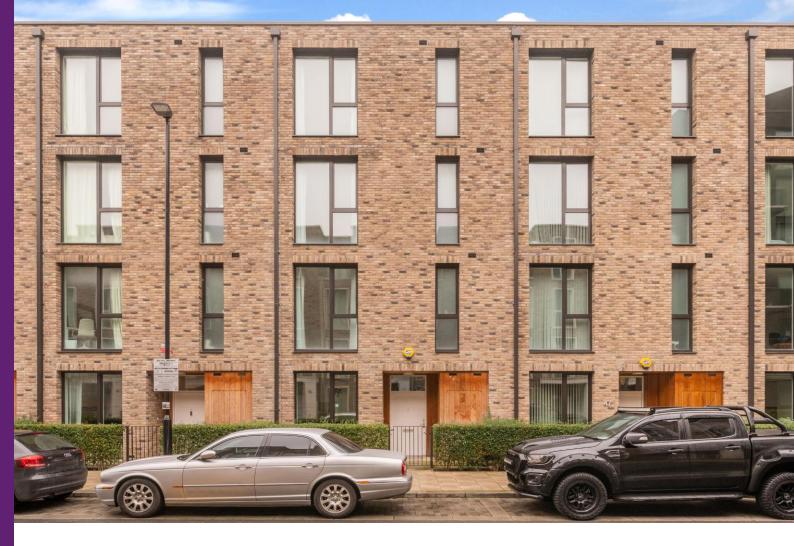

## Starboard Way London, E16

Asking Price £1,200,000

A modern townhouse, finished to a high standard in this superb Royal Wharf riverside location. Within close proximity to Pontoon Dock DLR station. The house comprises 5 double bedrooms, 4 bathrooms, 2 reception rooms, roof terrace and a garden.

A contemporary, modern and spacious five bedroom townhouse with secure underground parking in Royal Wharf, E16. The house is built over four floors and offers over 2500 sqft of accommodation comprising of four bedrooms, three bathrooms, guest WC, large rear garden, internal courtyard, large roof terrace and two further balconies. The ground floor consists of kitchen, which has been further built with extra cabinetry, separate dining area, guest WC and large reception room, with dual access to the internal courtyard. The first floor offers a large second reception room leading to a huge roof terrace offering views of The River Thames, and a master bedroom with en-suite bathroom. The second floor offers two further bedrooms, one with private terrace and family bathroom. The third floor offers a large master bedroom suite, with private terrace and en-suite bathroom. The house benefits from custom built integrated storage solutions such as shoe racks, extra closets and shelving. For those looking for great connectivity the house has extensively been enhanced with HDMI and LAN power cables.