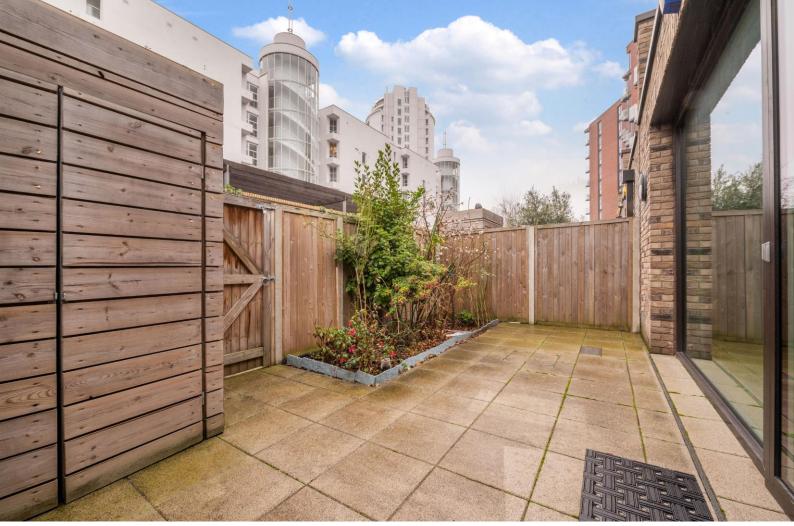

A contemporary, modern and spacious five bedroom townhouse with secure underground parking in Royal Wharf, E16. The house is built over four floors and offers over 2500 sqft of accommodation comprising of four bedrooms, three bathrooms, guest WC, large rear garden, internal courtyard, large roof terrace and two further balconies. The ground floor consists of kitchen, which has been further built with extra cabinetry, separate dining area, guest WC and large reception room, with dual access to the internal courtyard. The first floor offers a large second reception room leading to a huge roof terrace offering views of The River Thames, and a master bedroom with en-suite bathroom. The second floor offers two further bedrooms, one with private terrace and family bathroom. The third floor offers a large master bedroom suite, with private terrace and en-suite bathroom. The house benefits from custom built integrated storage solutions such as shoe racks, extra closets and shelving. For those looking for great connectivity the house has extensively been enhanced with HDMI and LAN power cables.