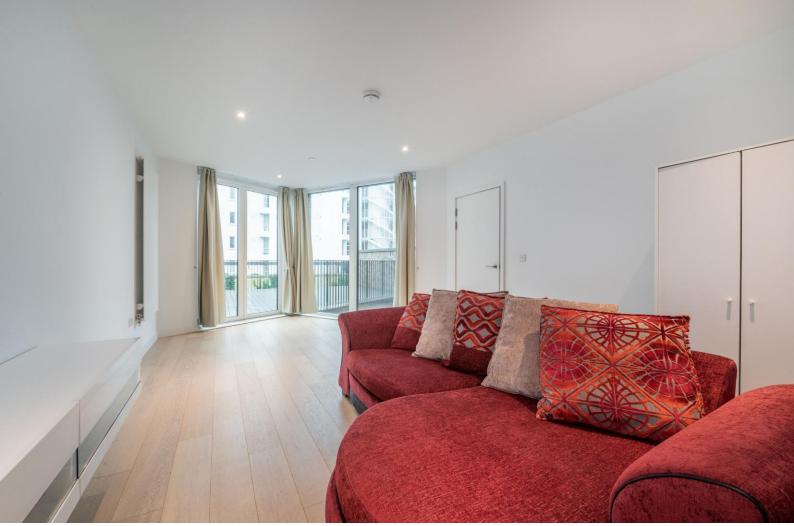

A contemporary, modern and spacious five bedroom townhouse with secure underground parking in Royal Wharf, E16. The house is built over four floors and offers over 2500 sqft of accommodation comprising of four bedrooms, three bathrooms, guest WC, large rear garden, internal courtyard, large roof terrace and two further balconies. The ground floor consists of kitchen, which has been further built with extra cabinetry, separate dining area, guest WC and large reception room, with dual access to the internal courtyard. The first floor offers a large second reception room leading to a huge roof terrace offering views of The River Thames, and a master bedroom with en-suite bathroom. The second floor offers two further bedrooms, one with private terrace and family bathroom. The third floor offers a large master bedroom suite, with private terrace and en-suite bathroom. The house benefits from custom built integrated storage solutions such as shoe racks, extra closets and shelving. For those looking for great connectivity the house has extensively been enhanced with HDMI and LAN power cables.