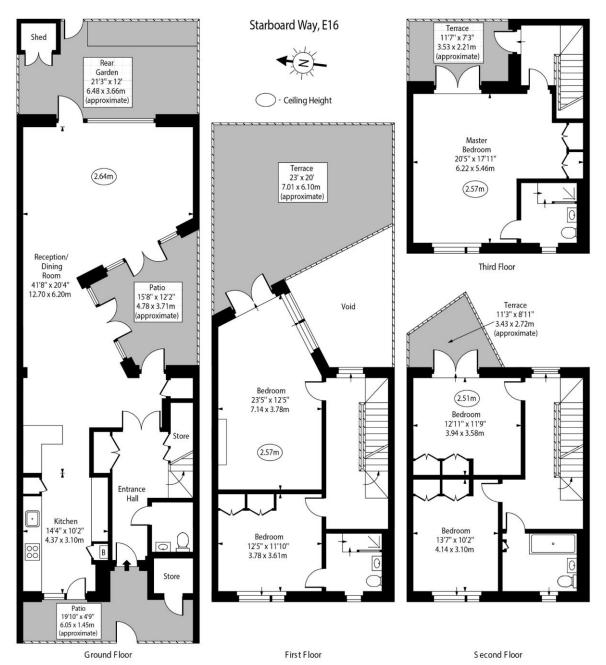

A contemporary, modern and spacious five bedroom townhouse with secure underground parking in Royal Wharf, E16. The house is built over four floors and offers over 2500 sqft of accommodation comprising of four bedrooms, three bathrooms, guest WC, large rear garden, internal courtyard, large roof terrace and two further balconies. The ground floor consists of kitchen, which has been further built with extra cabinetry, separate dining area, guest WC and large reception room, with dual access to the internal courtyard. The first floor offers a large second reception room leading to a huge roof terrace offering views of The River Thames, and a master bedroom with en-suite bathroom. The second floor offers two further bedrooms, one with private terrace and family bathroom. The third floor offers a large master bedroom suite, with private terrace and en-suite bathroom. The house benefits from custom built integrated storage solutions such as shoe racks, extra closets and shelving. For those looking for great connectivity the house has extensively been enhanced with HDMI and LAN power cables.

## Chestertons Canary Wharf & Greenwich Sales

Harbour Island
28 Harbour Exchange Square
London
E14 9GE
sales.docklands@chestertons.com
020 7510 8300
chestertons.com

Approx Gross Internal Area 2520 Sq Ft - 234.11 Sq M (Excluding Store & Void)

For Illustration Purposes Only - Not To Scale www.goldlens.co.uk Ref. No. 016762M