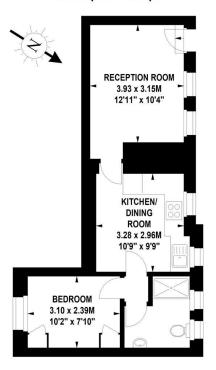

## Chestertons Chiswick Sales

155 Chiswick High Road Chiswick London W4 2DT chiswick@chestertons.co.uk 020 8995 3443 Approximate gross internal area 39.30 sq m / 423 sq ft

## **Ground Floor**

The floor plan is not to scale and measurements and areas shown are approximate and therefore should be used for illustrative purposes only. The plan has been prepared in accordance with the RICS code of Measuring Practice and whilst we have confidence in the information produced, it must be not be relied on. If there is any aspect of particular importance, you should carry out or commission your own inspection of the property. Copyright of FeaturePRO.