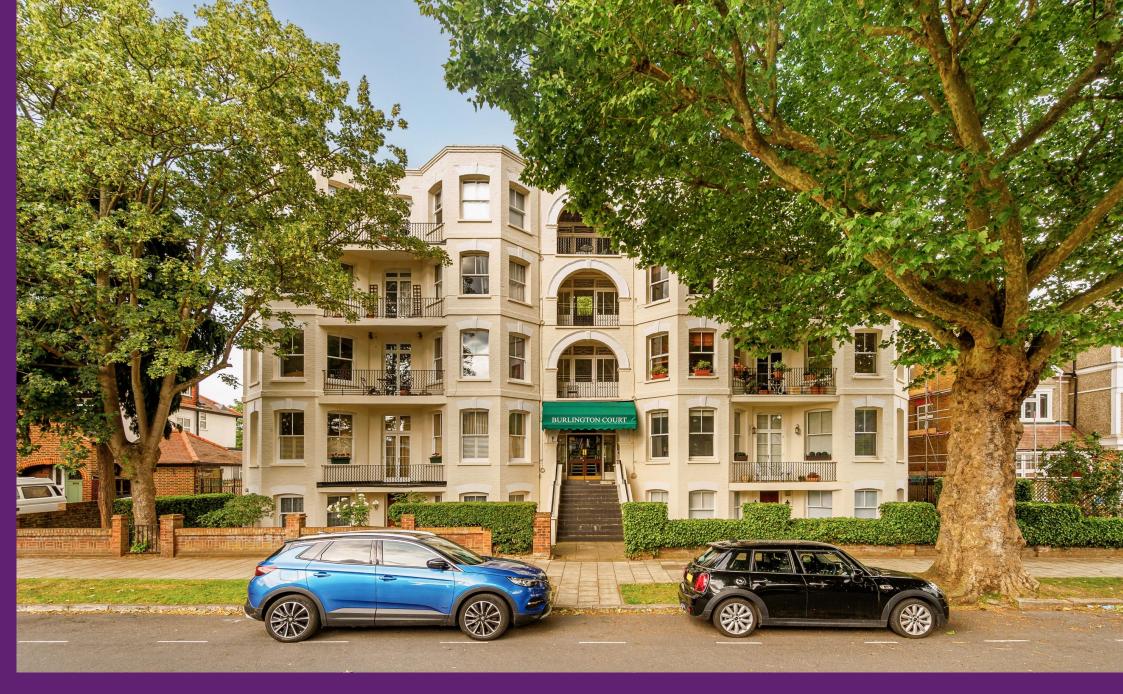

Burlington Court Spencer Road, W4

A lovely one bedroom flat positioned on the ground floor of this handsome Victorian purpose built block located in the heart of the Grove Park area of Chiswick. The property is neutrally decorated throughout and comprises bright reception room, well fitted kitchen, double bedroom with built in wardrobes and bathroom.

Burlington Court was originally built as a hotel in 1901 by The Great Western Railway Company, and by the end of the 1940's the hotel had been converted into flats. Burlington Court residents enjoy the benefit of share of freehold, bicycle storage shed, and refuse/recycling area.

Spencer Road is located just off Grove Park Road and is situated moments from the River, local shopping and restaurant facilities, as well as being just minutes from Chiswick Mainline station.

- Light and Airy One Bedroom Ground Floor Flat
- Good size Kitchen
- Large Reception Room
- Double Bedroom
- Modern Bathroom
- Minutes from Chiswick Mainline Station