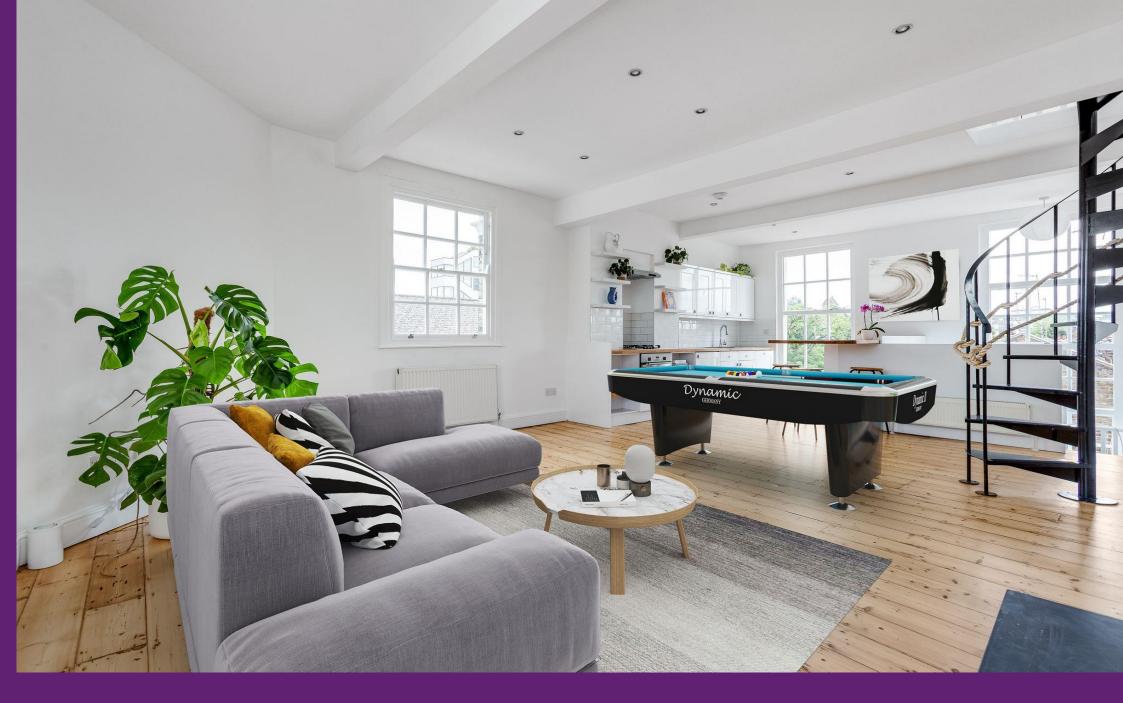

The entrance is a ground floor level with stairs leading the first floor level where there are two double bedrooms, shower room, and family bathroom. The open plan kitchen/ reception room is on the second floor which spans the width and length of the whole floor with amazing triple aspect views, and spiral staircase leading up to the third floor bedroom/study which offers exceptional views across West London.