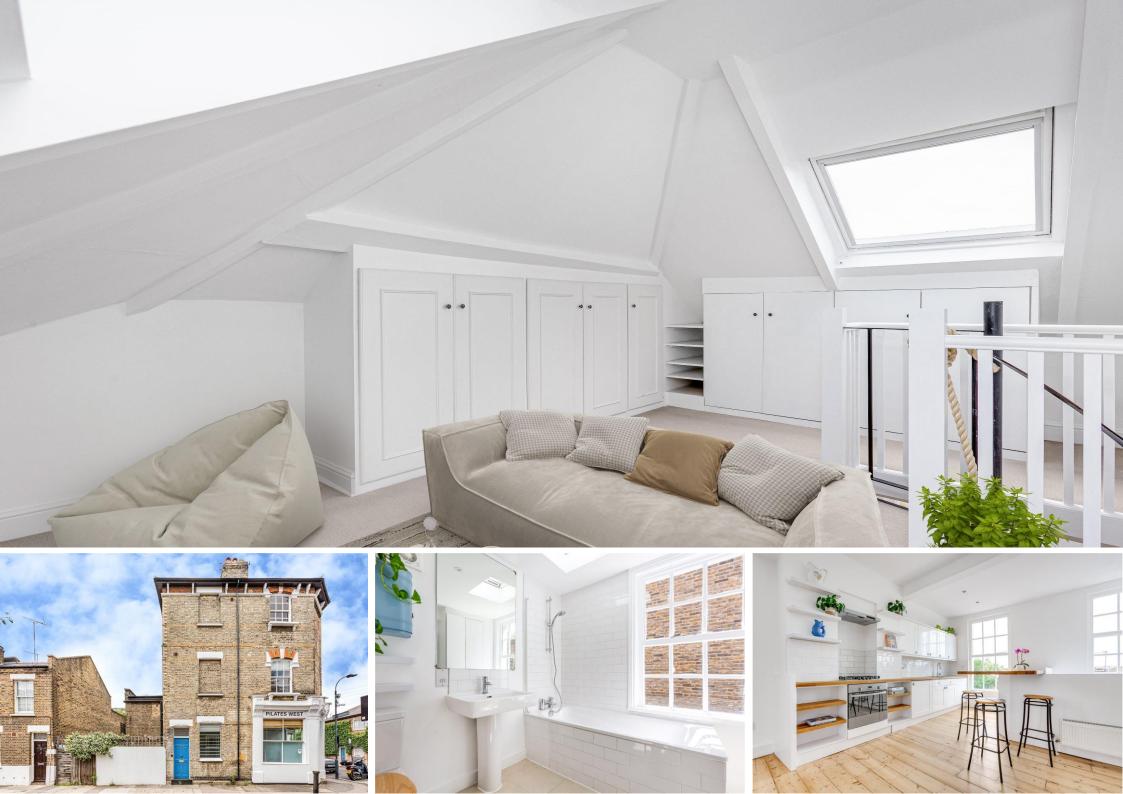

The entrance is a ground floor level with stairs leading the first floor level where there are two double bedrooms, shower room, and family bathroom. The open plan kitchen/ reception room is on the second floor which spans the width and length of the whole floor with amazing triple aspect views, and spiral staircase leading up to the third floor bedroom/study which offers exceptional views across West London.

There is a private garden located next to the entrance of the property and underneath is a huge cellar superb for storage.

Aldensley Road is located in the prestigious area of Brackenbury Village with an array of local amenities including a butcher, delicatessen and gastro pubs with more extensive retail and entertainment facilities available at Westfield shopping centre, or Hammersmith Broadway.