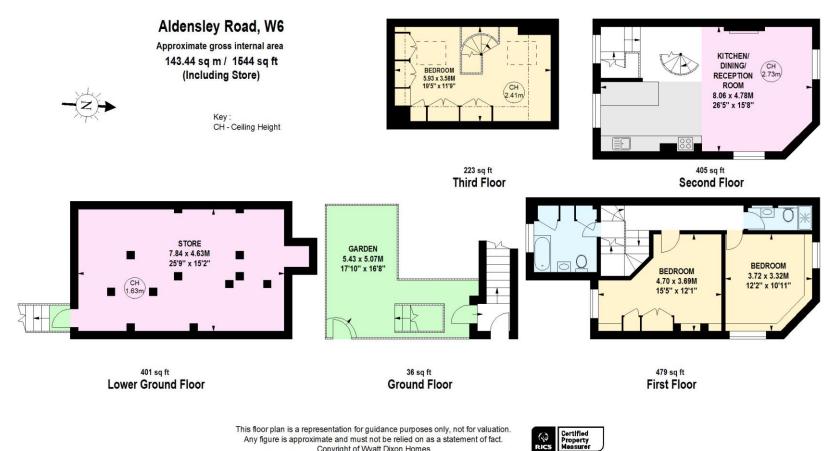

The entrance is a ground floor level with stairs leading the first floor level where there are two double bedrooms, shower room, and family bathroom. The open plan kitchen/ reception room is on the second floor which spans the width and length of the whole floor with amazing triple aspect views, and spiral staircase leading up to the third floor bedroom/study which offers exceptional views across West London.

There is a private garden located next to the entrance of the property and underneath is a huge cellar superb for storage.

Aldensley Road is located in the prestigious area of Brackenbury Village with an array of local amenities including a butcher, delicatessen and gastro pubs with more extensive retail and entertainment facilities available at Westfield shopping centre, or Hammersmith Broadway.

- Amazing Three Bedroom Property
- Arranged over multiple levels
- Three bedrooms, Two Bathrooms
- Wonderful Open Plan Reception/Kitchen
- Private Outside Space
- Large Basement

Tenure: Leasehold 948 years 2 months Service Charge: TBC Ground Rent: TBC Local Authority: Hammersmith & Fulham Council Tax Band: E