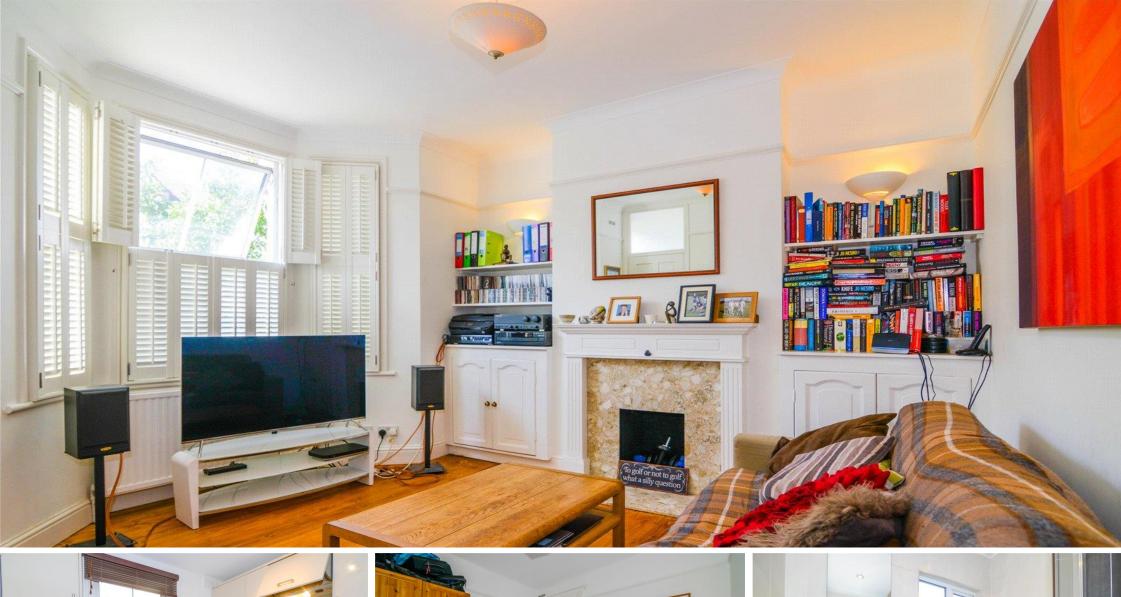

The property features a cosy front reception room with attractive window shutters, a feature fireplace, and stripped wood floors, a generous double bedroom, and a stylish kitchen/breakfast room complete with integrated appliances—including a wine cooler. A modern bathroom and a well-maintained south-facing patio garden to the rear complete this delightful home.