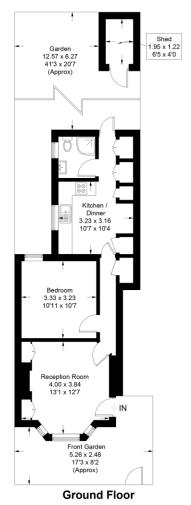

## **Cornwall Grove**

Approximate Gross Internal Area = 48.4 sq m / 520 sq ft

Featherstone Leigh Ltd
Every attempt is made to assure accuracy, however measurements are approximate and for Illustrative purposes only. Not to scale. (ID879334)