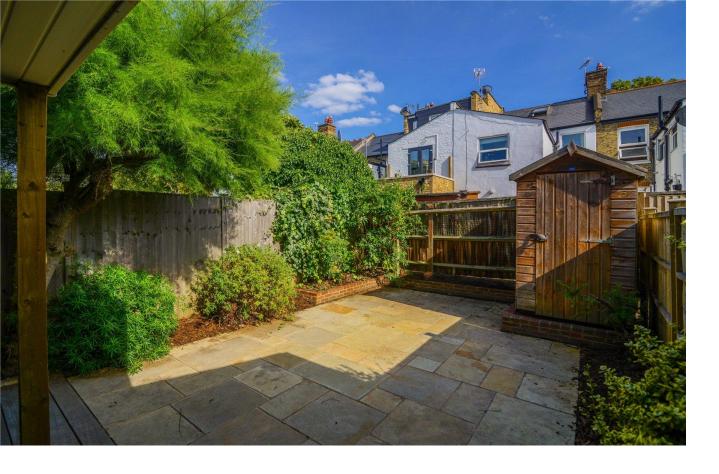

The property features a cosy front reception room with attractive window shutters, a feature fireplace, and stripped wood floors, a generous double bedroom, and a stylish kitchen/breakfast room complete with integrated appliances—including a wine cooler. A modern bathroom and a well-maintained south-facing patio garden to the rear complete this delightful home.