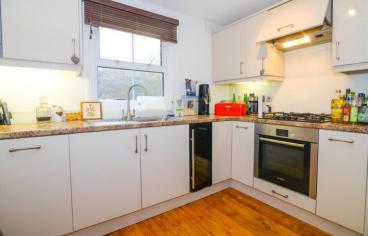

The property features a cosy front reception room with attractive window shutters, a feature fireplace, and stripped wood floors, a generous double bedroom, and a stylish kitchen/breakfast room complete with integrated appliances—including a wine cooler. A modern bathroom and a well-maintained south-facing patio garden to the rear complete this delightful home.