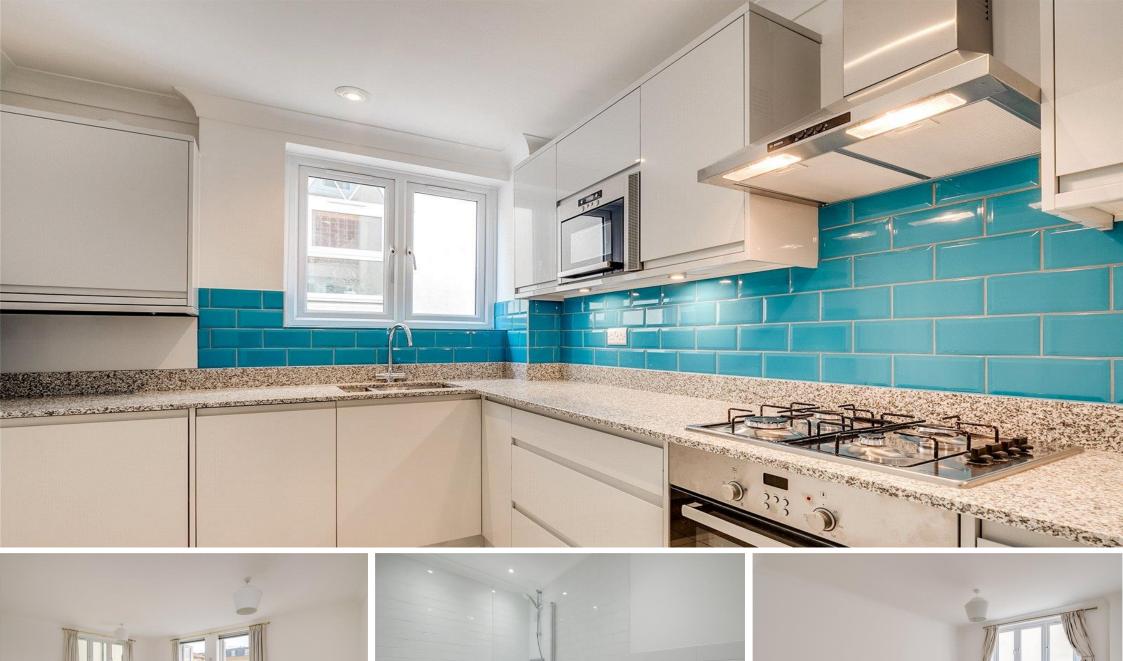

The accommodation comprises, 2 double bedrooms with built in wardrobes & new en-suite bathroom to master, large dual aspect living room with direct river views and balcony, separate modern fitted kitchen with built in appliances including dishwasher and new refurbished family shower room. The property also offers gas central heating, security entry system and private underground parking for 1 car.