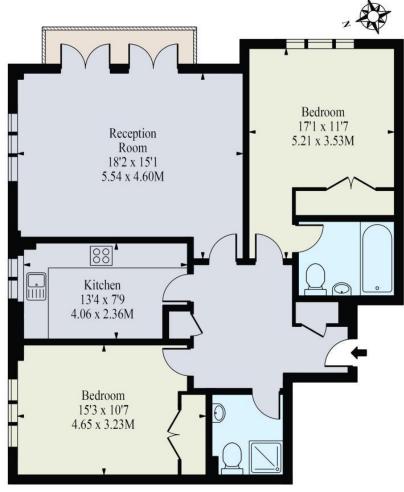

## Chestertons Chiswick Sales

155 Chiswick High Road Chiswick London W4 2DT chiswick@chestertons.co.uk 020 8995 3443

First Floor Approx Gross Internal Area 917 Sq Ft - 85.19 Sq M

Illustration Purposes Only

Whilst every attempt has been made to ensure the accuracy of the floor plan contained here, measurements of doors, windows, rooms and any other items are approximate and no responsibility is taken for any errors, omissions or mis-statements. The plan is for illustrative purposes only, is not to scale and should be used as such by any prospective purchaser.