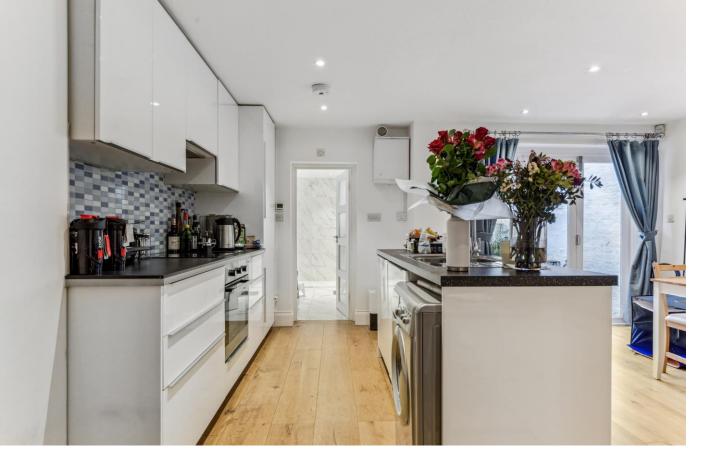

The property features a generous double bedroom with built-in storage, a contemporary bathroom, and a stunning open-plan reception, kitchen, and dining area complete with wood floors and French doors leading out to a private, decked rear garden—ideal for entertaining or relaxing.