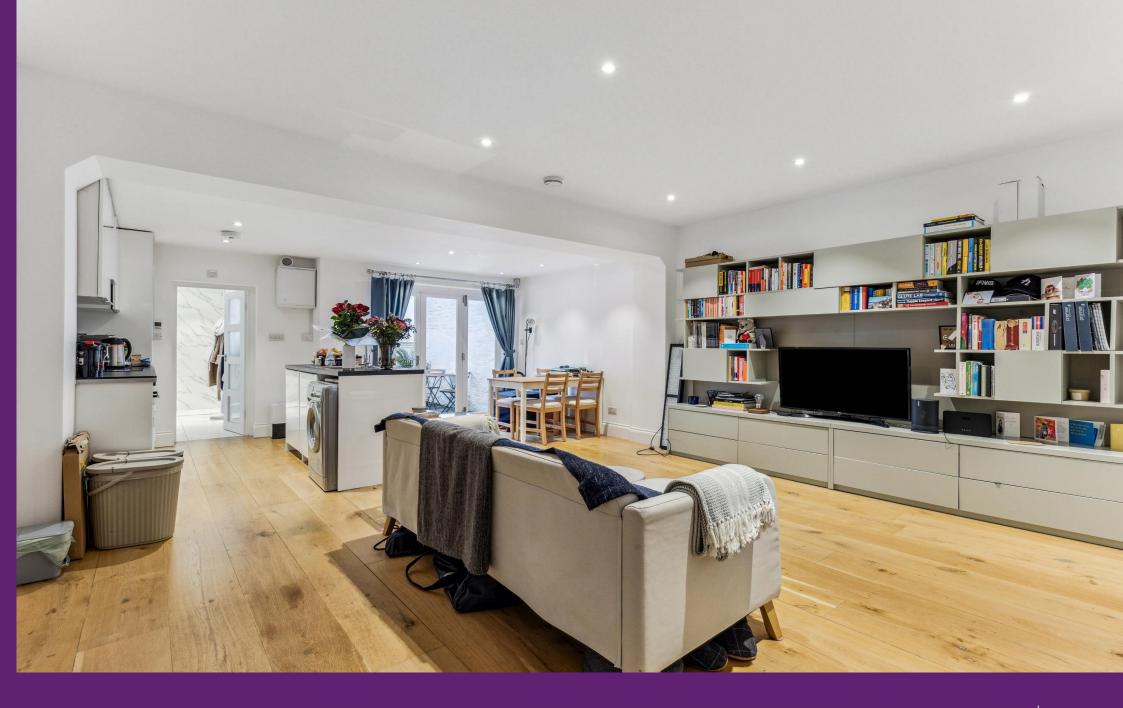

The property features a generous double bedroom with built-in storage, a contemporary bathroom, and a stunning open-plan reception, kitchen, and dining area complete with wood floors and French doors leading out to a private, decked rear garden—ideal for entertaining or relaxing.