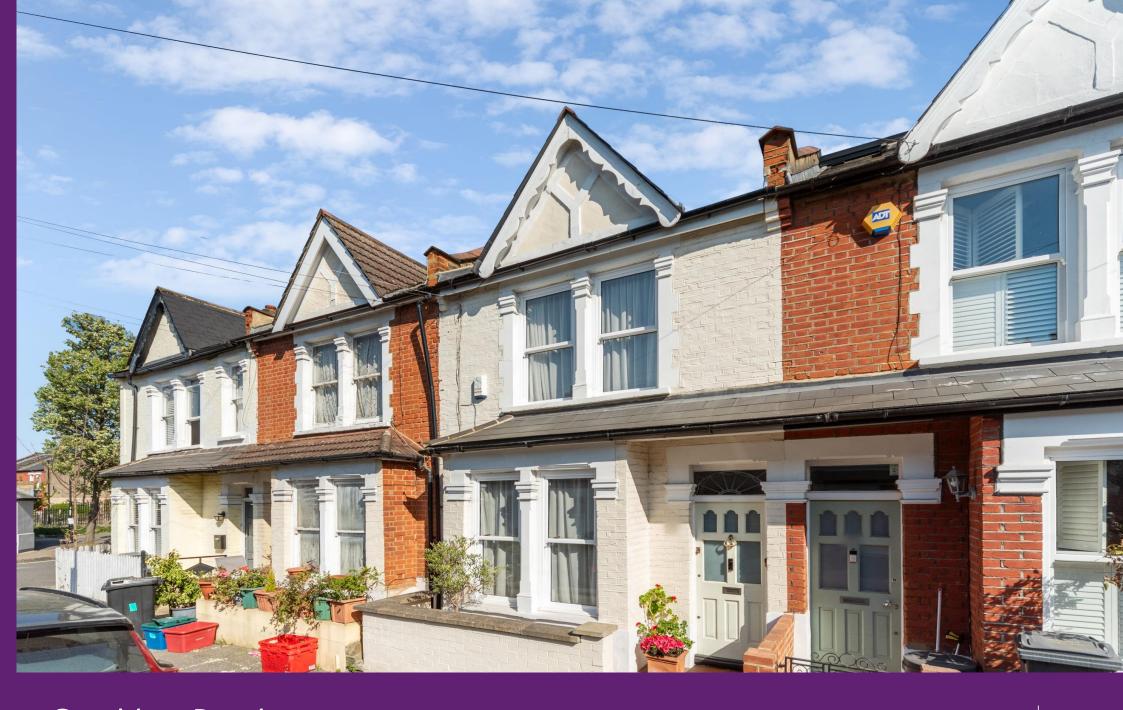

Geraldine Road London, W4

CHESTERTONS

Ideally situated in the sought-after Strand-on-the-Green area of Chiswick, this charming three-bedroom house is just moments from the riverside towpath, renowned for its scenic walks and historic riverside pubs..

Geraldine Road is located just off Thames Road in the heart of the Strand On The Green area of Chiswick, literally just a stones throw from the towpath of the river, along with its excellent pubs and picturesque walks, Immediate amenities also include some local shops, as well as Strand On the Green primary school. Both Chiswick and Kew Bridge mainline stations are within easy walking distance.