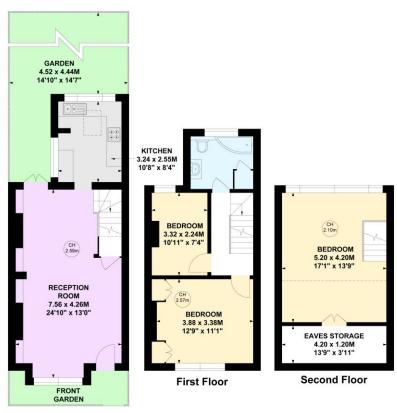

## Geraldine Road, W4

Approximate gross internal area 101.13 sq m / 1088 sq ft (Including Eaves Storage) Eaves Storage 5.04 sq m / 54 sq ft

Key: CH - Ceiling Height

**Ground Floor** 

Not to scale, for guidance only and must not be relied upon as a statement of fact.

All measurements and areas are approximate only