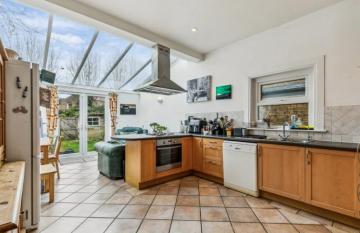

A wonderful example of a classic Edwardian terrace house located on a quiet one-way residential street with completed loft conversion and 30ft South West facing garden with rear access.

You enter the property via the spacious hallway and are greeted by an open plan double reception room providing an excellent space for entertaining or relaxing. Moving to the rear of the property you have guest WC and utility room with direct access to the rear garden. The rear of the property has been extended with skylights to flood the large kitchen / dining space with natural light. The garden is South West Facing for ample sun and benefits from rear access.