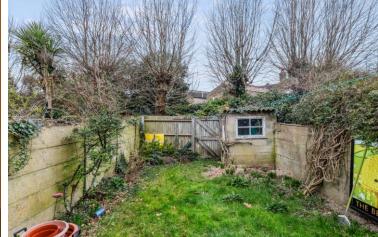

A wonderful example of a classic Edwardian terrace house located on a quiet one-way residential street with completed loft conversion and 30ft South West facing garden with rear access.

You enter the property via the spacious hallway and are greeted by an open plan double reception room providing an excellent space for entertaining or relaxing. Moving to the rear of the property you have guest WC and utility room with direct access to the rear garden. The rear of the property has been extended with skylights to flood the large kitchen / dining space with natural light. The garden is South West Facing for ample sun and benefits from rear access.

- Four double bedrooms
- Three Bathrooms
- Guest WC
- South West facing Garden
- Utility Room
- Double reception