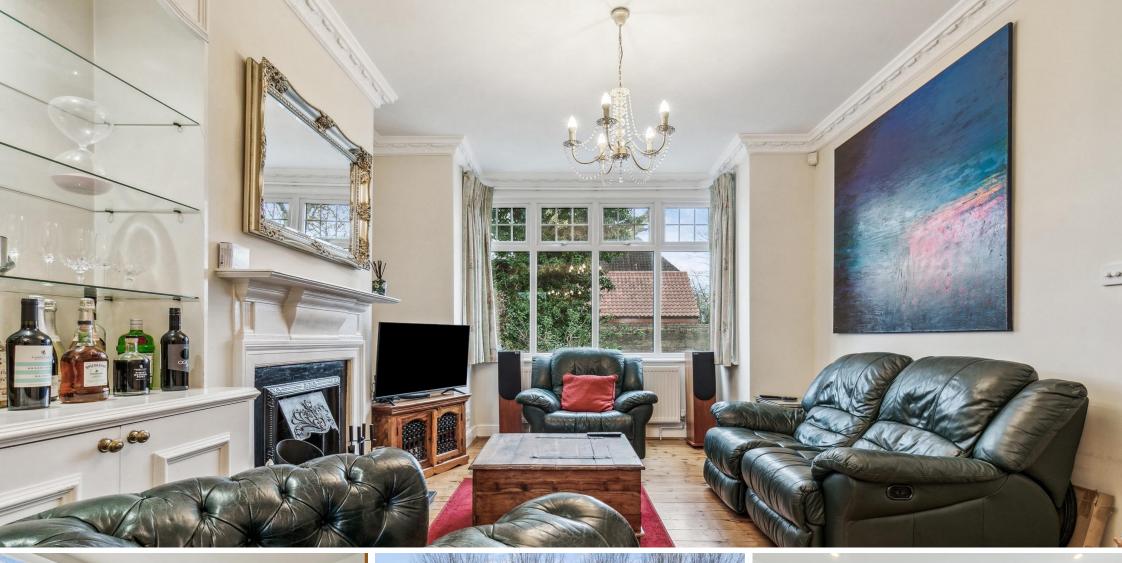

A wonderful example of a classic Edwardian terrace house located on a quiet one-way residential street with completed loft conversion and 30ft South West facing garden with rear access.

You enter the property via the spacious hallway and are greeted by an open plan double reception room providing an excellent space for entertaining or relaxing. Moving to the rear of the property you have guest WC and utility room with direct access to the rear garden. The rear of the property has been extended with skylights to flood the large kitchen / dining space with natural light. The garden is South West Facing for ample sun and benefits from rear access.