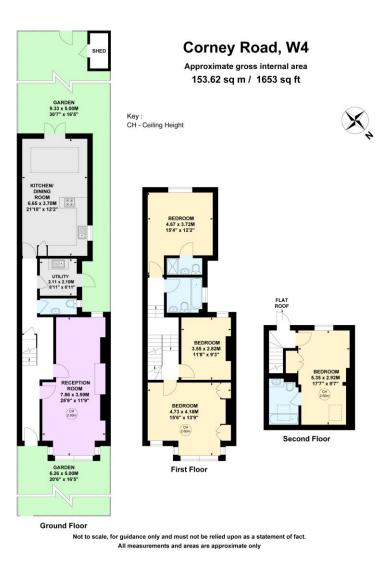

A wonderful example of a classic Edwardian terrace house located on a quiet one-way residential street with completed loft conversion and 30ft South West facing garden with rear access.

You enter the property via the spacious hallway and are greeted by an open plan double reception room providing an excellent space for entertaining or relaxing. Moving to the rear of the property you have guest WC and utility room with direct access to the rear garden. The rear of the property has been extended with skylights to flood the large kitchen / dining space with natural light. The garden is South West Facing for ample sun and benefits from rear access.

The first floor boasts three double bedrooms, one En-Suite and a family bathroom. The top floor has been converted into a principal suite with En-Suite bathroom and built in storage.

Corney Road is a quiet residential road located just off Burlington Lane, close to the Corney Reach riverside development, with local shops and restaurants nearby on Edensor Road. Recreational facilities including New Chiswick Pool gym, Virgin Active Riverside Health & Racquet club, and the open spaces of Dukes Meadows.

- Four double bedrooms
- Three Bathrooms
- Guest WC
- South West facing Garden
- Utility Room
- Double reception