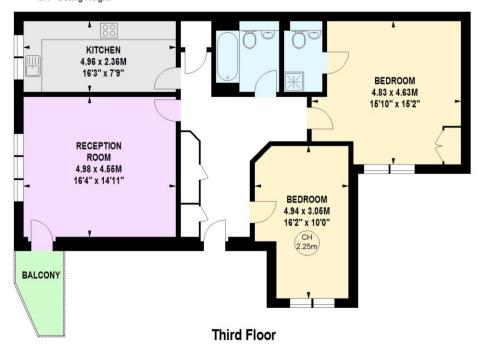

## **Greenview Close, W3**

Approximate gross internal area 95.87 sq m / 1032 sq ft

Key : CH - Ceiling Height

The floor plan is not to scale and measurements and areas shown are approximate and therefore should be used for illustrative purposes only. The plan has been prepared in accordance with the RICS code of Measuring Practice and whilst we have confidence in the information produced, it must not be relied on. If there is any aspect of particular importance, you should carry out or commission your own inspection of the property.