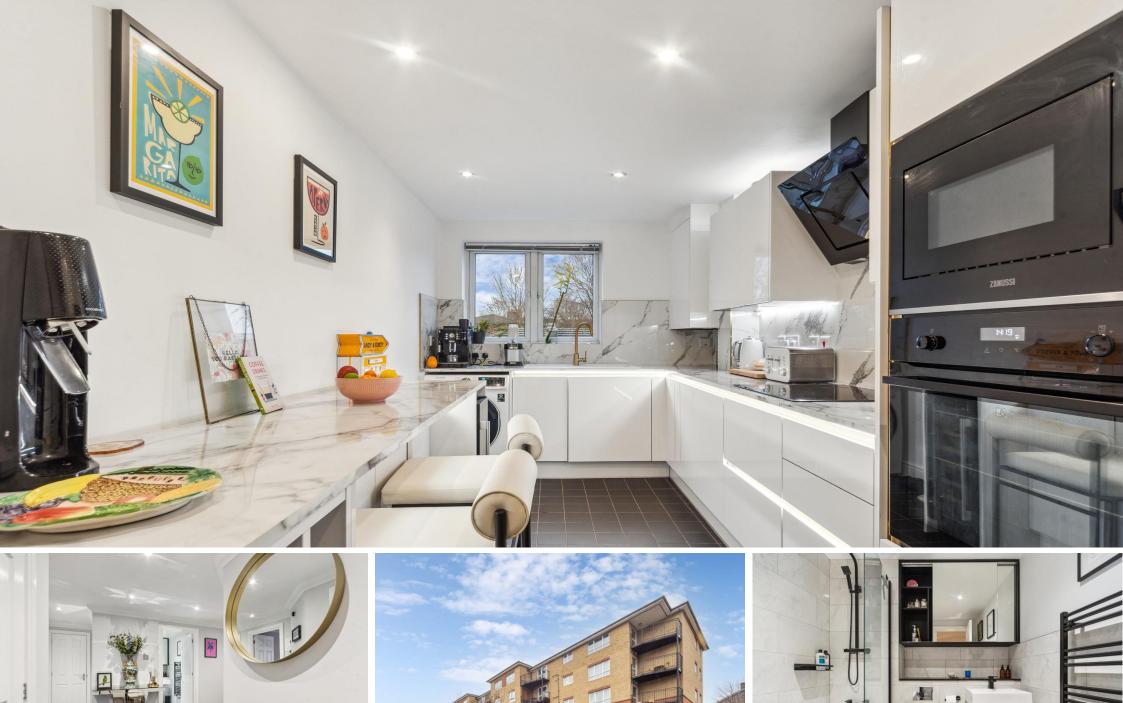

Greenview Close London, W3

CHESTERTONS

This beautifully refurbished two-bedroom flat is positioned on the third floor of a modern purposebuilt block, offering stylish living in a peaceful setting. The property features a newly installed contemporary kitchen and bathrooms, as well as a large, bright reception room with access to a private balcony.

Accommodation includes two spacious double bedrooms and a generous entrance hall, providing an excellent sense of space and flow. Additional benefits include an allocated parking space, visitors' parking, and a secure bicycle shed.