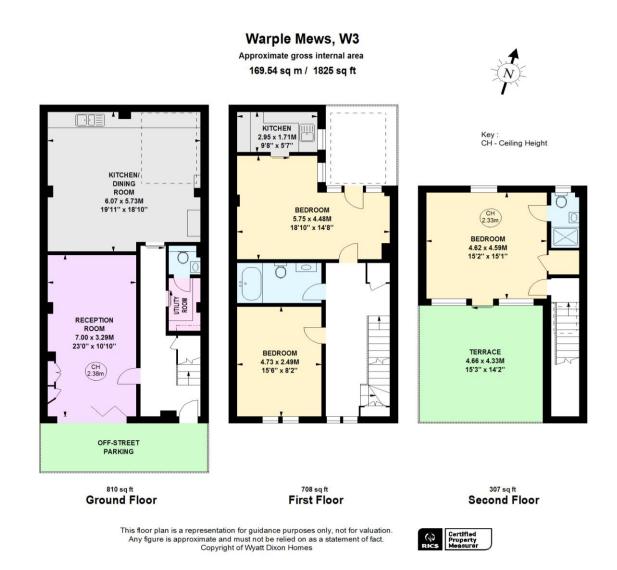

A very spacious modern build, three bedroom mews house set over three floors with a stylish and impressive roof terrace on the top floor. The property has large rooms and ample living space. Warple Mews is ideally located between Acton, Chiswick and Shepherd's Bush.