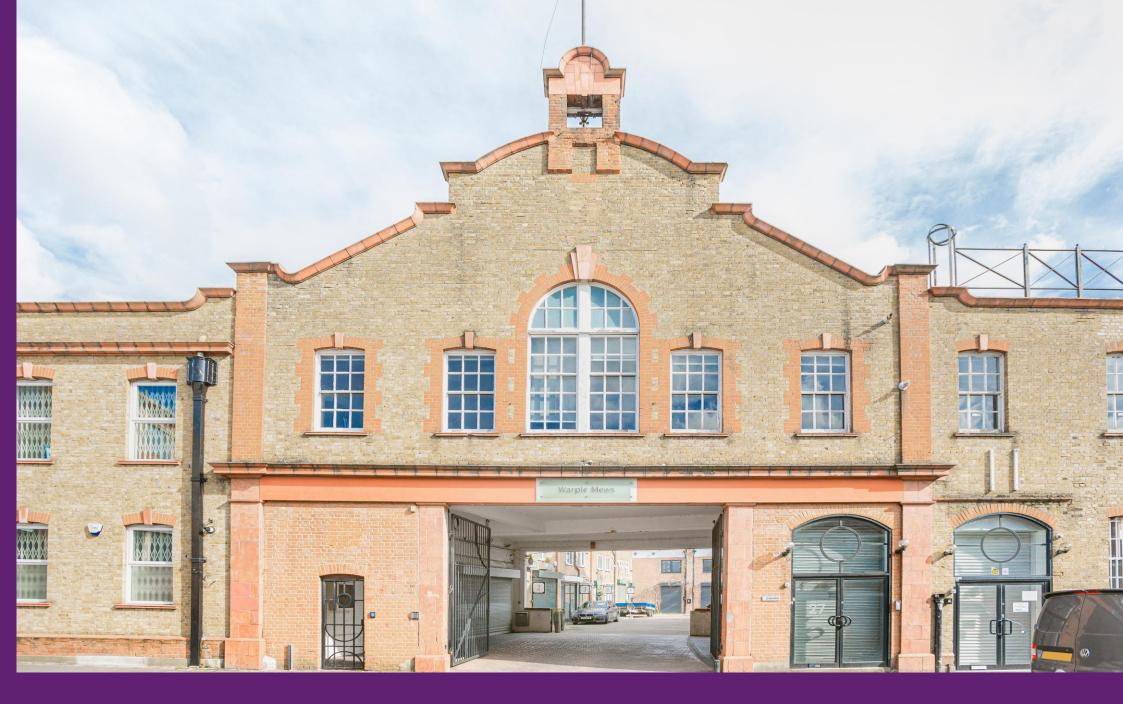

Warple Mews Warple Way, W3

CHESTERTONS

Warple Mews is an attractive gated mews off Warple Way, a vibrant mixed use area close to the Factory Quarter development with shops, restaurants and cafes nearby on the Vale and Uxbridge Road. Turnham Green Underground Station and Acton Central Overground Station are within walking distance and the A4020 provides excellent links to the West End and motorway network.

A very spacious modern build, three bedroom mews house set over three floors with a stylish and impressive roof terrace on the top floor. The property has large rooms and ample living space. Warple Mews is ideally located between Acton, Chiswick and Shepherd's Bush.