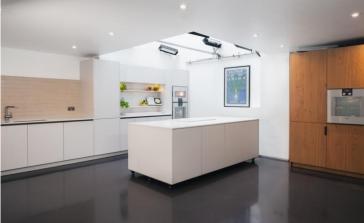

A very spacious modern build, three bedroom mews house set over three floors with a stylish and impressive roof terrace on the top floor. The property has large rooms and ample living space. Warple Mews is ideally located between Acton, Chiswick and Shepherd's Bush.

The house has a South-facing aspect and allocated parking, it is also currently used for part time cookery filming.

There has been a recent high-spec refurbishment throughout and the property is beautifully finished and presented.