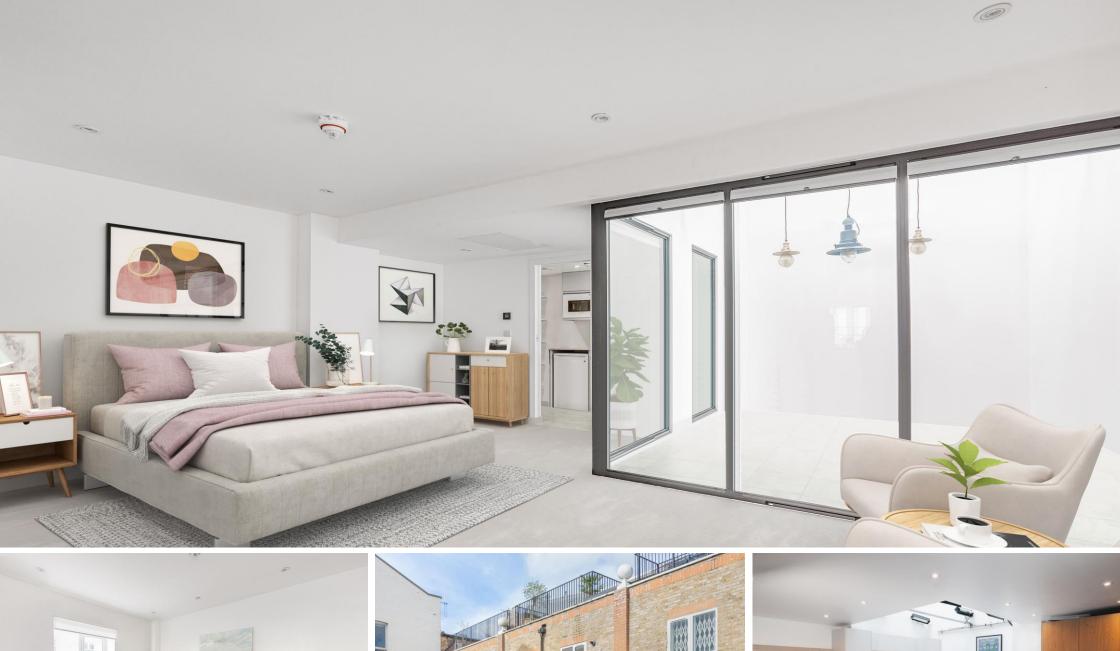

A very spacious modern build, three bedroom mews house set over three floors with a stylish and impressive roof terrace on the top floor. The property has large rooms and ample living space. Warple Mews is ideally located between Acton, Chiswick and Shepherd's Bush.

The house has a South-facing aspect and allocated parking, it is also currently used for part time cookery filming.

There has been a recent high-spec refurbishment throughout and the property is beautifully finished and presented.