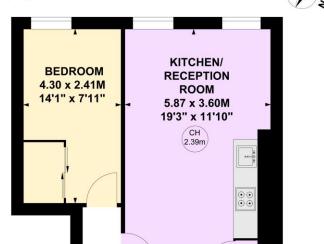

## **Devonhurst Place, W4**

Approximate gross internal area 40.20 sq m / 433 sq ft

Key: CH - Ceiling Height

## **Ground Floor**

Not to scale, for guidance only and must not be relied upon as a statement of fact.

All measurements and areas are approximate only