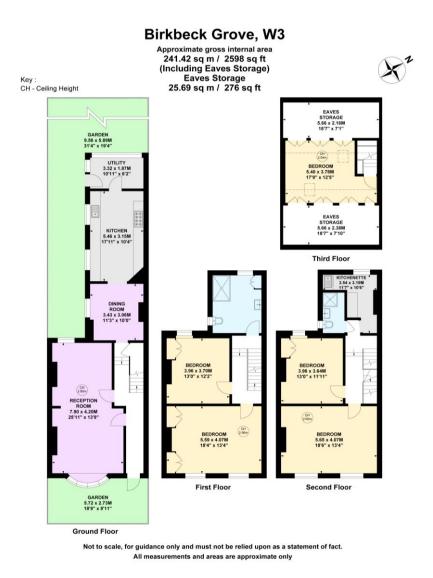

- Four Storey Period House
- Four Bedrooms
- Large Loft Room/Bedroom 5
- Double Reception Room
- Two Bathrooms
- Dining Room, Kitchen and Utility Room