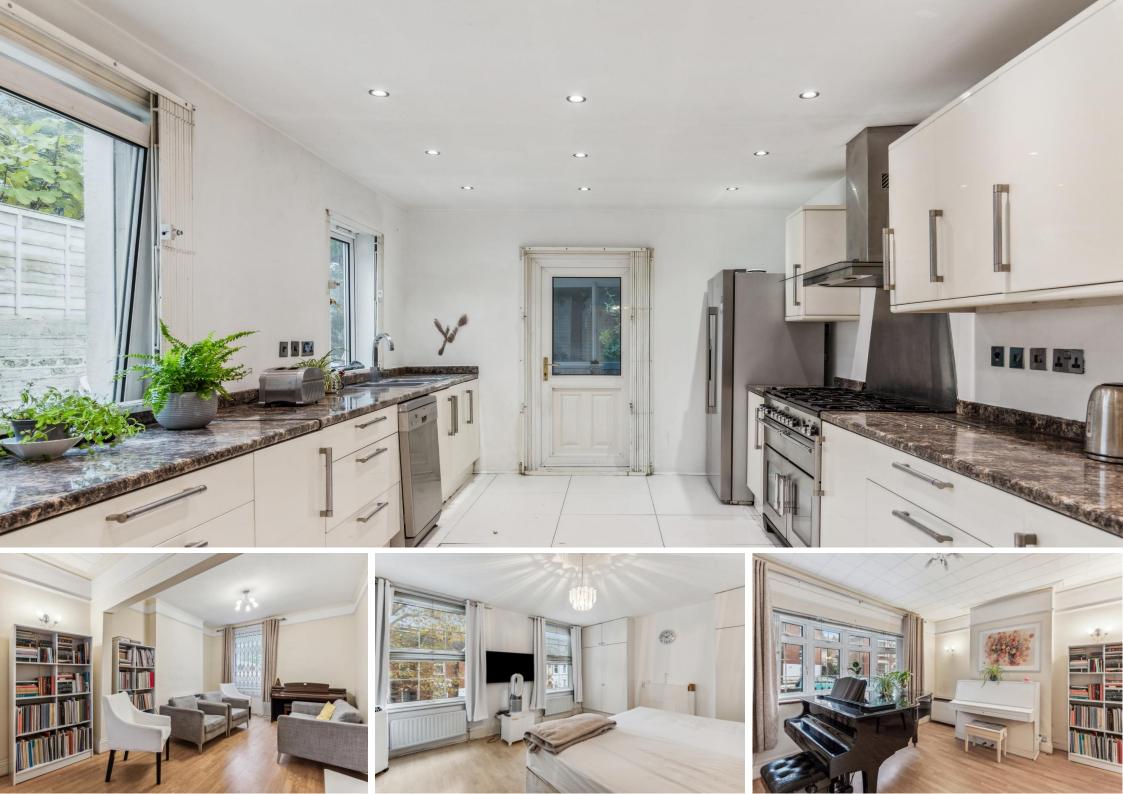

Upon entering, you'll be welcomed by a large entrance hallway leading to multiple reception rooms, offering flexible living spaces that could be reconfigured to suit your needs. The ground floor features a spacious kitchen and separate dining area, both in need of modernisation, but full of potential for a contemporary open-plan layout.

Upstairs, there are five well-proportioned bedrooms, all offering ample natural light and a good amount of space. The property also benefits from a family bathroom and additional separate WC.

Externally, the house has a good-sized garden at the rear, offering space for outdoor entertaining, gardening, or potential extension (subject to planning consent).