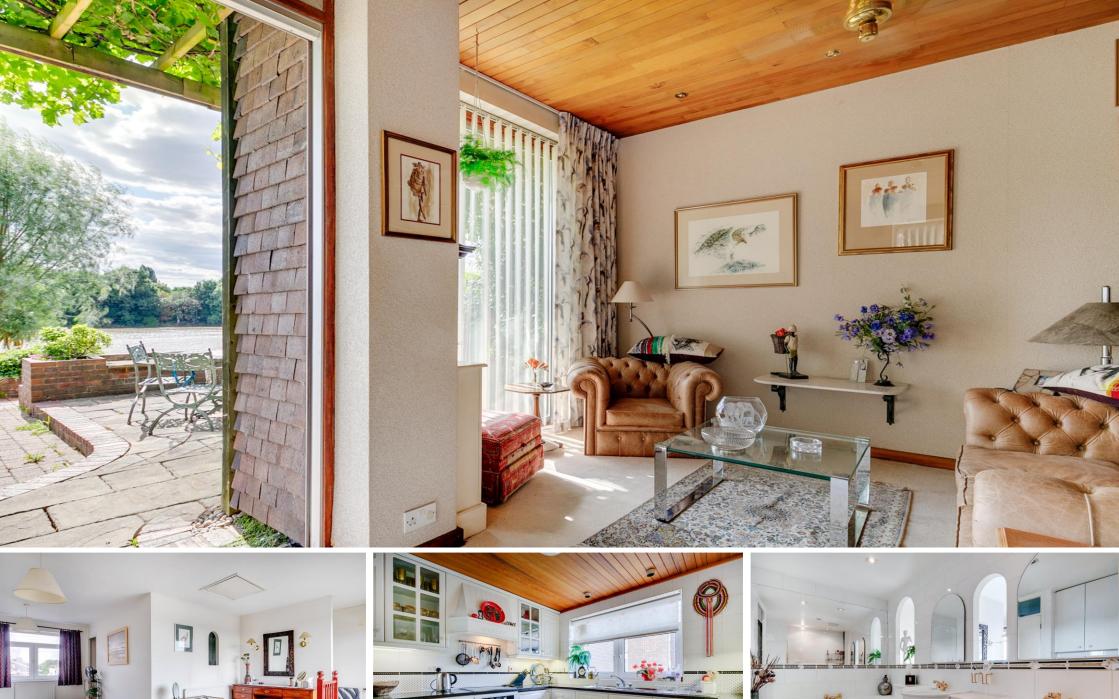

The Architecture of Chiswick Quay and Ibis Lane was influenced by Francois Spoerry's design at Port Grimaud in the South of France. This modern Townhouse offers approximately 2,600 sq ft of versatile accommodation arranged over four floors and boasts flexible living space, with an open plan reception room/kitchen and utility room on the raised first floor providing stunning river views. There are three bedrooms, study, and bathroom on the second floor with a fabulous master suite occupying the whole of the top floor with an ensuite bathroom and south facing roof terrace overlooking the River Thames.

- Amazing River views
- Fantastic entertaining space
- Reception Room
- Garage and off street parking
- 4/5 Bedrooms
- 2 bathrooms
- Grove Park Conservation Area

Asking Price £1,400,000

Tenure: Freehold