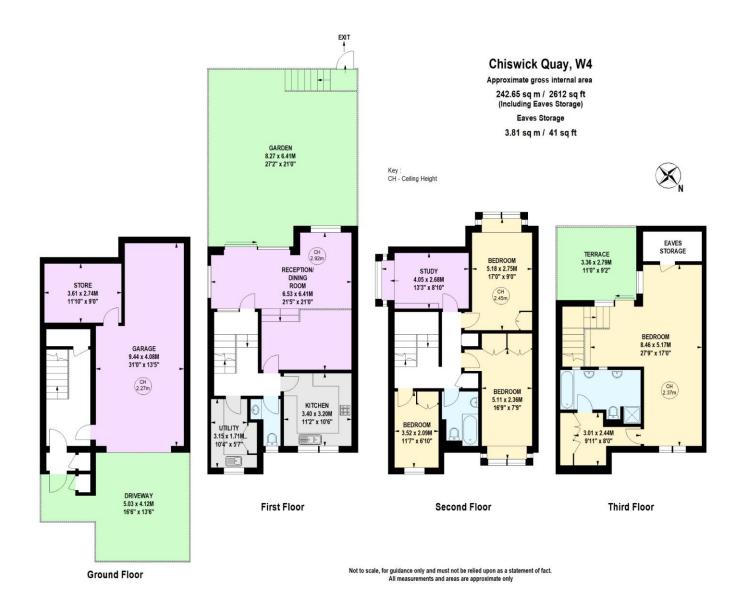

The Architecture of Chiswick Quay and Ibis Lane was influenced by Francois Spoerry's design at Port Grimaud in the South of France. This modern Townhouse offers approximately 2,600 sq ft of versatile accommodation arranged over four floors and boasts flexible living space, with an open plan reception room/kitchen and utility room on the raised first floor providing stunning river views. There are three bedrooms, study, and bathroom on the second floor with a fabulous master suite occupying the whole of the top floor with an ensuite bathroom and south facing roof terrace overlooking the River Thames.

The property also benefits from an integral garage as well as off street parking. Chiswick Mainline is less than a 10 minute walk away and excellent vehicular access into Central London and via the M4 to Heathrow and to the West. Local amenities include Roko Gym, Dukes Meadows golf course, Chiswick House and the National Thames Path trail.

- Amazing River views
- Fantastic entertaining space
- Reception Room
- Garage and off street parking
- 4/5 Bedrooms
- 2 bathrooms
- Grove Park Conservation Area

Asking Price £1,400,000

Tenure: Freehold