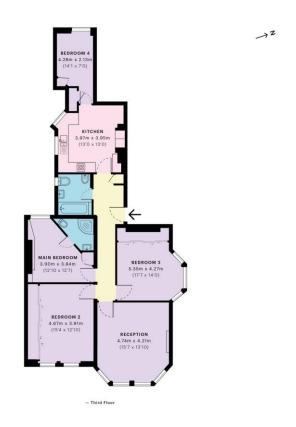

Sutton Court Chiswick, W4

CHESTERTONS

A large 3/4 bedroom flat positioned on the third floor of this Edwardian mansion block located in the heart of the Grove Park area of Chiswick.

The flat is of a bright and airy nature and boasts a lovely reception room with feature fireplace and large bay window, three double bedrooms, one with ensuite shower, kitchen/breakfast room, bedroom 4/study room, and modern bathroom. The residents of Sutton Court also enjoy the use of well-kept communal gardens.

- Prestigious Edwardian Mansion Block
- On site Estate Manager
- 3-4 Bedrooms
- Large Reception Room
- Kitchen/Breakfast Room
- Modern Bathroom

Tenure: 999 years from 29 September 1977 – Share Of Freehold

## Chestertons Chiswick Sales

155 Chiswick High Road Chiswick London W4 2DT chiswick@chestertons.co.uk 020 8995 3443

Spec Verified floer plans are produced in accordance with loops institution of Chartered Gurvenyor Property Measurement Standards. Plots and gurdens are illustrative only and excluded from all area calculations. Due to rounding, numbers may not add up precisely. All measurements shown for the individual room lengths and widths are the maximum points of measurements captured in the can. IPMS 3G RESIDENTIAL 108.37 sqm / 1166.48 sqft IPMS 3G RESIDENTIAL 102.79 sqm / 1106.42 sqft