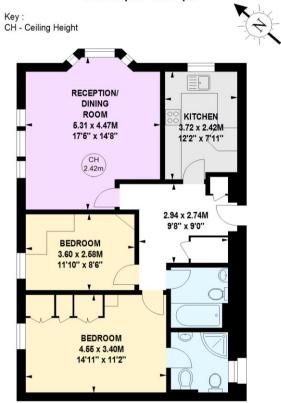

## Gwynne Close, W4

Approximate gross internal area

76.92 sq m / 828 sq ft

## Second Floor

This floor plan is a representation for guidance purposes only, not for valuation.

Any figure is approximate and must not be relied on as a statement of fact.

Copyright of Wyatt Dixon Homes