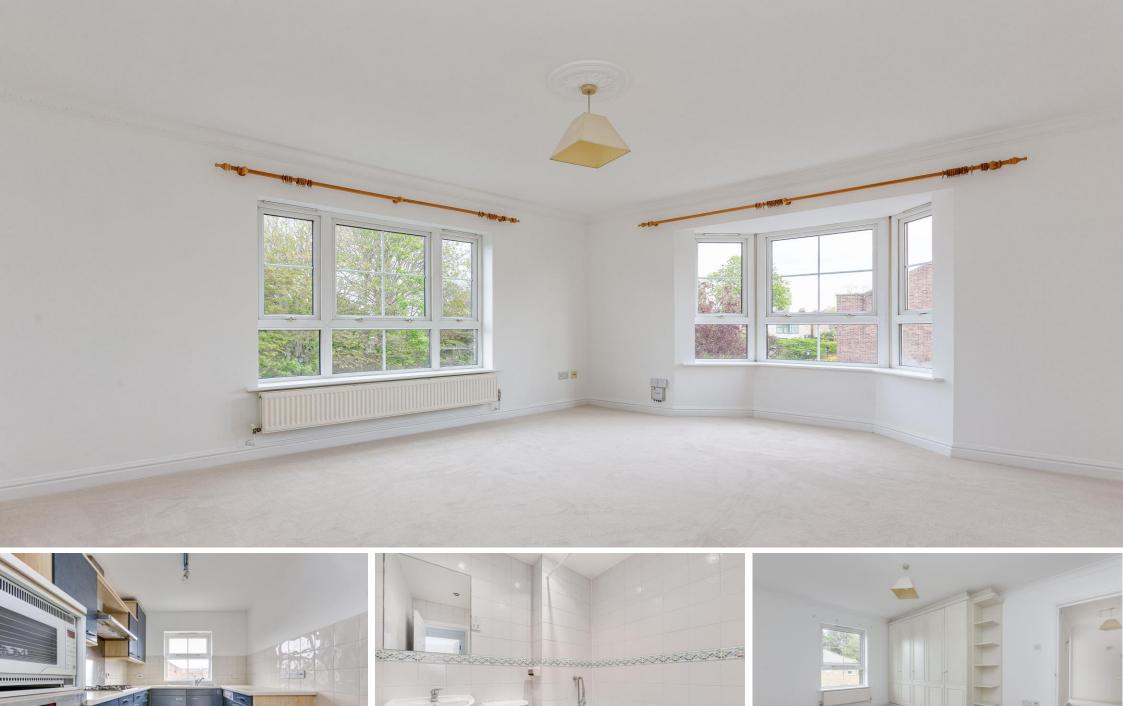

Located on the second floor of this modern purpose built block, the accommodation comprises master bedroom with ensuite shower and fitted wardrobes, second double bedroom, bathroom, modern fitted kitchen and large living room with distant views of the river.