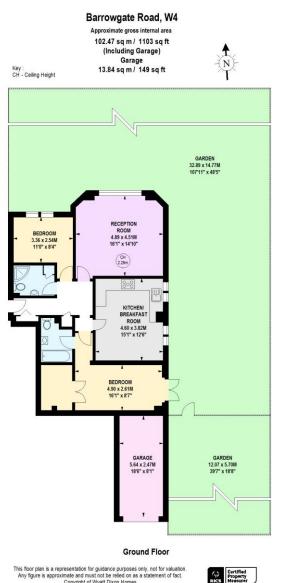

## Barrowgate Road London, W4

CHESTERTONS

A stunning two bedroom ground floor flat forming part of this small private development of just 10 apartments, offering just over 1,100 sq ft of accommodation.

This extremely spacious flat is decorated in neutral colours throughout with a large fully fitted kitchen/breakfast room, reception room with direct access to the amazing rear garden which is mainly laid to lawn with patio area and extends to in excess of 100'ft. Two double bedrooms, with the master bedroom having a modern ensuite bathroom and dressing/wardrobe area, and second shower room. The flat also has the benefit of a private garage.

- In Excess of 1,100 sq ft of accommodation
- Master Bedroom with ensuite bathroom and dressing area
- Spacious Reception room leading onto garden
- Kitchen/Breakfast Room
- 100'ft lawned rear garden
- Private Garage

## Chestertons Chiswick Sales

155 Chiswick High Road Chiswick London W4 2DT chiswick@chestertons.co.uk 020 8995 3443

This floor plan is a representation for guidance purposes only, not for valuation. Any figure is approximate and must not be relied on as a statement of fact. Copyright of Wyatt Dixon Homes