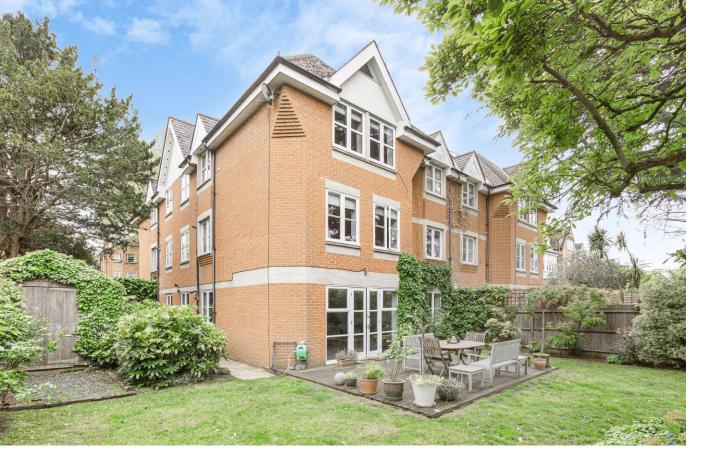

## Barrowgate Road London, W4

CHESTERTONS

A stunning two bedroom ground floor flat forming part of this small private development of just 10 apartments, offering just over 1,100 sq ft of accommodation.

This extremely spacious flat is decorated in neutral colours throughout with a large fully fitted kitchen/breakfast room, reception room with direct access to the amazing rear garden which is mainly laid to lawn with patio area and extends to in excess of 100'ft. Two double bedrooms, with the master bedroom having a modern ensuite bathroom and dressing/wardrobe area, and second shower room. The flat also has the benefit of a private garage.

- In Excess of 1,100 sq ft of accommodation
- Master Bedroom with ensuite bathroom and dressing area
- Spacious Reception room leading onto garden
- Kitchen/Breakfast Room
- 100'ft lawned rear garden
- Private Garage