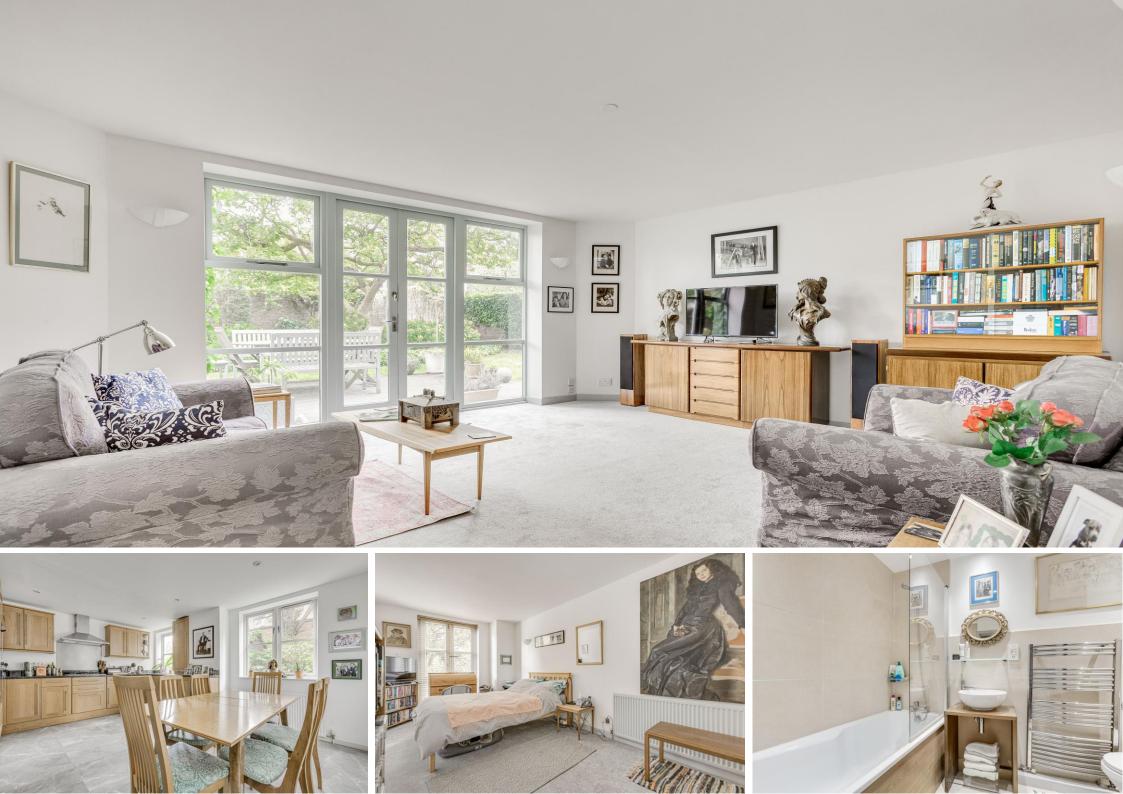

## Barrowgate Road London, W4

CHESTERTONS

A stunning two bedroom ground floor flat forming part of this small private development of just 10 apartments, offering just over 1,100 sq ft of accommodation.

This extremely spacious flat is decorated in neutral colours throughout with a large fully fitted kitchen/breakfast room, reception room with direct access to the amazing rear garden which is mainly laid to lawn with patio area and extends to in excess of 100'ft. Two double bedrooms, with the master bedroom having a modern ensuite bathroom and dressing/wardrobe area, and second shower room. The flat also has the benefit of a private garage.

- In Excess of 1,100 sq ft of accommodation
- Master Bedroom with ensuite bathroom and dressing area
- Spacious Reception room leading onto garden
- Kitchen/Breakfast Room
- 100'ft lawned rear garden
- Private Garage