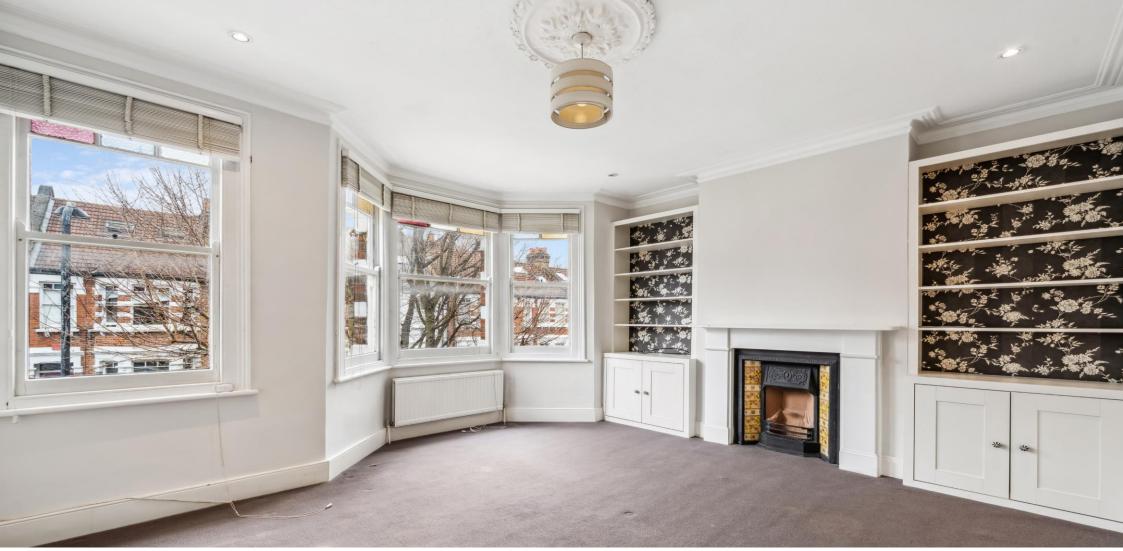

The accommodation includes a large reception room with feature fireplace, large bay window and display shelving, double bedroom, modern fitted kitchen and bathroom, and on the top floor there is a good size loft bedroom with ensuite shower room. The property also has access to a private decked rear garden.