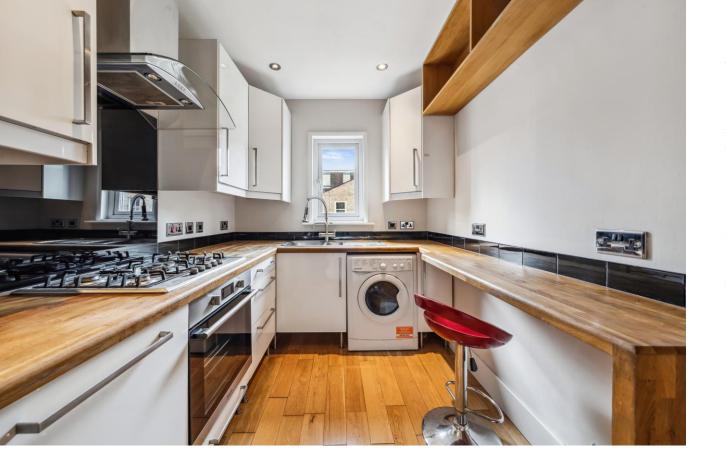

The accommodation includes a large reception room with feature fireplace, large bay window and display shelving, double bedroom, modern fitted kitchen and bathroom, and on the top floor there is a good size loft bedroom with ensuite shower room. The property also has access to a private decked rear garden.

- Two bedroom split level conversion flat
- Two Bathrooms
- Private Rear Garden
- Modern Fitted Kitchen
- Attractive Reception Room
- Private Decked rear garden

Tenure: Leasehold 979 years 4 months Service Charge: £1,000 approx Ground Rent: nil Local Authority: Ealing Council Council Tax Band: E