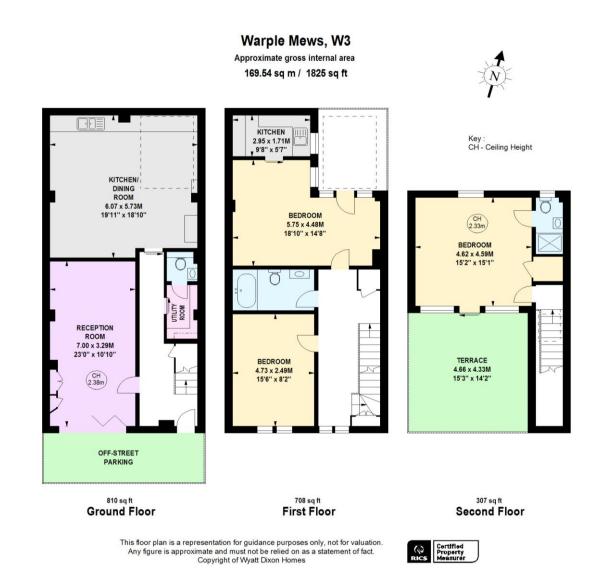

A very spacious modern build, three bedroom mews house set over three floors with a stylish and impressive roof terrace on the top floor. The property has large rooms and ample living space. Warple Mews is ideally located between Acton, Chiswick and Shepherd's Bush.

The house has a South-facing aspect and allocated parking.

There has been a recent high-spec refurbishment throughout and the property is beautifully finished and presented.

- Gated mews development
- Three bedrooms
- Stylish and impressive roof terrace
- Parking
- Spacious living accommodation
- Close to Acton, Chiswick and Shepherds Bush