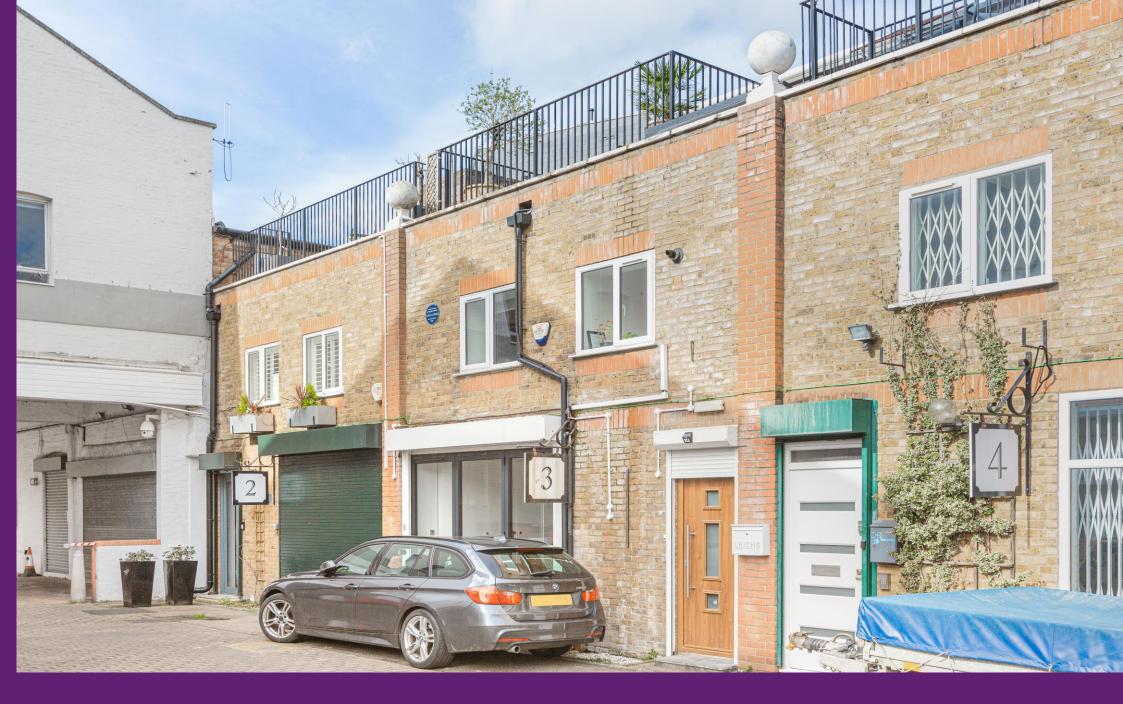

Warple Mews Warple Way, W3

CHESTERTONS

Warple Mews is an attractive gated mews off Warple Way, a vibrant mixed use area close to the Factory Quarter development with shops, restaurants and cafes nearby on the Vale and Uxbridge Road. Turnham Green Underground Station and Acton Central Overground Station are within walking distance and the A4020 provides excellent links to the West End and motorway network.

A very spacious modern build, three bedroom mews house set over three floors with a stylish and impressive roof terrace on the top floor. The property has large rooms and ample living space. Warple Mews is ideally located between Acton, Chiswick and Shepherd's Bush.

The house has a South-facing aspect and allocated parking.

There has been a recent high-spec refurbishment throughout and the property is beautifully finished and presented.

- Gated mews development
- Three bedrooms
- Stylish and impressive roof terrace
- Parking
- Spacious living accommodation
- Close to Acton, Chiswick and Shepherds Bush