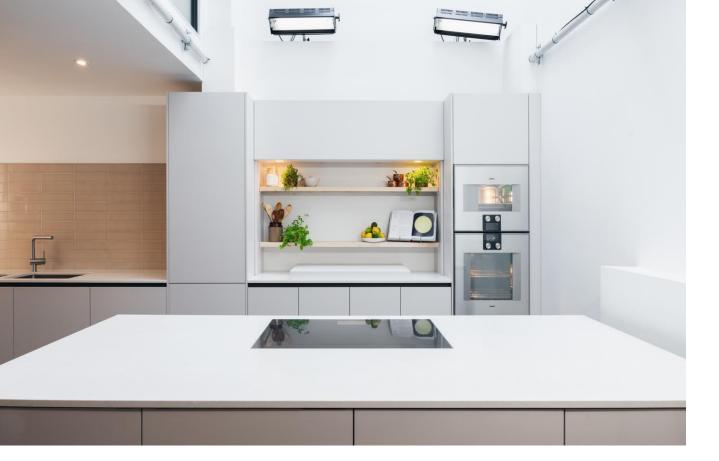

A very spacious modern build, three bedroom mews house set over three floors with a stylish and impressive roof terrace on the top floor. The property has large rooms and ample living space. Warple Mews is ideally located between Acton, Chiswick and Shepherd's Bush.

The house has a South-facing aspect and allocated parking.

There has been a recent high-spec refurbishment throughout and the property is beautifully finished and presented.

- Gated mews development
- Three bedrooms
- Stylish and impressive roof terrace
- Parking
- Spacious living accommodation
- Close to Acton, Chiswick and Shepherds Bush