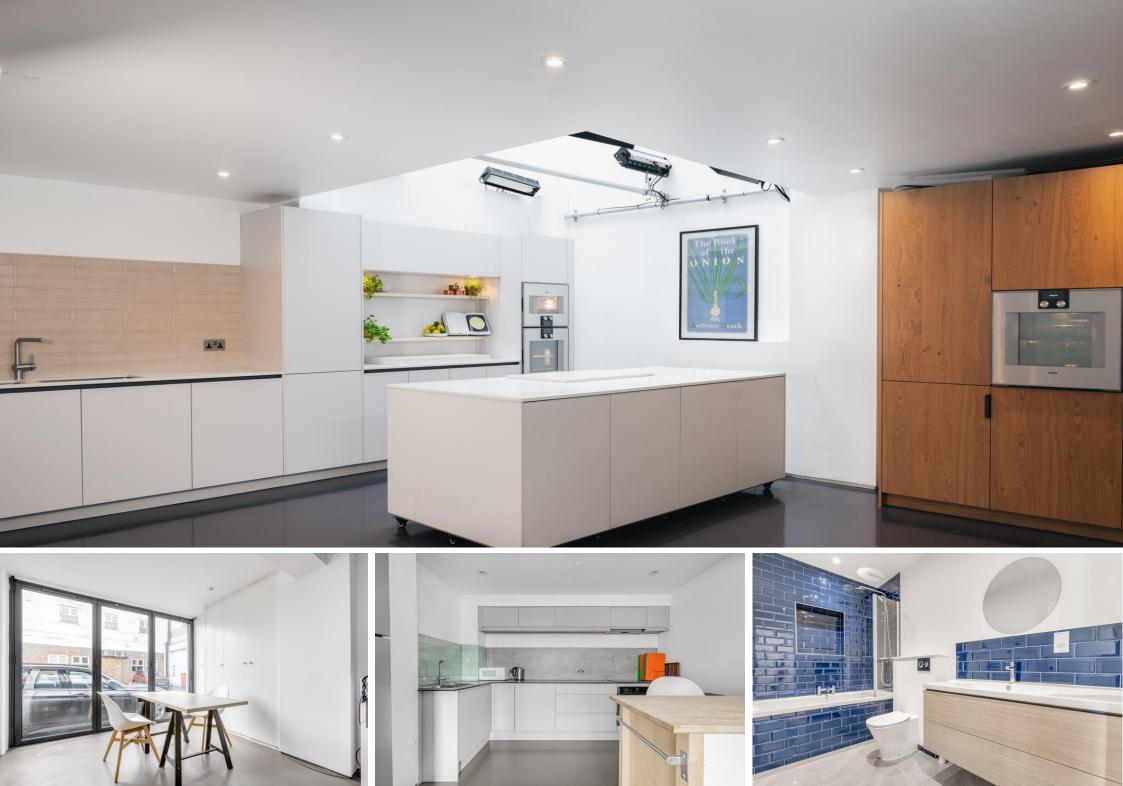

A very spacious modern build, three bedroom mews house set over three floors with a stylish and impressive roof terrace on the top floor. The property has large rooms and ample living space. Warple Mews is ideally located between Acton, Chiswick and Shepherd's Bush.

The house has a South-facing aspect and allocated parking.

There has been a recent high-spec refurbishment throughout and the property is beautifully finished and presented.

- Gated mews development
- Three bedrooms
- Stylish and impressive roof terrace
- Parking
- Spacious living accommodation
- Close to Acton, Chiswick and Shepherds Bush