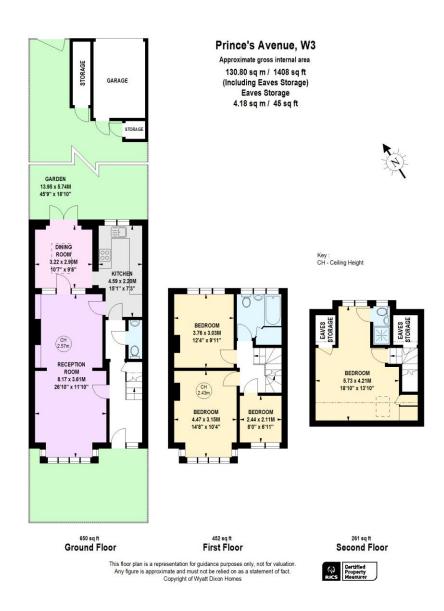

The accommodation is arranged over three floors with two separate reception rooms, kitchen, three bedrooms and family bathroom over the first floor and loft bedroom with shower room.

To the rear of the property there is a good size rear garden and the benefit of a garage which is accessed via the rear of the property.